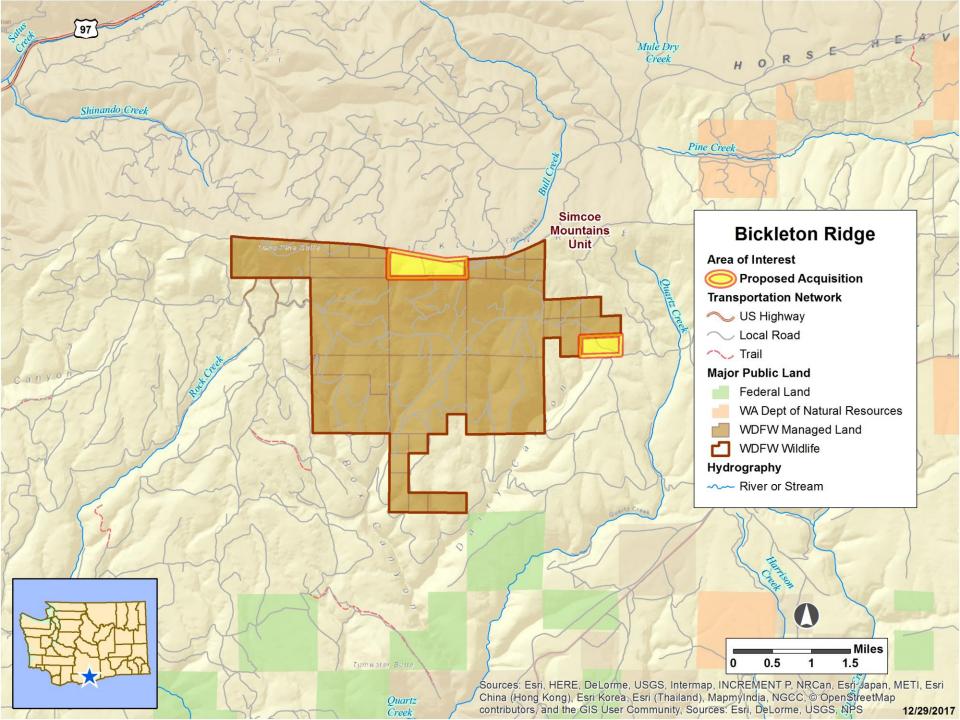

**Project Description:** Parcels will add to the new Simcoe unit of the Klickitat Wildlife Area in Klickitat County to ensure connectivity for species and landscape integrity and support compatible working lands activities.