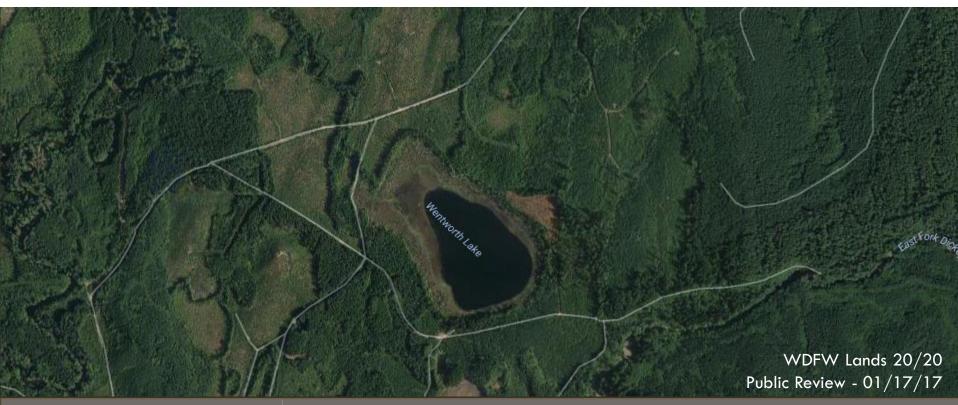

## Wentworth Lake– 1.5 Acres

| Project Description         | This property is a donation focusing on water access to Wentworth Lake. This parcel will replace a fishing access site lost on this popular lake two years ago. After acquisition of the parcel, this lake will resume being planted with trout by WDFW. |
|-----------------------------|----------------------------------------------------------------------------------------------------------------------------------------------------------------------------------------------------------------------------------------------------------|
| Species /Habitat Benefitted |                                                                                                                                                                                                                                                          |
| Project Benefits            | This acquisition will restore fishing access to the only lake planted with trout on the northwest Olympic Peninsula.                                                                                                                                     |