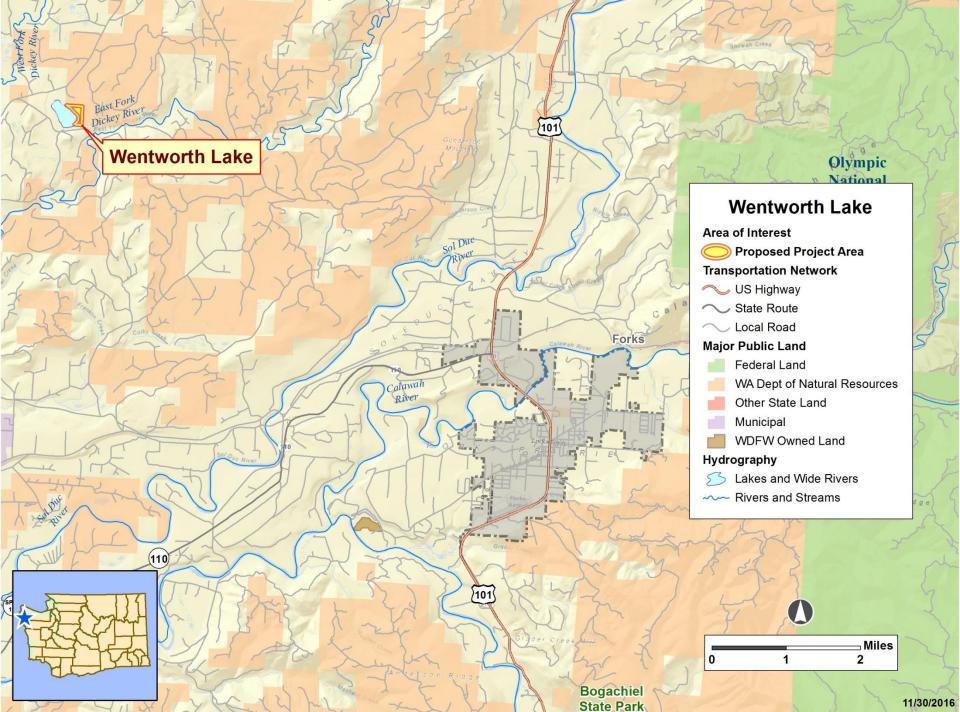

## Wentworth Lake– 1.5 Acres

| Project Description         | This property is a donation focusing on water access to Wentworth Lake. This parcel will replace a fishing access site lost on this popular lake two years ago. After acquisition of the parcel, this lake will resume being planted with trout by WDFW. |
|-----------------------------|----------------------------------------------------------------------------------------------------------------------------------------------------------------------------------------------------------------------------------------------------------|
| Species /Habitat Benefitted |                                                                                                                                                                                                                                                          |
| Project Benefits            | This acquisition will restore fishing access to the only lake planted with trout on the northwest Olympic Peninsula.                                                                                                                                     |