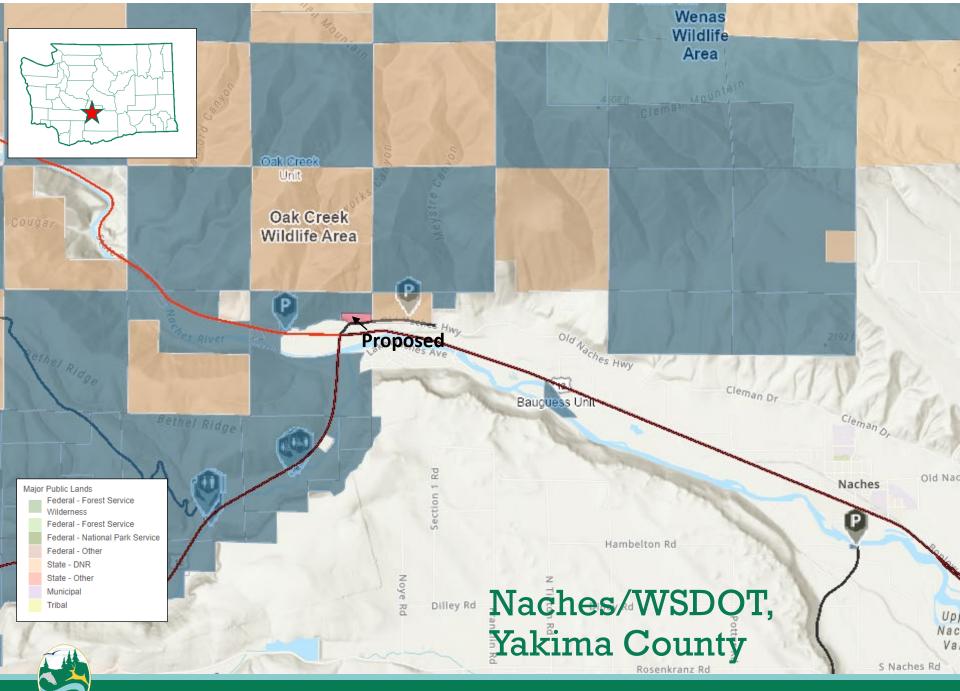

Naches/ WSDOT, Yakima County

This property is approximately 11 acres surrounded by the Oak Creek Wildlife area in Yakima County.

Department of Fish and Wildlife

## Naches/ WSDOT, Yakima County

- This proposed acquisition property contains Inter Mountain Basin Big Sagebrush Steppe. Bighorn sheep are often found in this area. Washington Dept. of Fish & Wildlife ownership will avoid potential threat to the Cleman Mountain bighorn sheep herd which could be posed by domestic goats and sheep.
- Washington Dept. of Fish & Wildlife elk fence does border the property and could be expanded to include this property.
- Recreational opportunities include hunting and wildlife viewing.