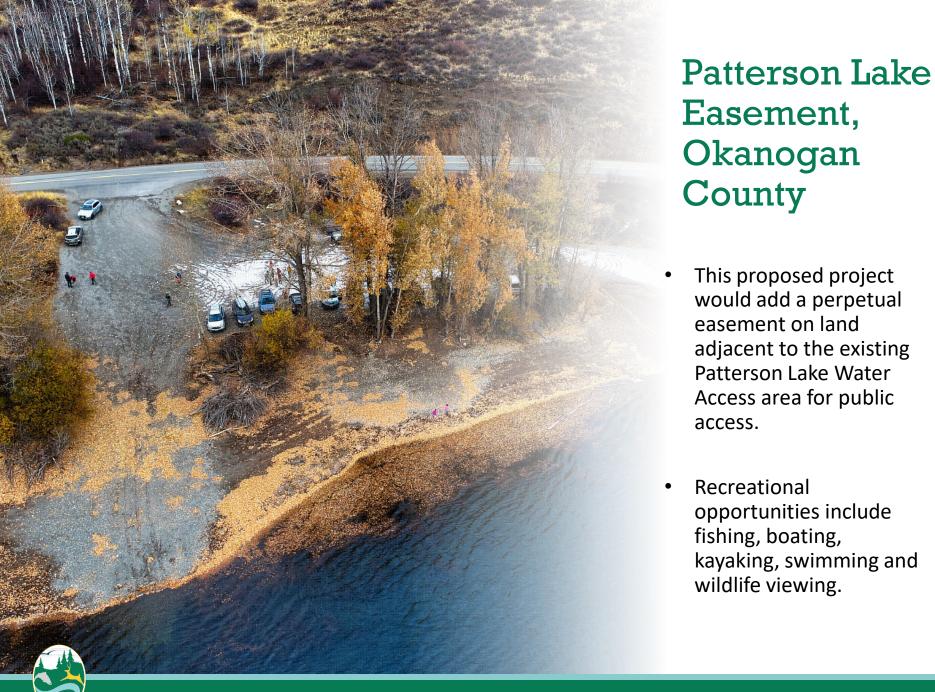

Larkspur Dr

Methow Leiley

- Municipal
- Tribal

Patterson Lake Easement, Okanogan County

This proposed project will add an easement of less than one acre adjacent to the currently managed Patterson Lake Water Access Area in Okanogan County.