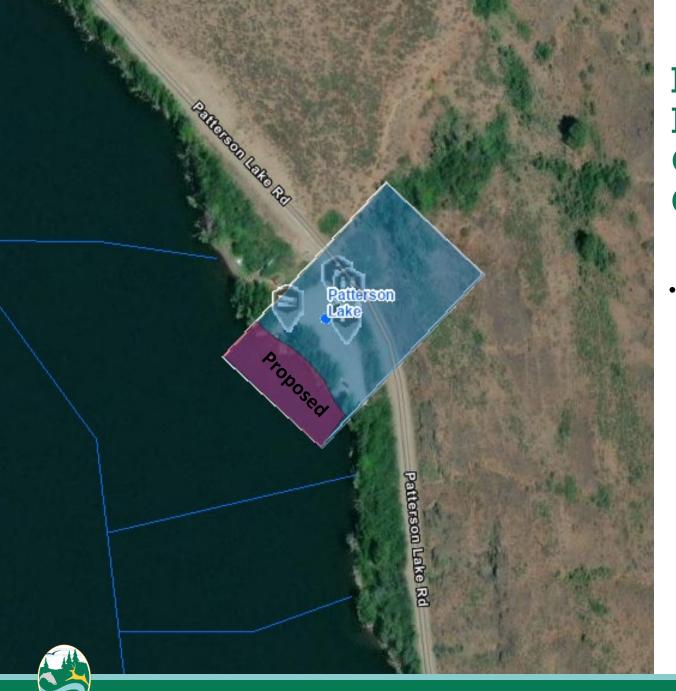

Larkspur Dr

Methow Leiley

- Municipal
- Tribal

Patterson Lake Easement, Okanogan County

This proposed project will add an easement of less than one acre adjacent to the currently managed Patterson Lake Water Access Area in Okanogan County.