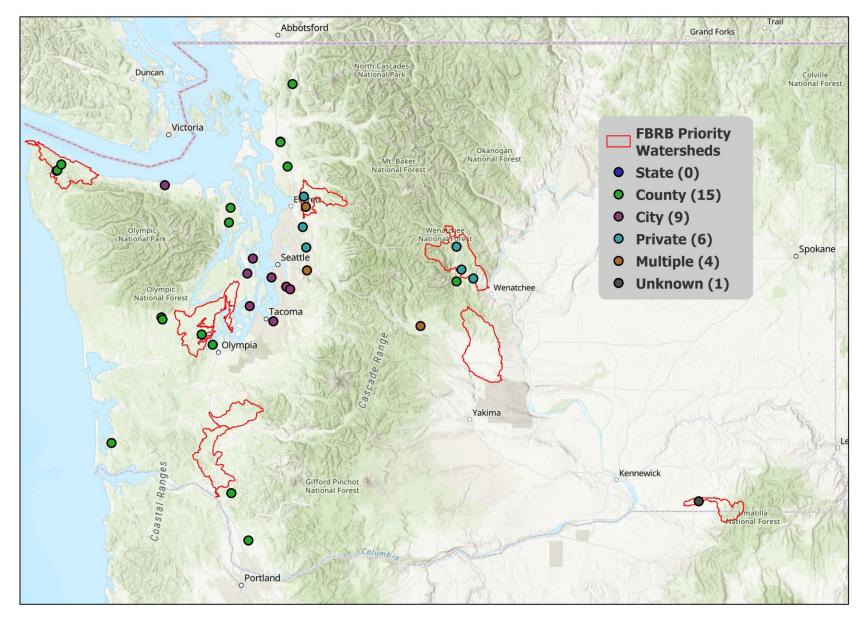

### 2023-2025 FBRB Projects by Owner Type

### Project Ownership

- 20 City-Owned
- 40 County-Owned
- 30 Privately Owned
- 8 multiple ownership
- 3 unknown ownership (all Mill Cr, Walla Walla, 2 county, city)

### FBRB Priority Watersheds

• 36 Projects