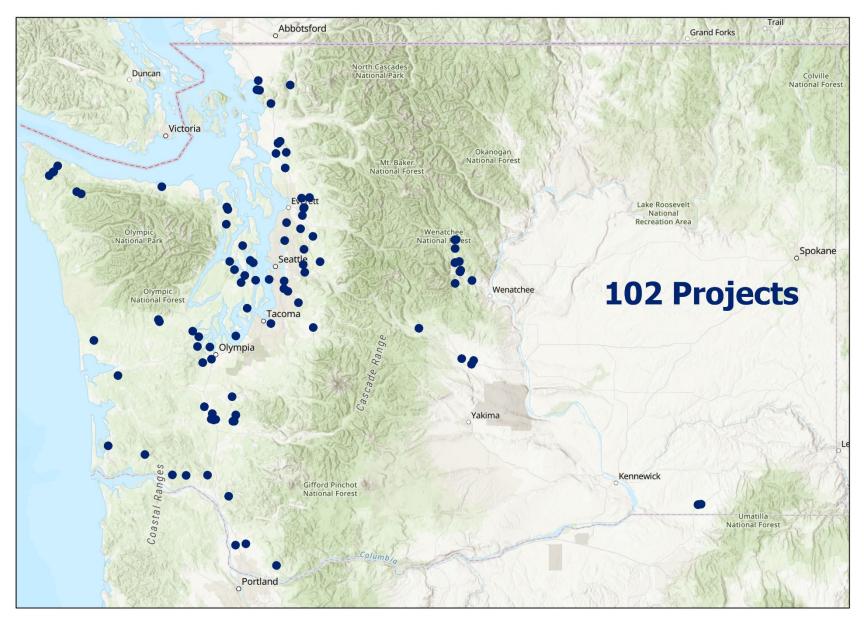

#### 2023-2025 FBRB Projects

### 102 Proposed Projects

- 35 Planning Projects
- 67 Restoration Projects
- ~163 barriers

## **Overview**

- <u>102 Proposed Projects</u>
  - 35 Planning
  - 67 Restoration
  - ~163 barriers
- Priority Watershed
  - 36 Projects
- <u>Ownership count</u>
  - See legend
  - Multiple=multi sites, varying ownership