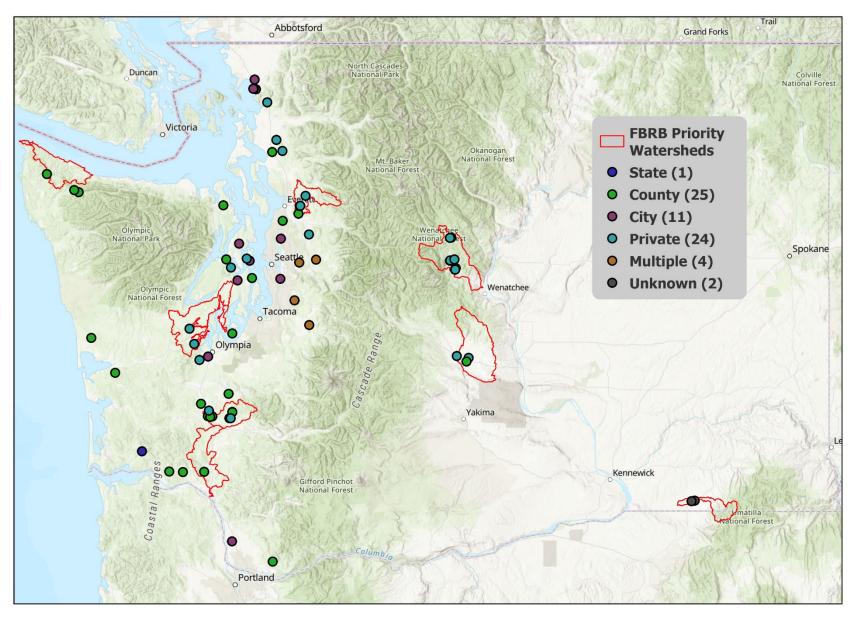

#### 2023-2025 FBRB Restoration Projects by Owner Type

### Restoration

67 Proposed Projects

Grant Request: ~\$76.1M

### FBRB Priority Watersheds

• 36 Projects