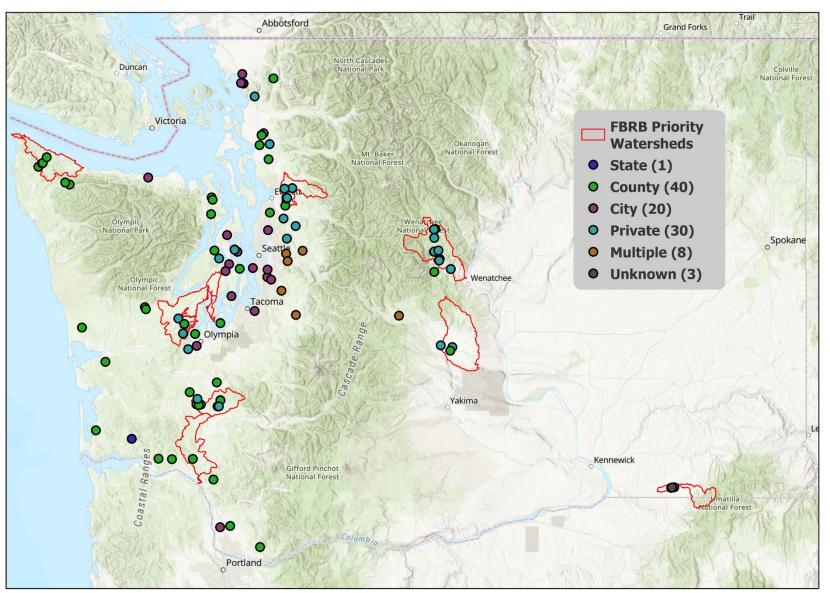

### Project Ownership

- 20 City-Owned
- 40 County-Owned
- 30 Privately Owned
- 8 multiple ownership
- 3 unknown ownership (all Mill Cr, Walla Walla, 2 county, city)

### FBRB Priority Watersheds

• 36 Projects

## **Overview**

- <u>102 Proposed Projects</u>
  - 35 Planning
  - 67 Restoration
  - ~163 barriers
- Priority Watershed
  - 36 Projects
- <u>Ownership count</u>
  - See legend
  - Multiple=multi sites, varying ownership

### 2023-2025 FBRB Projects by Owner Type