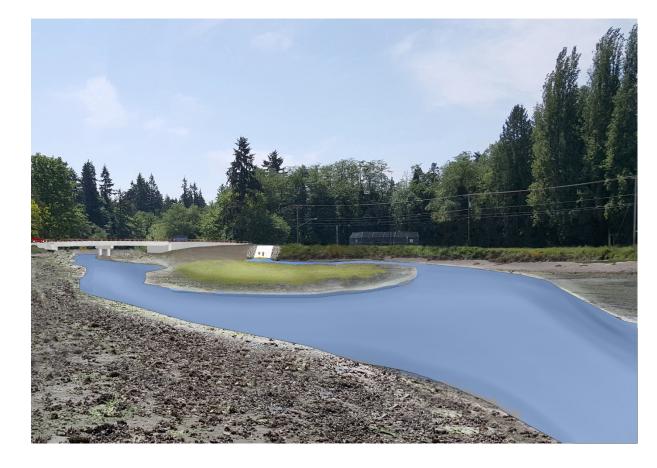

#### 2017-2019 and 2019-2021

Harper Estuary Culvert Removal and Bridge

- PRISM ID: 20-1608
- FPDSI Site ID: 932931
- Scope: Restoration
- Funding Request: \$4.1M
- Location: Kitsap County
- Ownership: County

Issue(s):

- Small gain to small systems
- High price tag
- Some project elements may not be fundable
  - Building a pedestrian pathway
- One of the few estuary projects

McDonald Creek Fish Passage

- PRISM ID: 20-1730
- FPDSI Site ID: 18.0160 3.30
- Scope: Restoration
- Funding Request: \$406,415K
- Location: Clallam County
- Ownership: Irrigation District