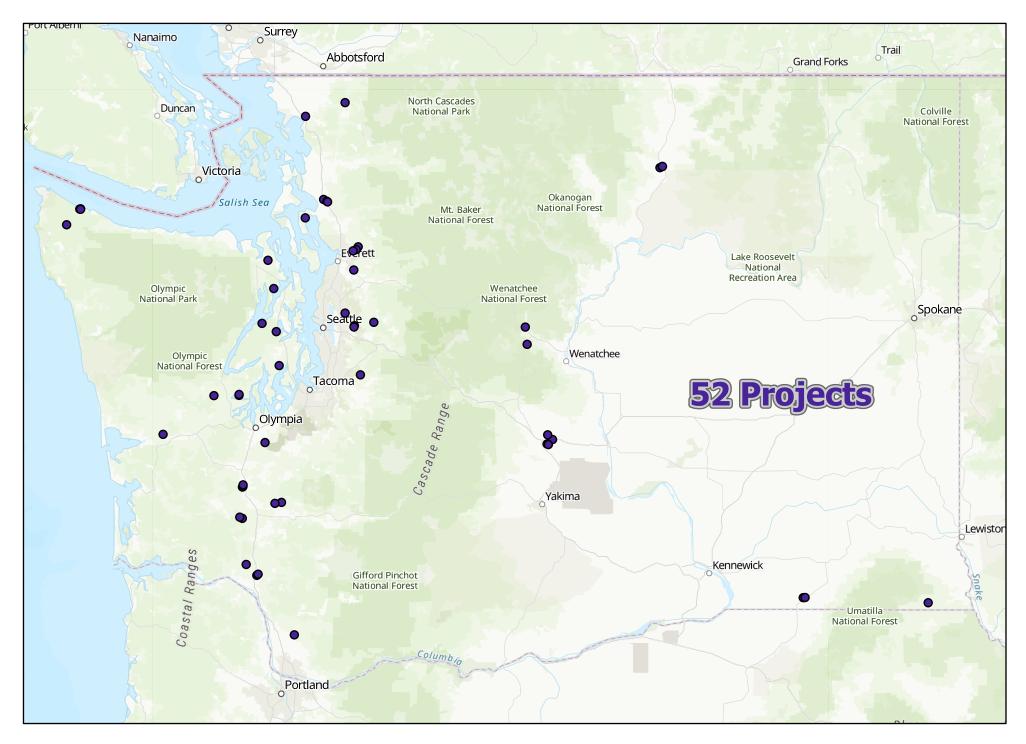

illock

Constructed Wetland

#### Issue(s):

Remove Culvert and Install Bridge

- Funding used beyond water crossing?
  - Reed canary grass
  - Channel improvements

Constructed Tank

Willow Planting

Deciduous Tree Planting

### A Closer Look at Projects: SRTs

East Fork Deep River Fish Barrier Removal Project

- PRISM ID: 20-1813
- FPDSI Site ID: 934498
- Scope: Planning
- Funding Request: \$190,618K
- Location: Wahkiakum County
- Ownership: County



Gilliam Creek Fish Barrier Removal Final Design

- PRISM ID: 20-1877
- FPDSI Site ID: 938435
- Scope: Planning
- Funding Request: \$1.1M
- Location: King County
- Ownership: City





### Questions?

Thank you!



#### Fish Barrier Removal Board: 2017 to 2019 Funded Projects



#### Fish Barrier Removal Board: 2019 to 2021 Funded Projects



#### Fish Barrier Removal Board: 2021 to 2023 Proposed Projects



#### 2021-2023 Brian Abbott Fish Barrier Removal Board - Draft Proposal for Funding

|                                                                                                                                                                                                                                                             | DDICMID                                                                                                                                                           | EDDSI Site ID                                                                                                                                                                      | Stroom