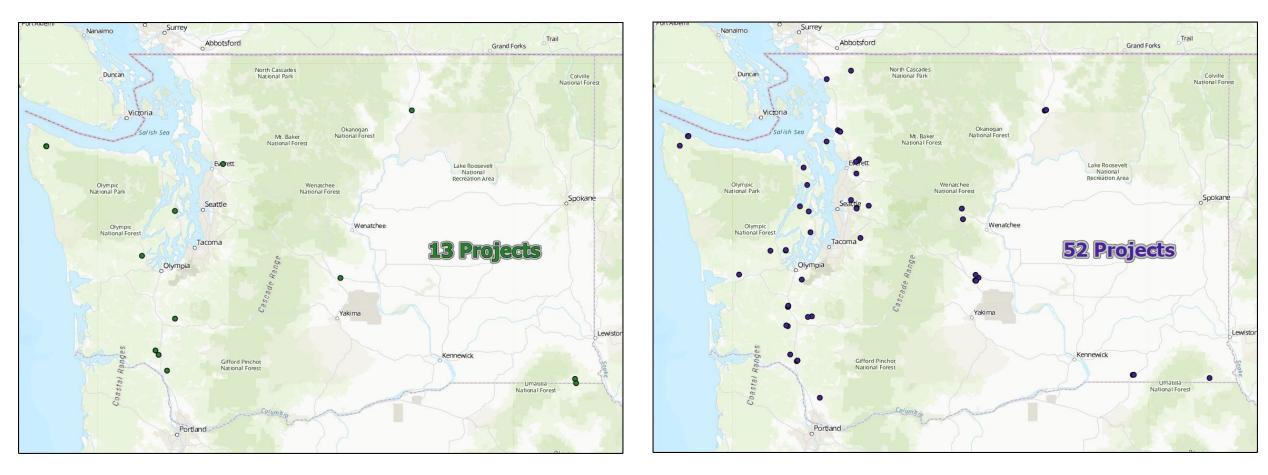

#### Fish Barrier Removal Board: 2017 to 2019 Funded Projects

#### Fish Barrier Removal Board: 2019 to 2021 Funded Projects