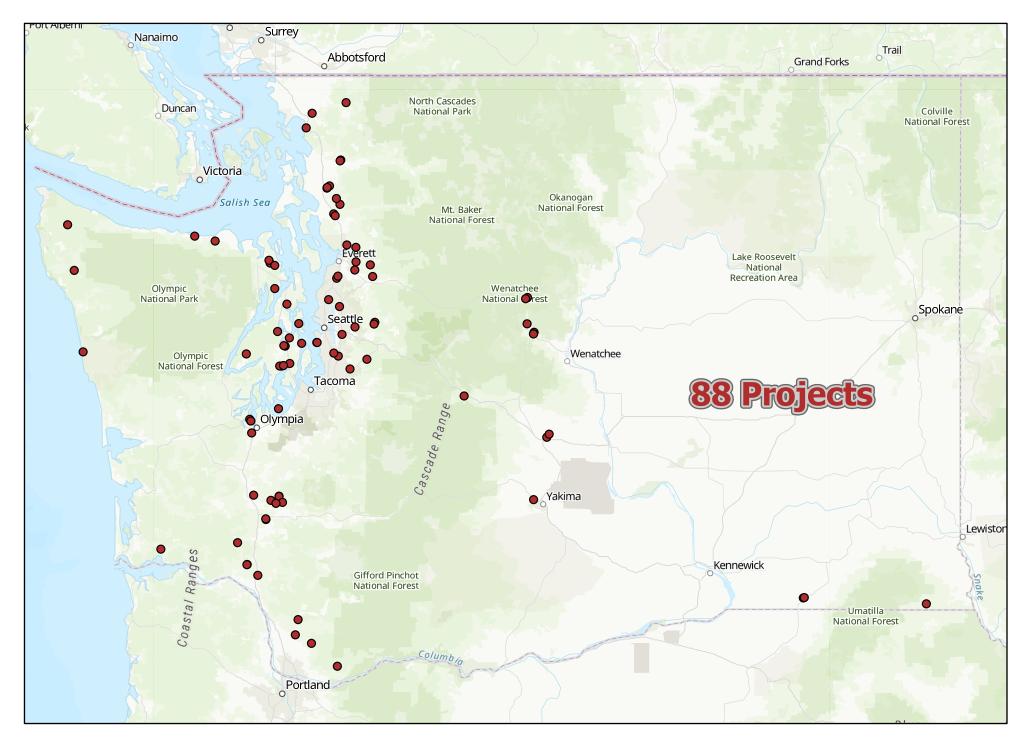

## **Overall Summary**

- <u>88 Proposed Projects</u>
  - 39 Planning Projects
  - 49 Restoration Projects
- <u>Costs No Cutoff</u>
  - Total for Projects: \$62,380,347
  - Admin (7.12%): \$4,441,481
  - Total Request: \$66,821,828

#### Fish Barrier Removal Board: 2021 to 2023 Proposed Projects