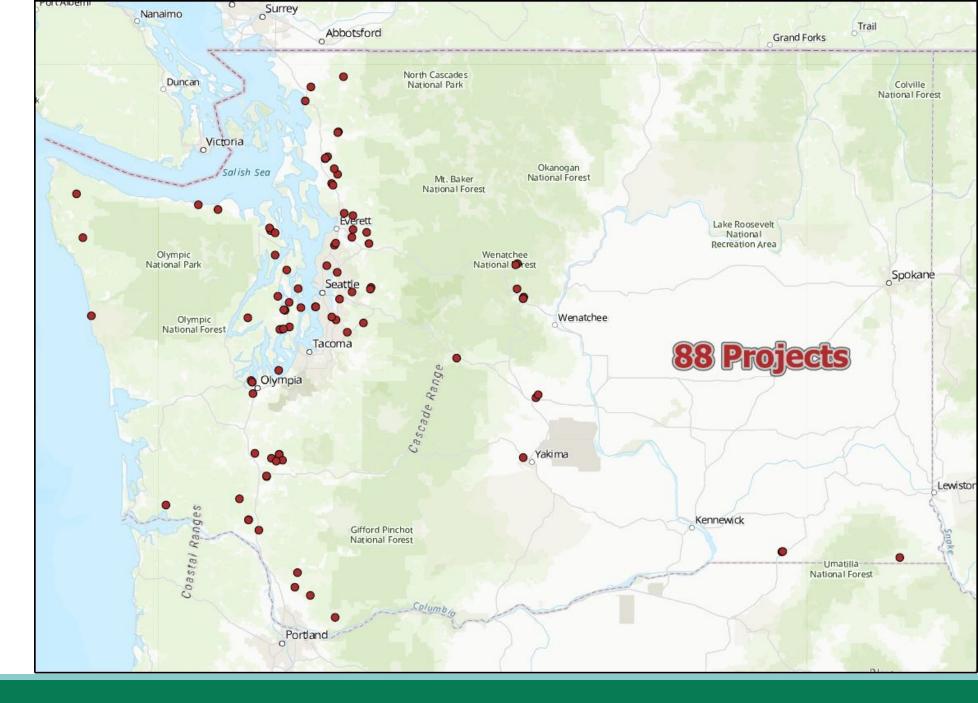

## **Overall Summary**

- <u>88 Proposed Projects</u>
  - 39 Planning Projects
  - 49 Restoration Projects
- <u>Costs No Cutoff</u>
  - Total for Projects: \$62,380,347
  - Admin (7.12%): \$4,441,481
  - Total Request: \$66,821,828

#### Fish Barrier Removal Board: 2021 to 2023 Proposed Projects