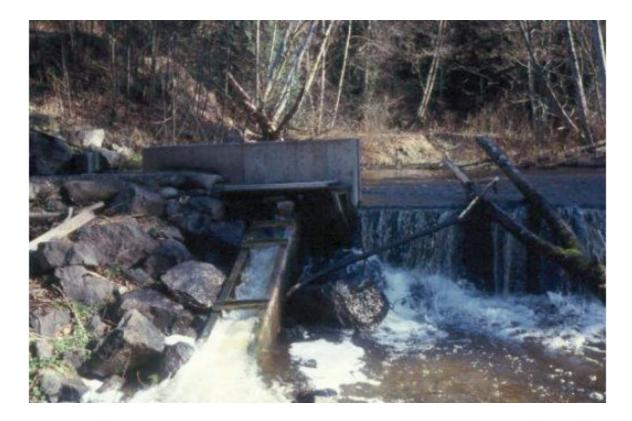

#### 2017-2019 and 2019-2021

Harper Estuary Culvert Removal and Bridge

- PRISM ID: 20-1608
- FPDSI Site ID: 932931
- Scope: Restoration
- Funding Request: \$4.1M
- Location: Kitsap County
- Ownership: County

Issue(s):

- Small gain to small systems
- High price tag
- Some project elements may not be fundable
  - Building a pedestrian pathway
- One of the few estuary projects

McDonald Creek Fish Passage

- PRISM ID: 20-1730
- FPDSI Site ID: 18.0160 3.30
- Scope: Restoration
- Funding Request: \$406,415K
- Location: Clallam County
- Ownership: Irrigation District