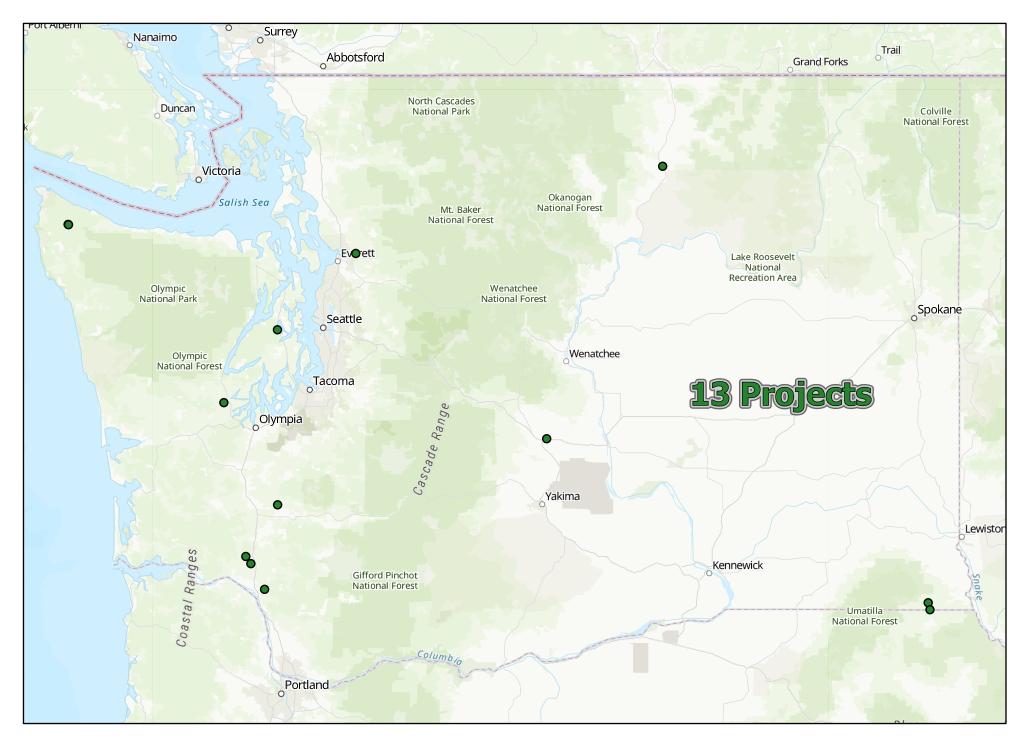

ee Planting

Remove Culvert and Reconstruct Streambed

Planting Hillock

Constructed Wetland

#### Issue(s):

Remove Culvert and Install Bridge

- Funding used beyond water crossing?
  - Reed canary grass
  - Channel improvements

Constructed Tank

Willow Planting

Deciduous Tree Planting

### A Closer Look at Projects: SRTs

East Fork Deep River Fish Barrier Removal Project

- PRISM ID: 20-1813
- FPDSI Site ID: 934498
- Scope: Planning
- Funding Request: \$190,618K
- Location: Wahkiakum County
- Ownership: County



Gilliam Creek Fish Barrier Removal Final Design

- PRISM ID: 20-1877
- FPDSI Site ID: 938435
- Scope: Planning
- Funding Request: \$1.1M
- Location: King County
- Ownership: City





### Questions?

Thank you!



#### Fish Barrier Removal Board: 2017 to 2019 Funded Projects



#### Fish Barrier Removal Board: 2019 to 2021 Funded Projects



#### Fish Barrier Removal Board: 2021 to 2023 Proposed Projects



#### 2021-2023 Brian Abbott Fish Barrier Removal Board - Draft Proposal for Funding

|                                                                                                                                                                                                                                                             | DDICMID                                                                                                                                                           | EDDSI Site ID