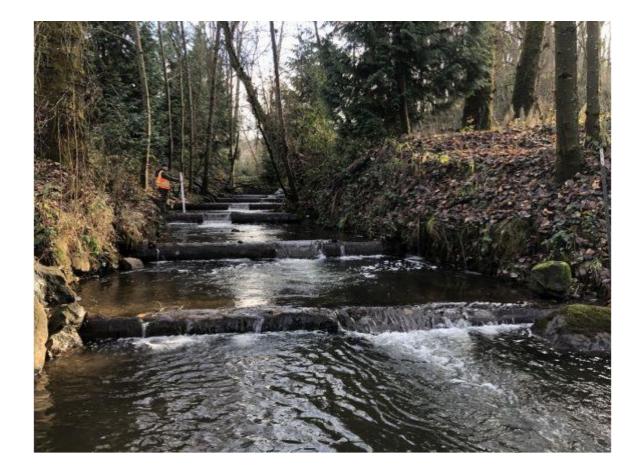

### A Closer Look at Projects: SRTs

East Fork Deep River Fish Barrier Removal Project

- PRISM ID: 20-1813
- FPDSI Site ID: 934498
- Scope: Planning
- Funding Request: \$190,618K
- Location: Wahkiakum County
- Ownership: County