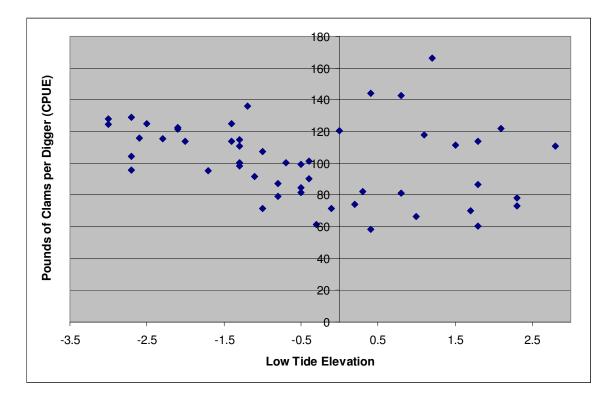

| Figure 1. | Daily Pounds of Clams Dug per Person (CPUE) and Tide Elevation7 |
|-----------|-----------------------------------------------------------------|
| Figure 2. | Residence of Commercial Razor Clam Diggers by County7           |

# **Fishery Landings**

In total, the fishery landed a record 249,910 pounds of razor clams during the 51-day season (Tables 2,3). The total direct value to diggers (ex-vessel value) was \$407,130. Clams were landed on all 51 days of the season; on average 46 diggers each landed about 105 pounds of clams per day. There were 351 take home limits, which comprised 14.8% of the 2,371 landings. Discounting other factors such as weather or surf conditions, generally any tide less than +1.0 foot offers comparably good digging opportunity (Figure 1). Catch per unit of effort (CPUE: in this case the total number of clams dug in one day divided by the number of diggers) was generally highest on tides that were between -1.2 feet and +0.5 feet.