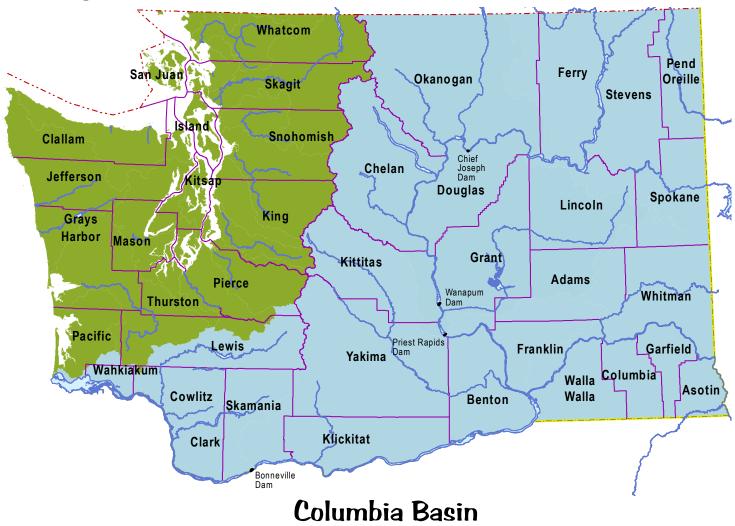

These waters are presented alphabetically in two sections, as shown on the map below:

- Puget Sound and Coastal rivers, pages 18-47.
- Columbia River Basin, including the Snake River, pages 48-73.

Various fish populations are listed as threatened or endangered under the U.S. Endangered Species Act, so these regulations are designed to protect listed species through all stages of their lives. WDFW frequently issues emergency rules during the season when fish managers determine immediate action is needed to protect fish stocks or adapt to changing conditions, such as reduced stream flows or high water temperatures.

## Puget Sound and Coast

Rivers/Streams not listed in these sections (pages 18-73) are closed to fishing. Washington Sport Fishing Rules: Effective July 1, 2016 - June 30, 2017