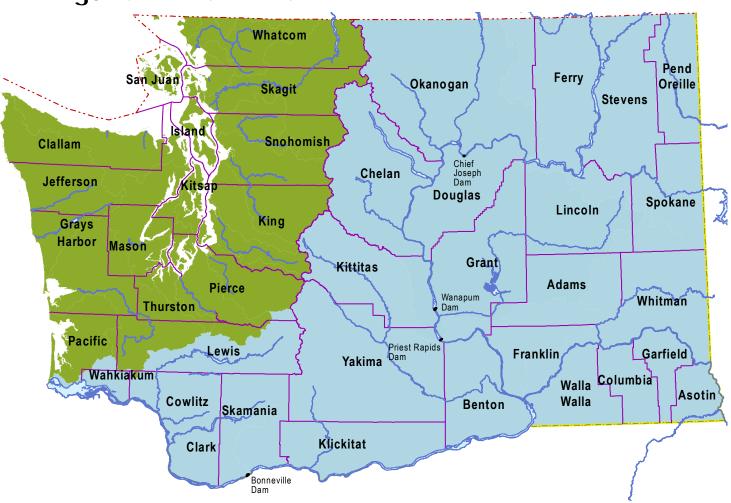

These waters are presented alphabetically in two sections, as shown on the map below:

- Puget Sound and Coastal rivers, pages 18-46.
- Columbia River Basin, including the Snake River, pages 48-73.

Various fish populations are listed as threatened or endangered under the U.S. Endangered Species Act, so these regulations are designed to protect listed species through all stages of their lives.

## **Puget Sound and Coast**

Columbia Basin