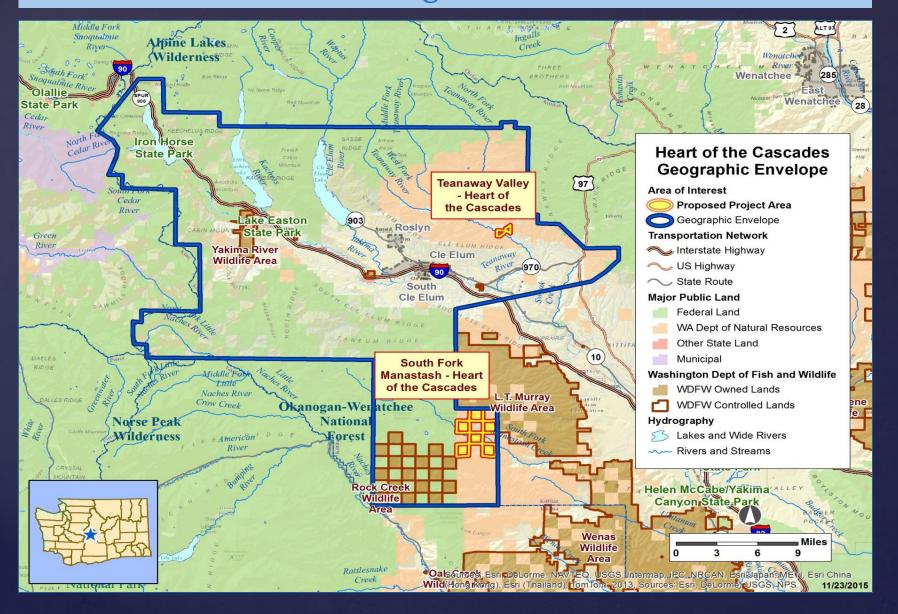

# 2015/16 - LANDS 20/20 Region 3 Teanaway Valley - Heart of the Cascades

#### Conservation Values

- Protects mainstem Teanaway River and two fish bearing tributaries
- Floodplain, mature conifer forest, wetlands and meadow habitat
- ESA listed bull trout, steelhead (spawning and rearing)
- Connects with the Teanaway Community Forest

#### Recreation Values

- Hunting
- Fishing
- Wildlife viewing

### Partners/Supporters

DNR, Trust for Public Lands, Kittitas County, Washington Water Trust, Kittitas Conservation Trust

## 2015/16 - LANDS 20/20 Region 3 - Heart of the Cascades



## 2015/16 - LANDS 20/20 Region 3 Teanaway Valley - Heart of the Cascades