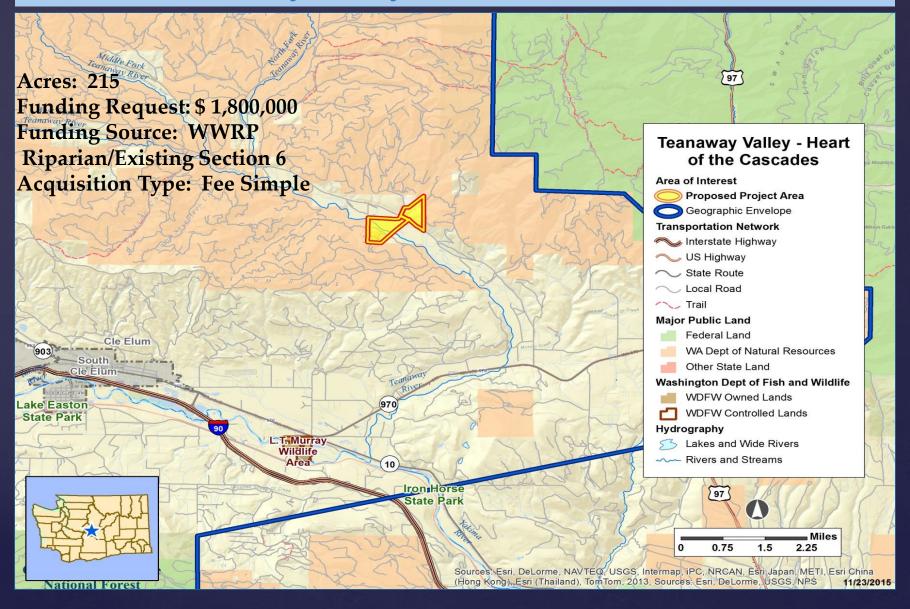

# 2015/16 - LANDS 20/20 Region 3 Teanaway Valley - Heart of the Cascades

## 2015/16 - LANDS 20/20 Region 3 Teanaway Valley - Heart of the Cascades

#### Conservation Values

- Protects mainstem Teanaway River and two fish bearing tributaries
- Floodplain, mature conifer forest, wetlands and meadow habitat
- ESA listed bull trout, steelhead (spawning and rearing)
- Connects with the Teanaway Community Forest

#### Recreation Values

- Hunting
- Fishing
- Wildlife viewing

### Partners/Supporters

DNR, Trust for Public Lands, Kittitas County, Washington Water Trust, Kittitas Conservation Trust