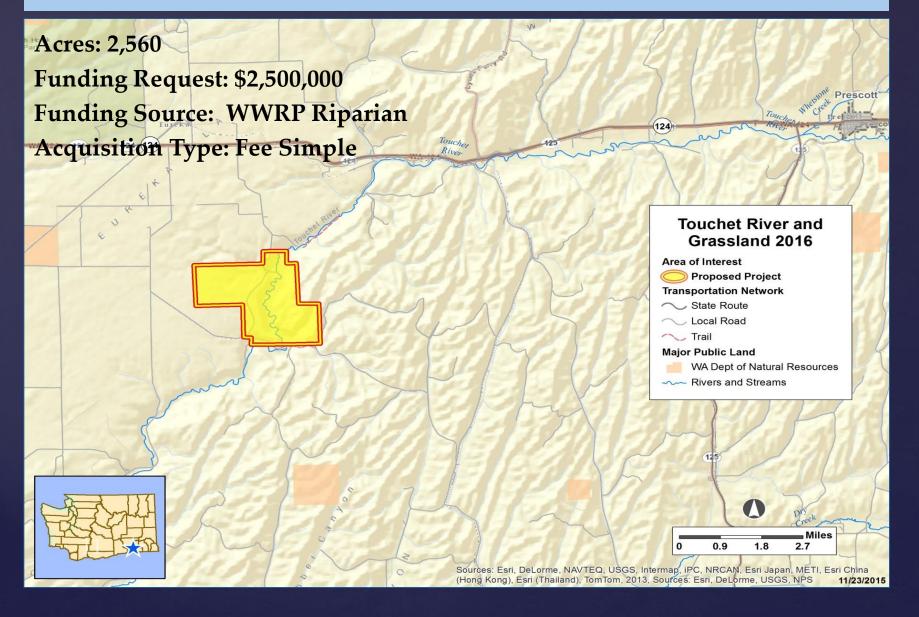

# 2015/16 - LANDS 20/20 Region 1 Touchet River and Grassland 2016

## 2015/16 - LANDS 20/20 Region 1 Touchet River and Grassland 2016