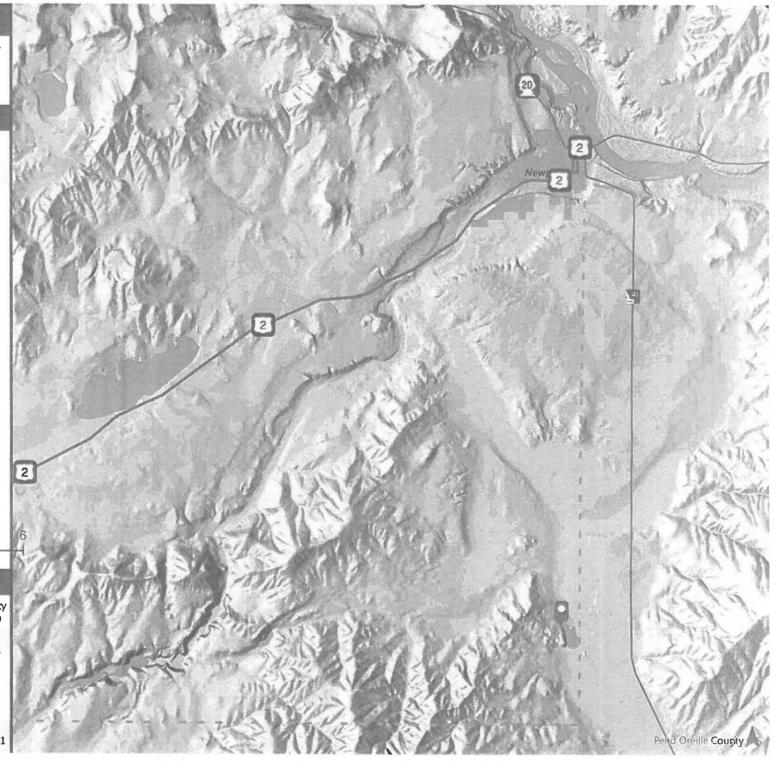

ntact the Pend Oreille County GIS Dept. nall: gis@pendoreille.org Phone: 509-447-6481

Forest Reeves Grass Carp Stocking Application Pond to be stocked (Ken's Pond) shown in Yellow Pend Oreille County, WA Close-up Map

Small pond shown in Yellow is proposed to be stocked with Grass Carp. Outlet was screened and inspected.

Feet

1,000