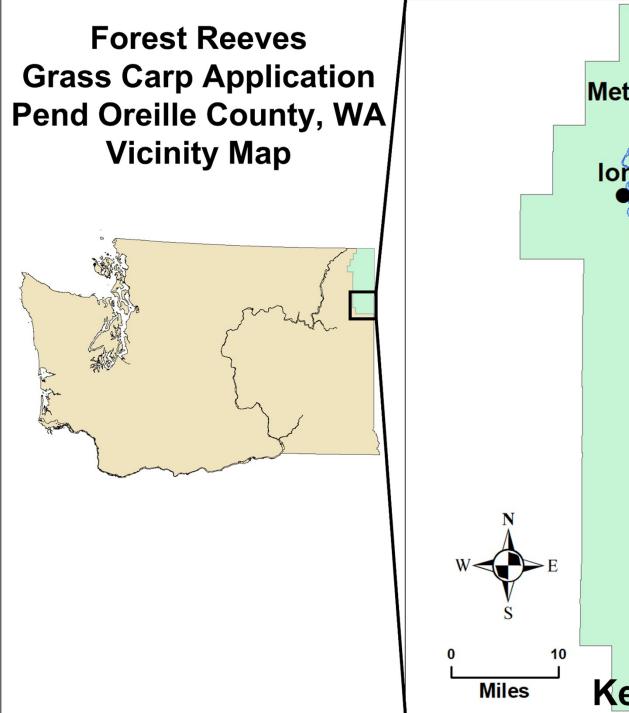

ntact the Pend Oreille County GIS Dept. nall: gis@pendoreille.org Phone: 509-447-6481

Forest Reeves Grass Carp Stocking Application Pond to be stocked (Ken's Pond) shown in Yellow Pend Oreille County, WA Close-up Map