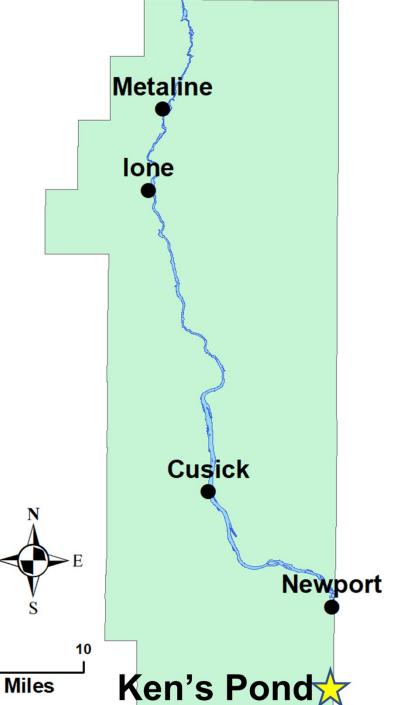

ntact the Pend Oreille County GIS Dept. nall: gis@pendoreille.org Phone: 509-447-6481

Forest Reeves Grass Carp Stocking Application Pond to be stocked (Ken's Pond) shown in Yellow Pend Oreille County, WA Close-up Map