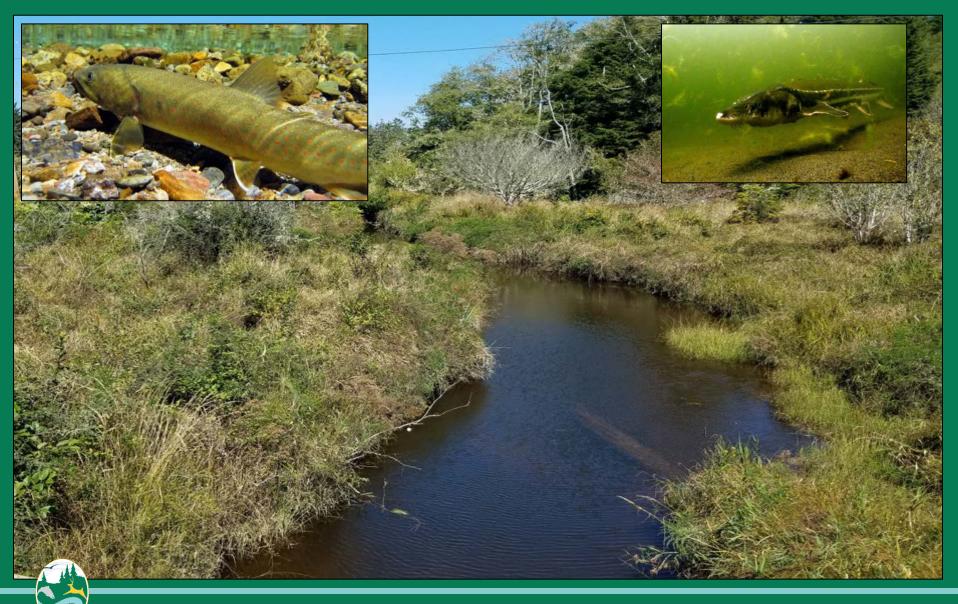

#### Proposed Donation, Snohomish County Sportsmen's Association 166 (+/-) Acres – Snohomish County, Skagit Bay Estuary & Leque Units, Skagit WLA, Region 4

Proposed Donation, Snohomish County Sportsmen's Association 166 (+/-) Acres – Snohomish County, <u>Skagit Bay</u> Estuary & Leque Units, Skagit WLA, Region 4

Proposed Donation, Snohomish County Sportsmen's Association 166 (+/-) Acres – Snohomish County, Skagit Bay Estuary & Leque Units, Skagit WLA, Region 4

Proposed Donation, Snohomish County Sportsmen's Association 166 (+/-) Acres – Snohomish County, Skagit Bay Estuary & Leque Units, Skagit WLA, Region 4