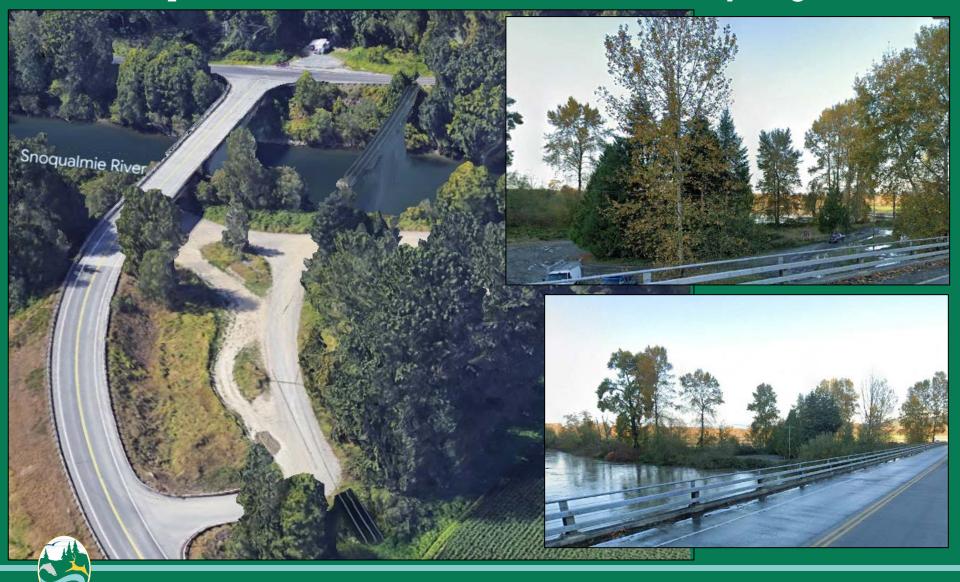

#### Proposed Donation, Snohomish County Sportsmen's Association 166 (+/-) Acres – Snohomish County, Skagit Bay Estuary & Leque Units, Skagit WLA, Region 4

Proposed Donation, Snohomish County Sportsmen's Association 166 (+/-) Acres – Snohomish County, <u>Skagit Bay</u> Estuary & Leque Units, Skagit WLA, Region 4

Proposed Donation, Snohomish County Sportsmen's Association 166 (+/-) Acres – Snohomish County, Skagit Bay Estuary & Leque Units, Skagit WLA, Region 4

Proposed Donation, Snohomish County Sportsmen's Association 166 (+/-) Acres – Snohomish County, Skagit Bay Estuary & Leque Units, Skagit WLA, Region 4