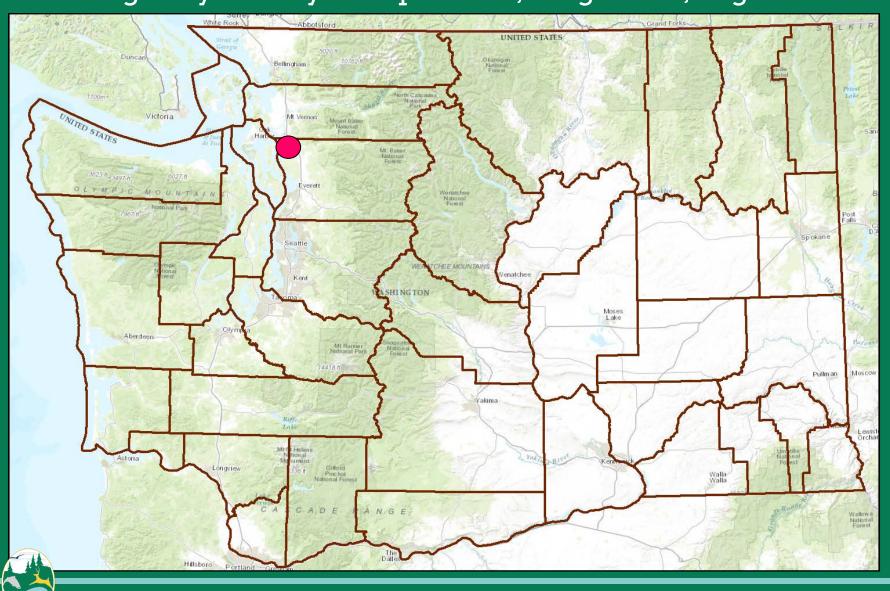

#### Proposed Donation, Snohomish County Sportsmen's Association 166 (+/-) Acres – Snohomish County, Skagit Bay Estuary & Leque Units, Skagit WLA, Region 4

Proposed Donation, Snohomish County Sportsmen's Association 166 (+/-) Acres – Snohomish County, <u>Skagit Bay</u> Estuary & Leque Units, Skagit WLA, Region 4

Proposed Donation, Snohomish County Sportsmen's Association 166 (+/-) Acres – Snohomish County, Skagit Bay Estuary & Leque Units, Skagit WLA, Region 4

Proposed Donation, Snohomish County Sportsmen's Association 166 (+/-) Acres – Snohomish County, Skagit Bay Estuary & Leque Units, Skagit WLA, Region 4