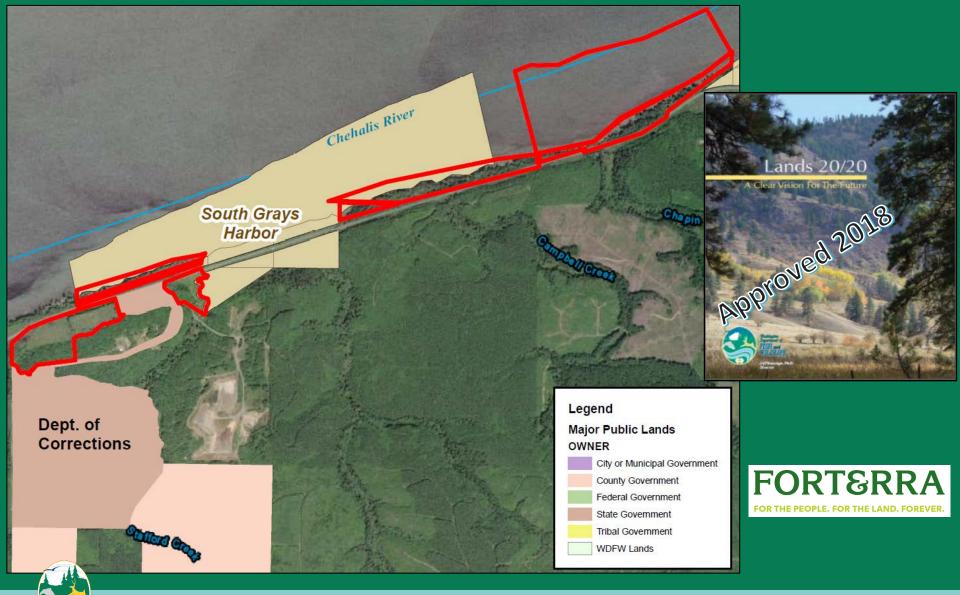

#### Proposed Donation, Snohomish County Sportsmen's Association 166 (+/-) Acres – Snohomish County, Skagit Bay Estuary & Leque Units, Skagit WLA, Region 4

Proposed Donation, Snohomish County Sportsmen's Association 166 (+/-) Acres – Snohomish County, <u>Skagit Bay</u> Estuary & Leque Units, Skagit WLA, Region 4

Proposed Donation, Snohomish County Sportsmen's Association 166 (+/-) Acres – Snohomish County, Skagit Bay Estuary & Leque Units, Skagit WLA, Region 4

Proposed Donation, Snohomish County Sportsmen's Association 166 (+/-) Acres – Snohomish County, Skagit Bay Estuary & Leque Units, Skagit WLA, Region 4