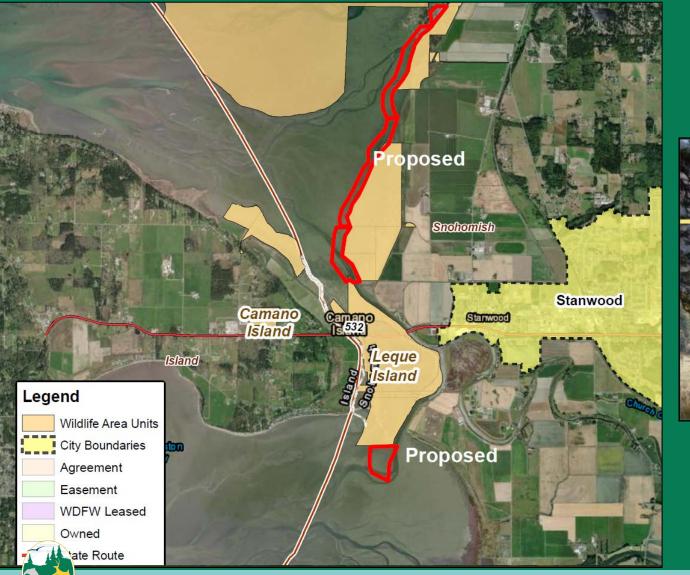

#### Proposed Donation, Snohomish County Sportsmen's Association 166 (+/-) Acres – Snohomish County, Skagit Bay Estuary & Leque Units, Skagit WLA, Region 4

Proposed Donation, Snohomish County Sportsmen's Association 166 (+/-) Acres – Snohomish County, <u>Skagit Bay</u> Estuary & Leque Units, Skagit WLA, Region 4

Proposed Donation, Snohomish County Sportsmen's Association 166 (+/-) Acres – Snohomish County, Skagit Bay Estuary & Leque Units, Skagit WLA, Region 4

Proposed Donation, Snohomish County Sportsmen's Association 166 (+/-) Acres – Snohomish County, Skagit Bay Estuary & Leque Units, Skagit WLA, Region 4