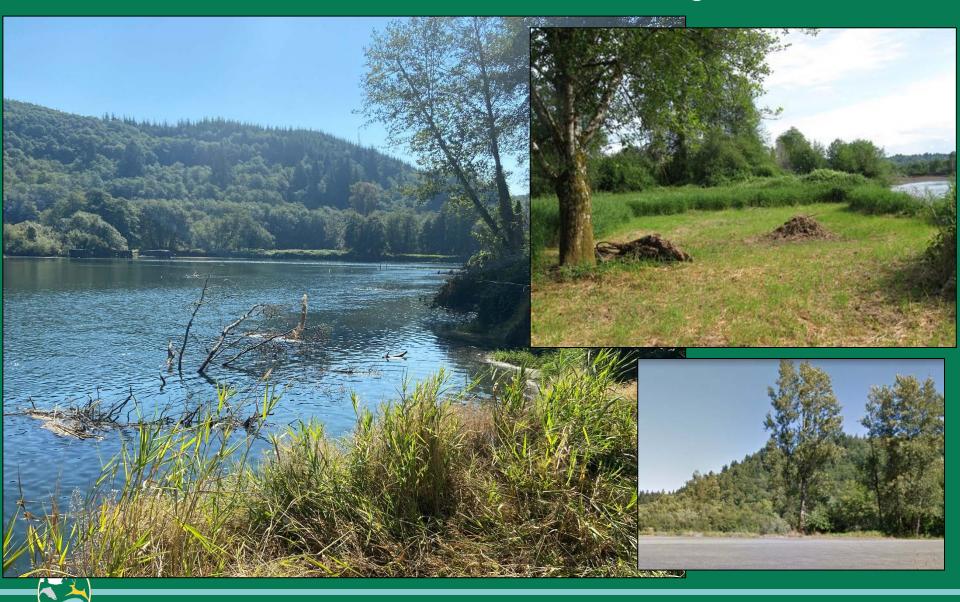

#### Proposed Donation, Snohomish County Sportsmen's Association 166 (+/-) Acres – Snohomish County, Skagit Bay Estuary & Leque Units, Skagit WLA, Region 4

Proposed Donation, Snohomish County Sportsmen's Association 166 (+/-) Acres – Snohomish County, <u>Skagit Bay</u> Estuary & Leque Units, Skagit WLA, Region 4

Proposed Donation, Snohomish County Sportsmen's Association 166 (+/-) Acres – Snohomish County, Skagit Bay Estuary & Leque Units, Skagit WLA, Region 4

Proposed Donation, Snohomish County Sportsmen's Association 166 (+/-) Acres – Snohomish County, Skagit Bay Estuary & Leque Units, Skagit WLA, Region 4