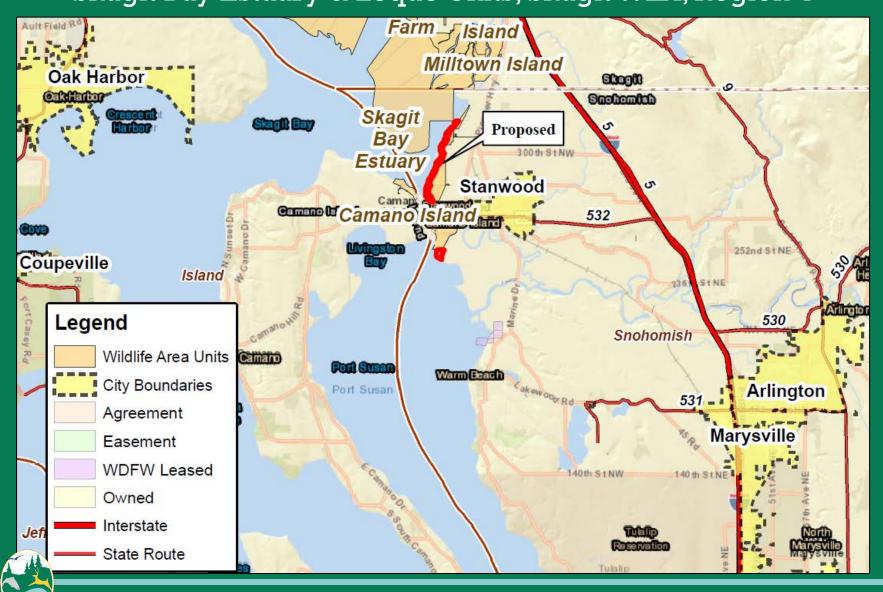

#### Proposed Donation, Snohomish County Sportsmen's Association 166 (+/-) Acres – Snohomish County, Skagit Bay Estuary & Leque Units, Skagit WLA, Region 4

Proposed Donation, Snohomish County Sportsmen's Association 166 (+/-) Acres – Snohomish County, <u>Skagit Bay</u> Estuary & Leque Units, Skagit WLA, Region 4

Proposed Donation, Snohomish County Sportsmen's Association 166 (+/-) Acres – Snohomish County, Skagit Bay Estuary & Leque Units, Skagit WLA, Region 4

Proposed Donation, Snohomish County Sportsmen's Association 166 (+/-) Acres – Snohomish County, Skagit Bay Estuary & Leque Units, Skagit WLA, Region 4