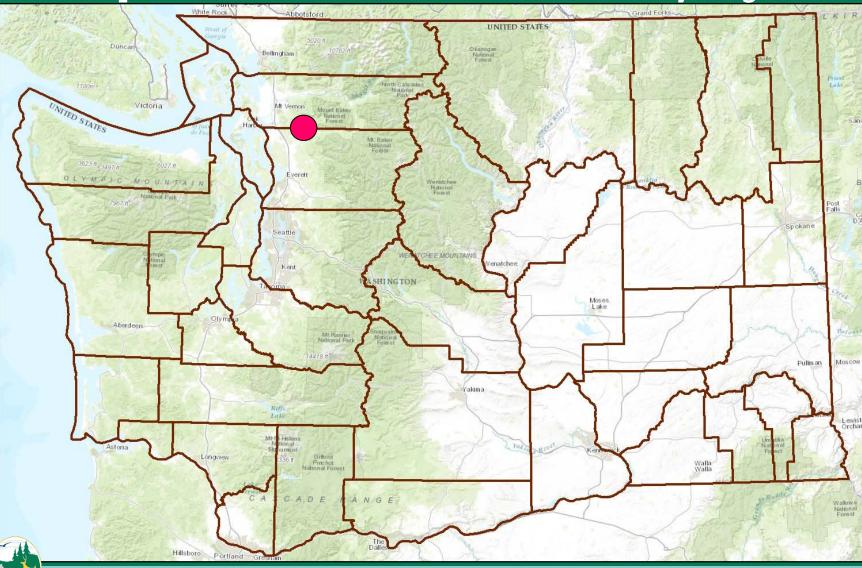

#### Proposed Donation, Snohomish County Sportsmen's Association 166 (+/-) Acres – Snohomish County, Skagit Bay Estuary & Leque Units, Skagit WLA, Region 4

Proposed Donation, Snohomish County Sportsmen's Association 166 (+/-) Acres – Snohomish County, <u>Skagit Bay</u> Estuary & Leque Units, Skagit WLA, Region 4

Proposed Donation, Snohomish County Sportsmen's Association 166 (+/-) Acres – Snohomish County, Skagit Bay Estuary & Leque Units, Skagit WLA, Region 4

Proposed Donation, Snohomish County Sportsmen's Association 166 (+/-) Acres – Snohomish County, Skagit Bay Estuary & Leque Units, Skagit WLA, Region 4