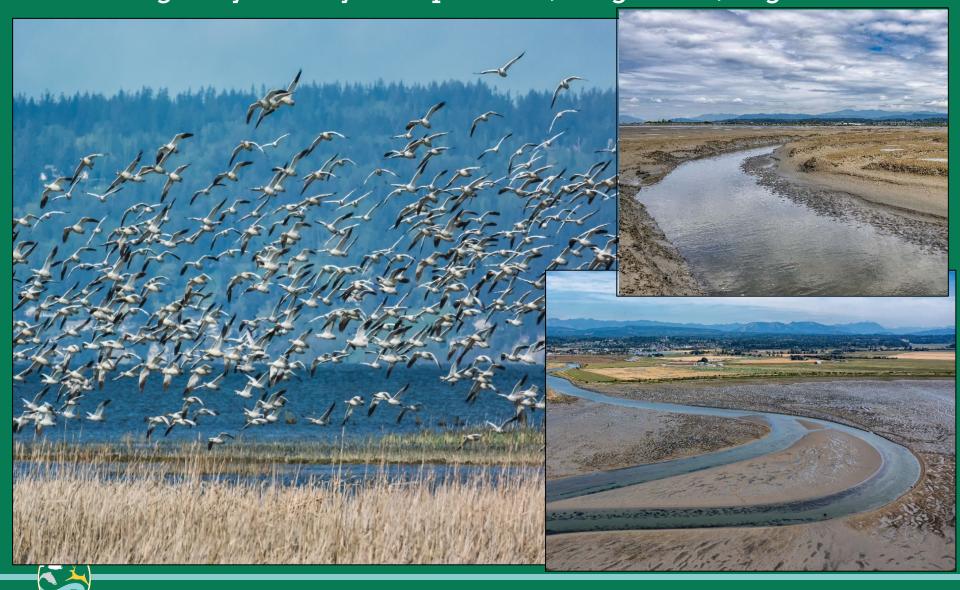

#### Proposed Donation, Snohomish County Sportsmen's Association 166 (+/-) Acres – Snohomish County, Skagit Bay Estuary & Leque Units, Skagit WLA, Region 4

Proposed Donation, Snohomish County Sportsmen's Association 166 (+/-) Acres – Snohomish County, <u>Skagit Bay</u> Estuary & Leque Units, Skagit WLA, Region 4

Proposed Donation, Snohomish County Sportsmen's Association 166 (+/-) Acres – Snohomish County, Skagit Bay Estuary & Leque Units, Skagit WLA, Region 4

Proposed Donation, Snohomish County Sportsmen's Association 166 (+/-) Acres – Snohomish County, Skagit Bay Estuary & Leque Units, Skagit WLA, Region 4