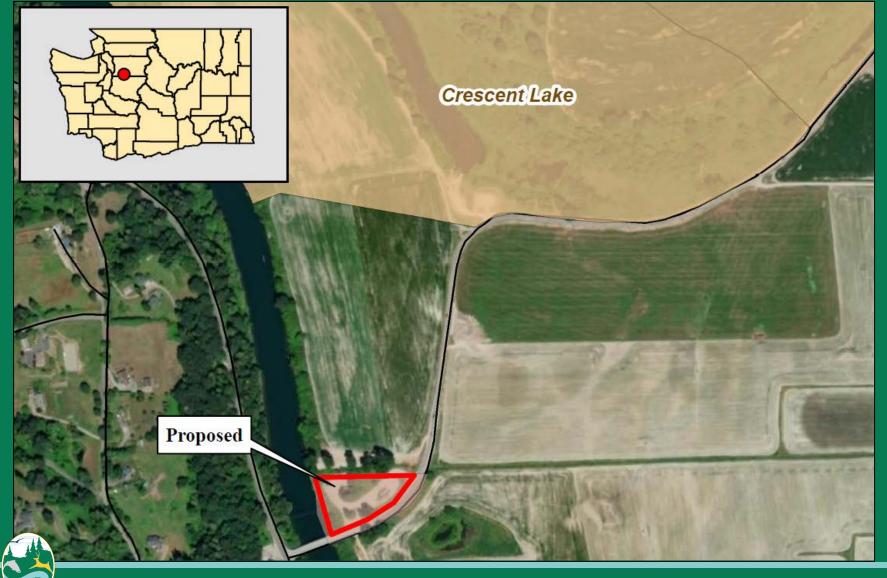

#### Proposed Donation, Snohomish County Sportsmen's Association 166 (+/-) Acres – Snohomish County, Skagit Bay Estuary & Leque Units, Skagit WLA, Region 4

Proposed Donation, Snohomish County Sportsmen's Association 166 (+/-) Acres – Snohomish County, <u>Skagit Bay</u> Estuary & Leque Units, Skagit WLA, Region 4

Proposed Donation, Snohomish County Sportsmen's Association 166 (+/-) Acres – Snohomish County, Skagit Bay Estuary & Leque Units, Skagit WLA, Region 4

Proposed Donation, Snohomish County Sportsmen's Association 166 (+/-) Acres – Snohomish County, Skagit Bay Estuary & Leque Units, Skagit WLA, Region 4