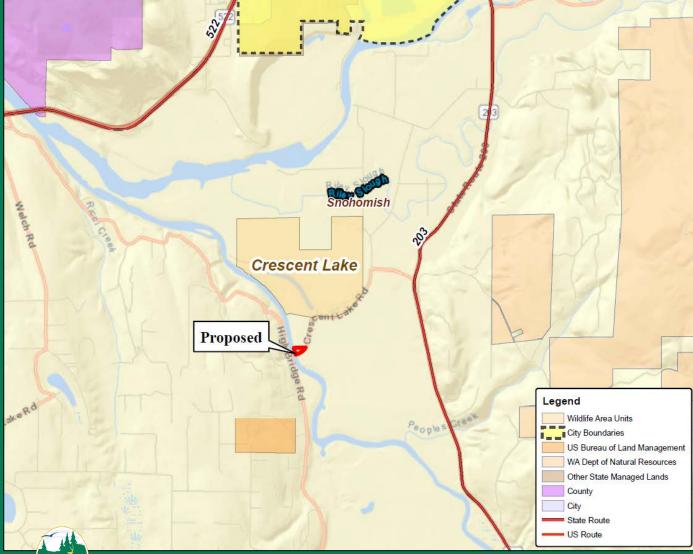

#### Proposed Donation, Snohomish County Sportsmen's Association 166 (+/-) Acres – Snohomish County, Skagit Bay Estuary & Leque Units, Skagit WLA, Region 4

Proposed Donation, Snohomish County Sportsmen's Association 166 (+/-) Acres – Snohomish County, <u>Skagit Bay</u> Estuary & Leque Units, Skagit WLA, Region 4

Proposed Donation, Snohomish County Sportsmen's Association 166 (+/-) Acres – Snohomish County, Skagit Bay Estuary & Leque Units, Skagit WLA, Region 4

Proposed Donation, Snohomish County Sportsmen's Association 166 (+/-) Acres – Snohomish County, Skagit Bay Estuary & Leque Units, Skagit WLA, Region 4