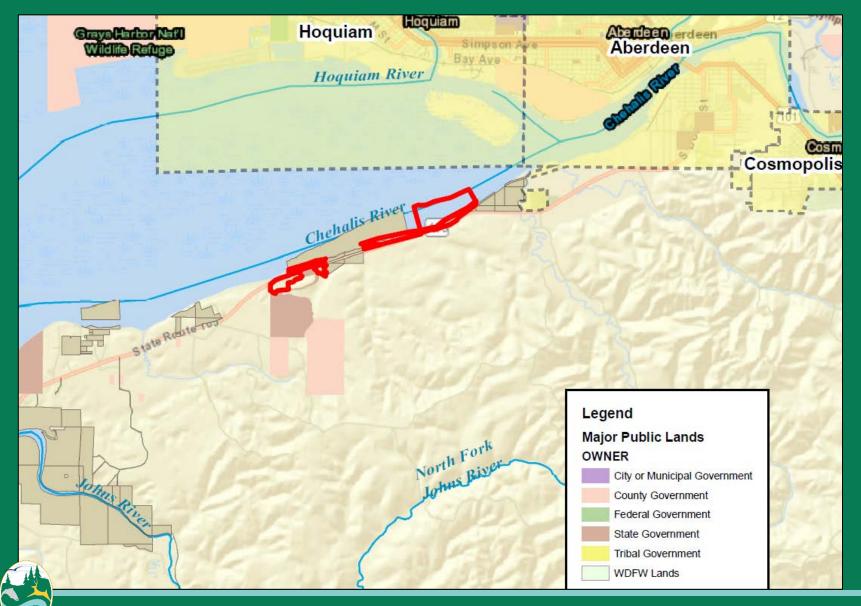

#### Proposed Donation, Snohomish County Sportsmen's Association 166 (+/-) Acres – Snohomish County, Skagit Bay Estuary & Leque Units, Skagit WLA, Region 4

Proposed Donation, Snohomish County Sportsmen's Association 166 (+/-) Acres – Snohomish County, <u>Skagit Bay</u> Estuary & Leque Units, Skagit WLA, Region 4

Proposed Donation, Snohomish County Sportsmen's Association 166 (+/-) Acres – Snohomish County, Skagit Bay Estuary & Leque Units, Skagit WLA, Region 4

Proposed Donation, Snohomish County Sportsmen's Association 166 (+/-) Acres – Snohomish County, Skagit Bay Estuary & Leque Units, Skagit WLA, Region 4