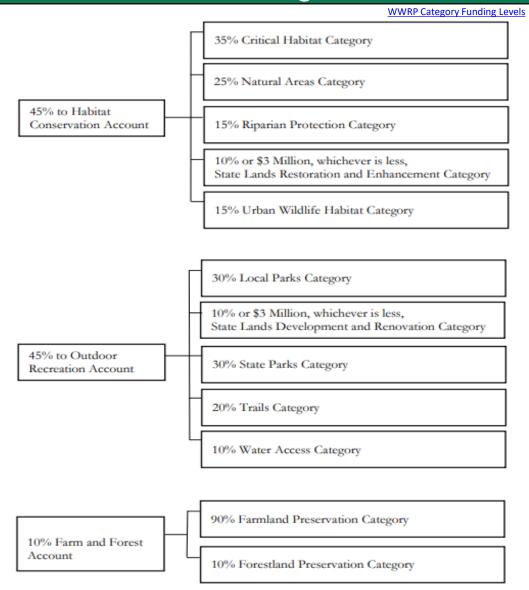

Acquisition Funding Coordinator Karen Edwards, Real Estate Services Manager Wildlife Program/Lands Division



### 2023-25 Biennium Capital Budget Washington Wildlife and Recreation Program



#### Capital Budget Includes Record \$120 Million for WWRP!

April 21, 2023

Washington Wildlife & Recreation Coalition

#### FOR IMMEDIATE RELEASE

After deliberation, the House and Senate agreed on levels for the final Capital Construction Budget for the 2023-2025 biennium. Included was \$120 million in funding for the Washington Wildlife and Recreation Program (WWRP).

This level represents an all-time record for the WWRP! This funding for the outdoor recreation sector is a much-needed investment in our environment and in our economy. A \$20 million increase over last biennium's capital budget!





#### 2023-25 Biennium Capital Budget Washington Wildlife and Recreation Program

| Priority         Project         Funded           Critical Habitat         4,329           2         CH Klikkitat Oaks Phase 1         4,329           2         CH Castle Rock Ridge Acquisition         6,600           3         CH South Sound Prairies Funded         3,345           4         CH Kane Ranch Conservation Easement         298           5         CH Hunter Mountain North Funded         4,500           6         CH McLoughlin Falls West Returned to RCO         2,220           7         Total Critical Habitat         15,352           Riparian Protection           1         RP West Fork Washougal Conservation Area         3,885           3         RP Stavis Natural Resources Conservation Area