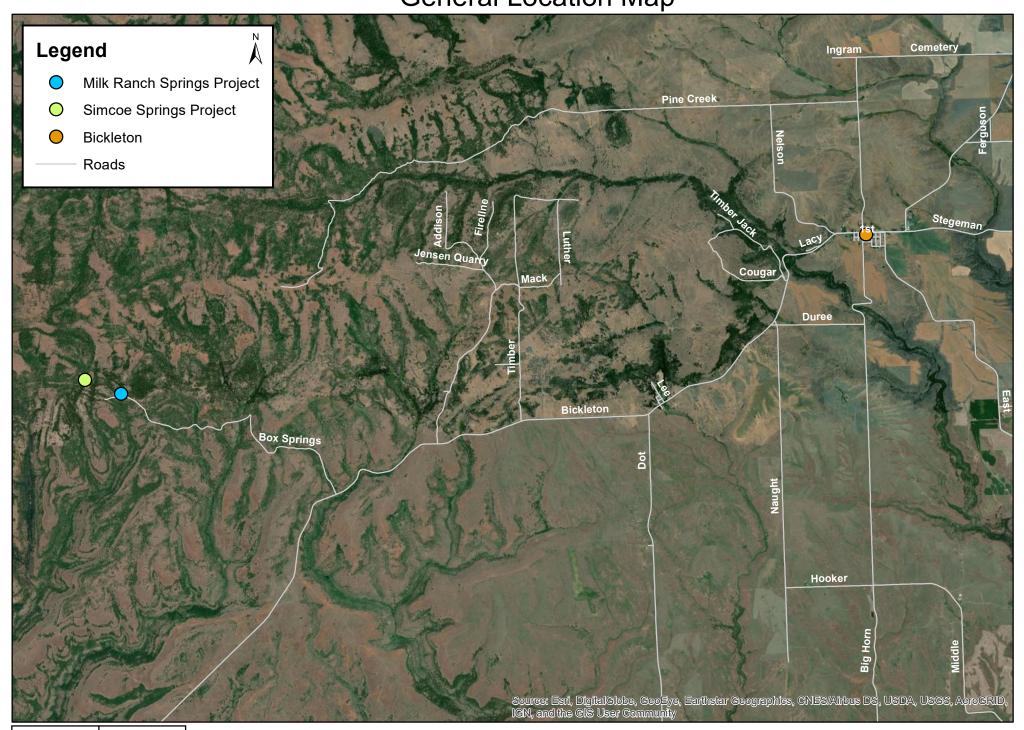

Simcoe Springs & Milk Ranch Springs General Location Map



2 Miles

## Milk Ranch Spring Site



## **Project Components:**

- Connect to existing supply pipeline on southeast side of road
- Install new trough supply pipe (~150 ft) and new spring overflow pipe (~90 ft)
- Install new trough and remove old trough
- Install 4 strand fence (3 barbed, 1 smooth) around meadow, tie into new existing fence on North side of meadow (~750 total length)

## **Simcoe Springs Unit Site**



## **Project Components:**

- Connect to existing supply pipeline & install new supply pipeline to new troughs
- Install two new troughs
- Remove 3 existing 6 ft diameter circular troughs, ~150 ft of broken 1.5" PVC pipe, and metal tank (18 ft L x 8 ft W x 7 ft H)