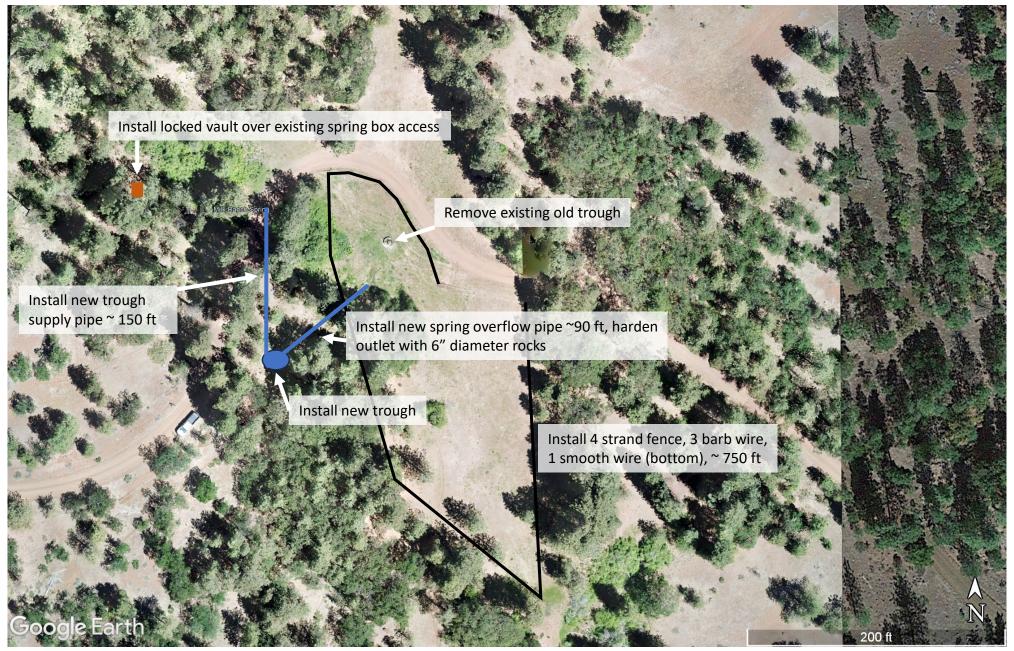

## Milk Ranch Spring Site

## **Project Components:**

- Connect to existing supply pipeline on southeast side of road
- Install new trough supply pipe (~150 ft) and new spring overflow pipe (~90 ft)
- Install new trough and remove old trough
- Install 4 strand fence (3 barbed, 1 smooth) around meadow, tie into new existing fence on North side of meadow (~750 total length)