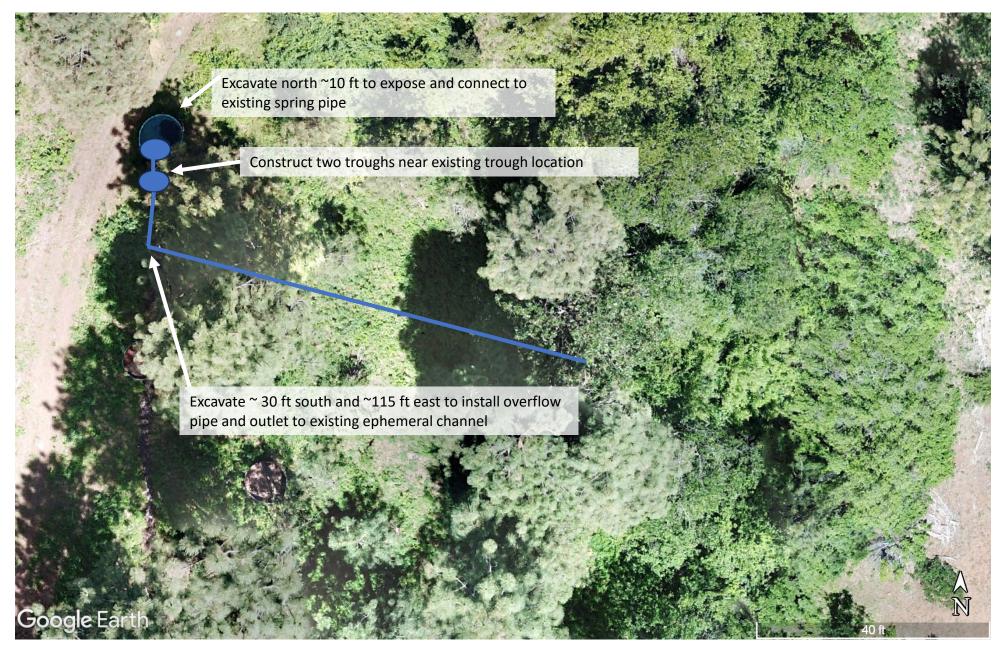

## **Simcoe Springs Unit Site**

## **Project Components:**

- Connect to existing supply pipeline & install new supply pipeline to new troughs
- Install two new troughs
- Remove 3 existing 6 ft diameter circular troughs, ~150 ft of broken 1.5" PVC pipe, and metal tank (18 ft L x 8 ft W x 7 ft H)