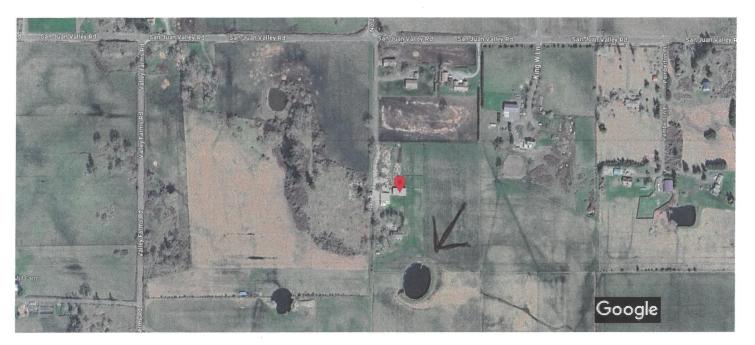

## 2779 San Juan Valley Rd

Imagery ©2024 Airbus Maxar Technologies, USDA/FPAC/GEO, Map data ©2024 200 ft