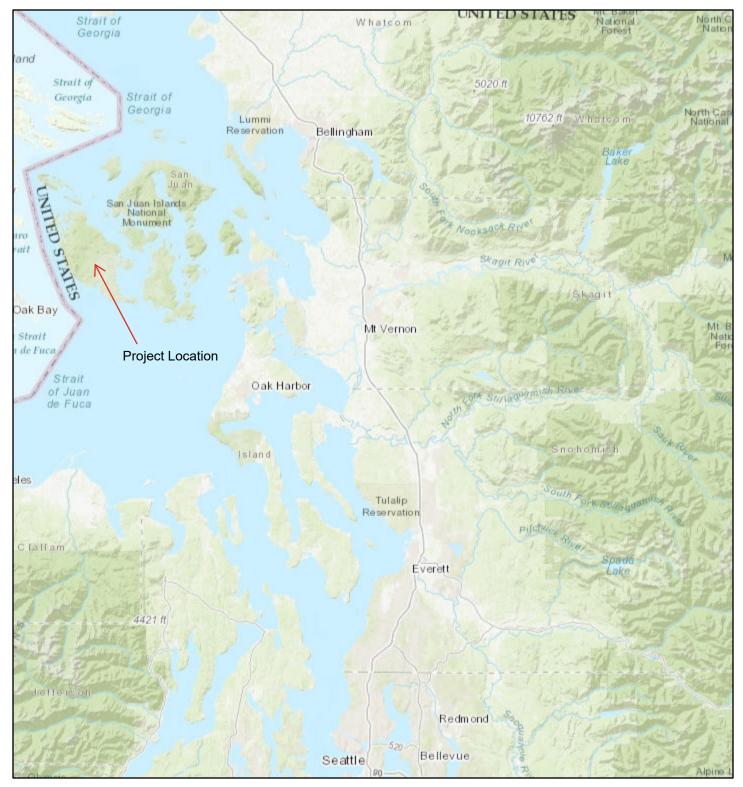

August 26, 2024

1:1,155,581

0 5 10 20 mi

This map is derived from San Juan County's Geographic Information System (GIS). It is intended for reference only and is not guaranteed to survey accuracy. The information represented on this map is subject to change without notice