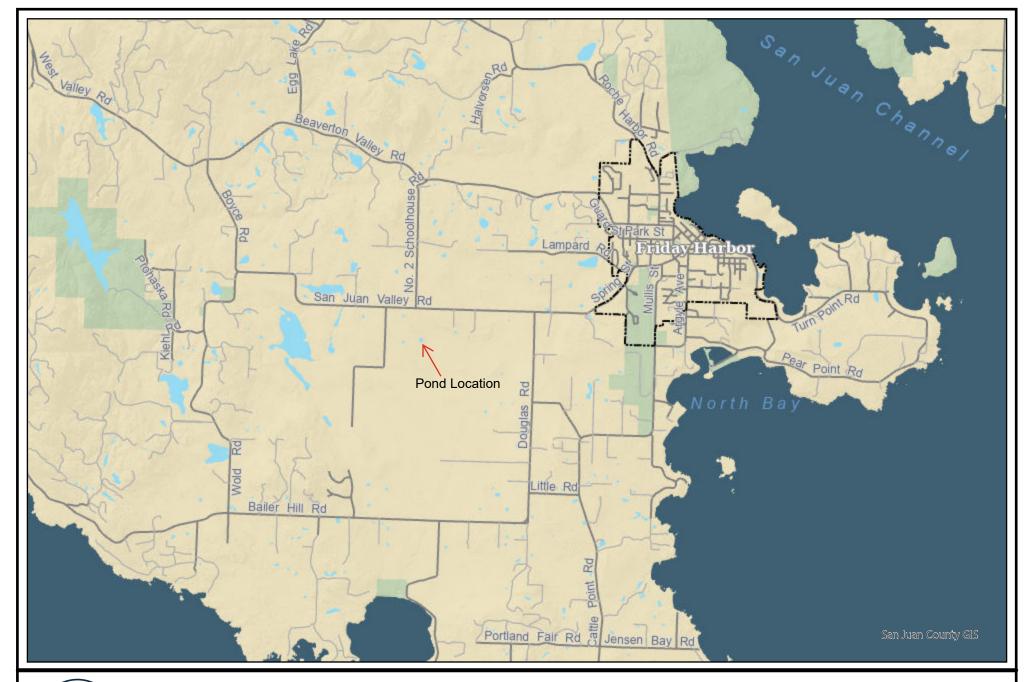

San Juan County - Polaris

Date: 8/26/2024 Time: 2:34 PM

This map is derived from San Juan County's Geographic Information System (GIS). It is intended for reference only and is not guaranteed to survey accuracy. The information represented on this map is subject to change without notice