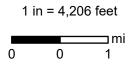

August 26, 2024

1:1,155,581

0 5 10 20 mi







This map is derived from San Juan County's Geographic Information System (GIS). It is intended for reference only and is not guaranteed to survey accuracy. The information represented on this map is subject to change without notice





San Juan County - Polaris

Date: 8/26/2024 Time: 2:34 PM







This map is derived from San Juan County's Geographic Information System (GIS). It is intended for reference only and is not guaranteed to survey accuracy. The information represented on this map is subject to change without notice





San Juan County - Polaris

Date: 8/26/2024 Time: 2:33 PM



## 2779 San Juan Valley Rd



Imagery ©2024 Airbus Maxar Technologies, USDA/FPAC/GEO, Map data ©2024 200 ft



## 2779 San Juan Valley Rd

Building











Directions

Save

Nearby

phone

Share



2779 San Juan Valley Rd, Friday Harbor, WA 98250