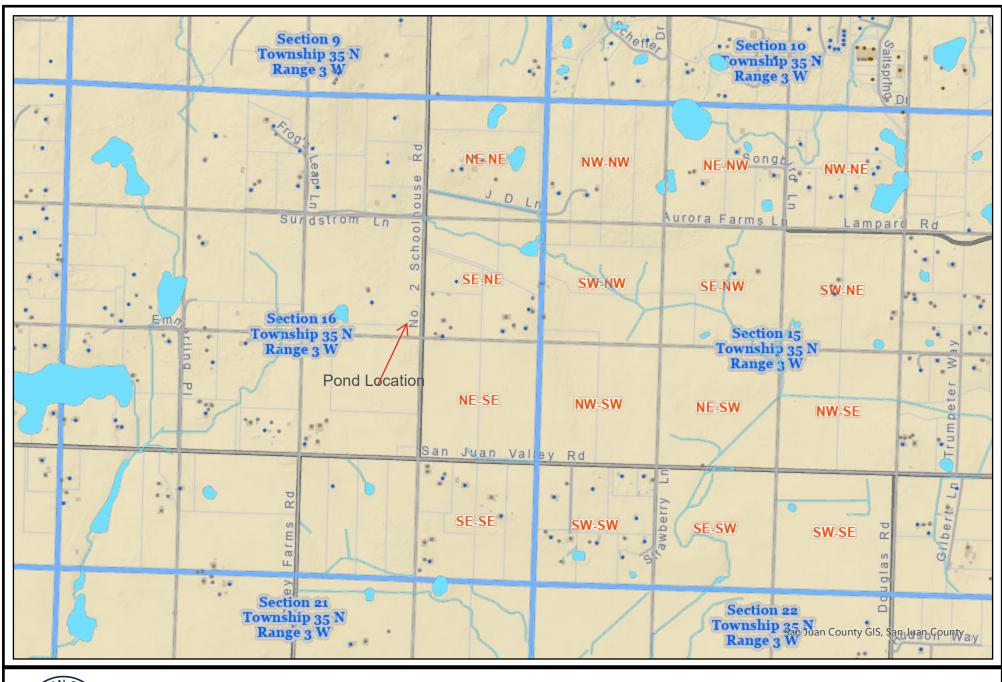

## Letter ANSI A Portrait

August 26, 2024

1:1,155,581

0 5 10 20 mi

This map is derived from San Juan County's Geographic Information System (GIS). It is intended for reference only and is not guaranteed to survey accuracy. The information represented on this map is subject to change without notice