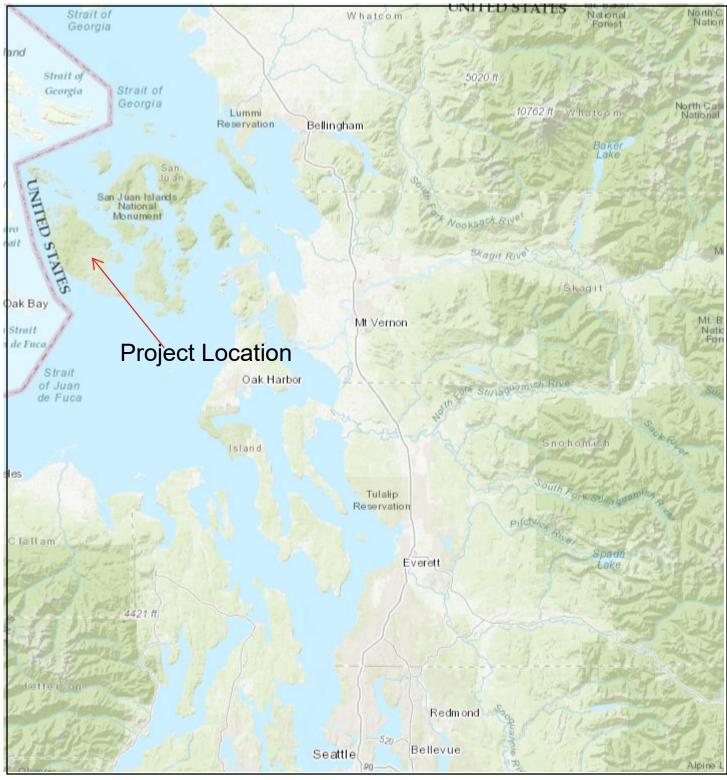

## Letter ANSI A Portrait



August 26, 2024

1:1,155,581

0 5 10 20 mi







This map is derived from San Juan County's Geographic Information System (GIS). It is intended for reference only and is not guaranteed to survey accuracy. The information represented on this map is subject to change without notice





## strickland1

Date: 8/26/2024 Time: 2:22 PM







This map is derived from San Juan County's Geographic Information System (GIS). It is intended for reference only and is not guaranteed to survey accuracy. The information represented on this map is subject to change without notice





strickland1

Date: 8/26/2024 Time: 2:21 PM