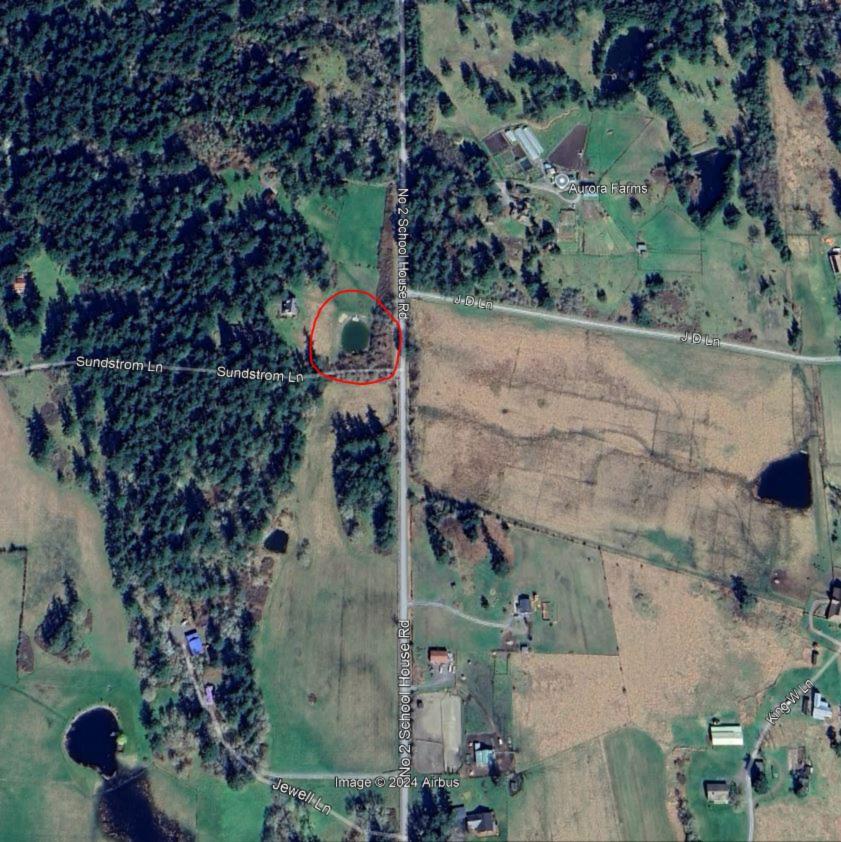

## Letter ANSI A Portrait



August 26, 2024

1:1,155,581

0 5 10 20 mi







This map is derived from San Juan County's Geographic Information System (GIS). It is intended for reference only and is not guaranteed to survey accuracy. The information represented on this map is subject to change without notice





## strickland1

Date: 8/26/2024 Time: 2:22 PM







This map is derived from San Juan County's Geographic Information System (GIS). It is intended for reference only and is not guaranteed to survey accuracy. The information represented on this map is subject to change without notice





strickland1

Date: 8/26/2024 Time: 2:21 PM