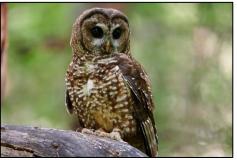

## Big Beef Creek, Kitsap County

- Habitat: in-stream, floodplain, wetland, and riparian
- Species: waterfowl, blue heron, bald eagle, osprey, and pileated woodpecker, and a management buffer for spotted owl
- Recreation: wildlife viewing, hunting, fishing