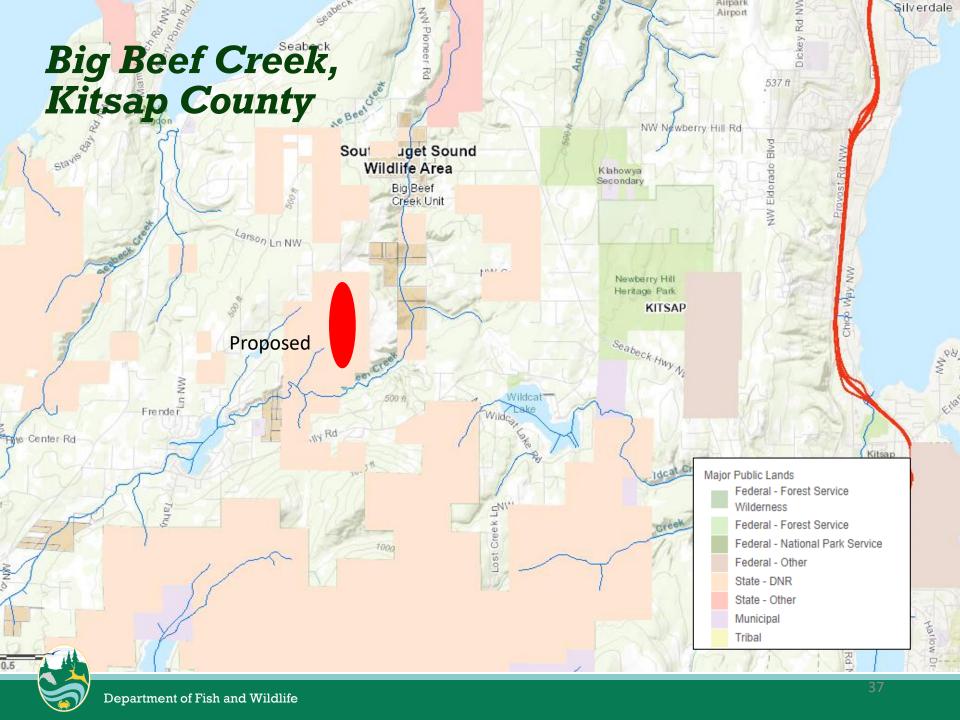

## Big Beef Creek, Kitsap County

- 451 acres
- Big Beef Creek Unit
- North Olympic Wildlife Area
- Owned by DNR, possible Trust Land Transfer

## Big Beef Creek, Kitsap County

- Habitat: in-stream, floodplain, wetland, and riparian
- Species: waterfowl, blue heron, bald eagle, osprey, and pileated woodpecker, and a management buffer for spotted owl
- Recreation: wildlife viewing, hunting, fishing