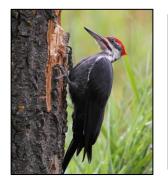

## Big Beef Creek, Kitsap County

- Habitat: in-stream, floodplain, wetland, and riparian
- Species: waterfowl, blue heron, bald eagle, osprey, and pileated woodpecker, and a management buffer for spotted owl
- Recreation: wildlife viewing, hunting, fishing