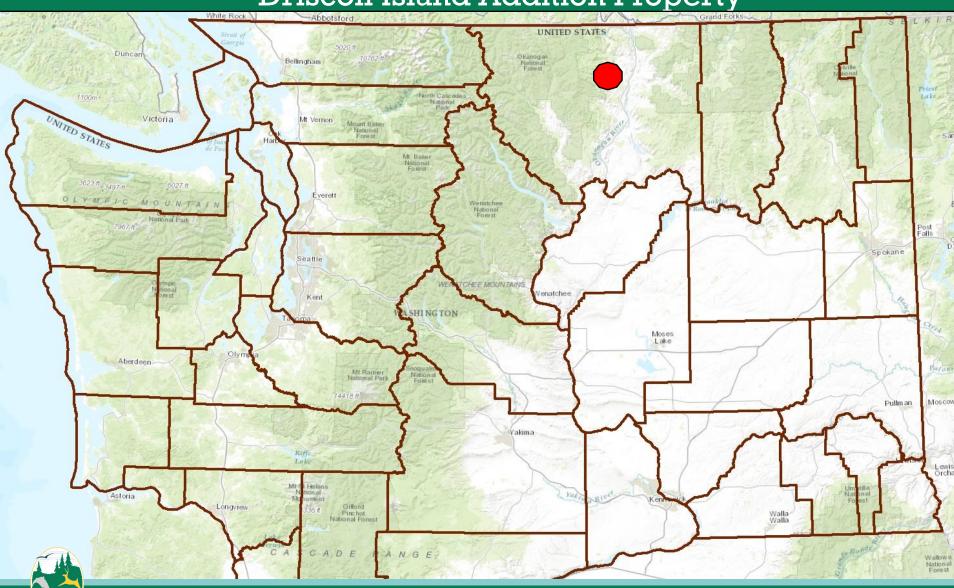

## Acquisition of 37(+/-) Acres in Okanogan County, Region 2 Sinlahekin Wildlife Area, Driscoll Island Unit, North Okanogan Riparian Property

Acquisition of 37(+/-) Acres in Okanogan County, Region 2 Sinlahekin Wildlife Area, Driscoll Island Unit, North Okanogan Riparian Property

### Acquisition of 37(+/-) Acres in Okanogan County, Region 2 Sinlahekin Wildlife Area, Driscoll Island Unit, North Okanogan Riparian Property