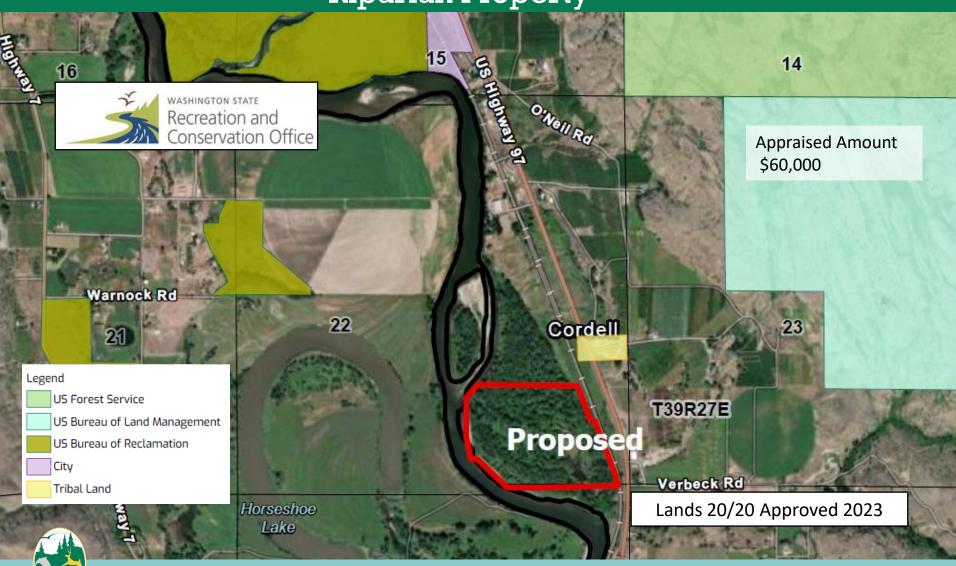

## Acquisition of 37(+/-) Acres in Okanogan County, Region 2 Sinlahekin Wildlife Area, Driscoll Island Unit, North Okanogan Riparian Property

Acquisition of 37(+/-) Acres in Okanogan County, Region 2 Sinlahekin Wildlife Area, Driscoll Island Unit, North Okanogan Riparian Property

### Acquisition of 37(+/-) Acres in Okanogan County, Region 2 Sinlahekin Wildlife Area, Driscoll Island Unit, North Okanogan Riparian Property