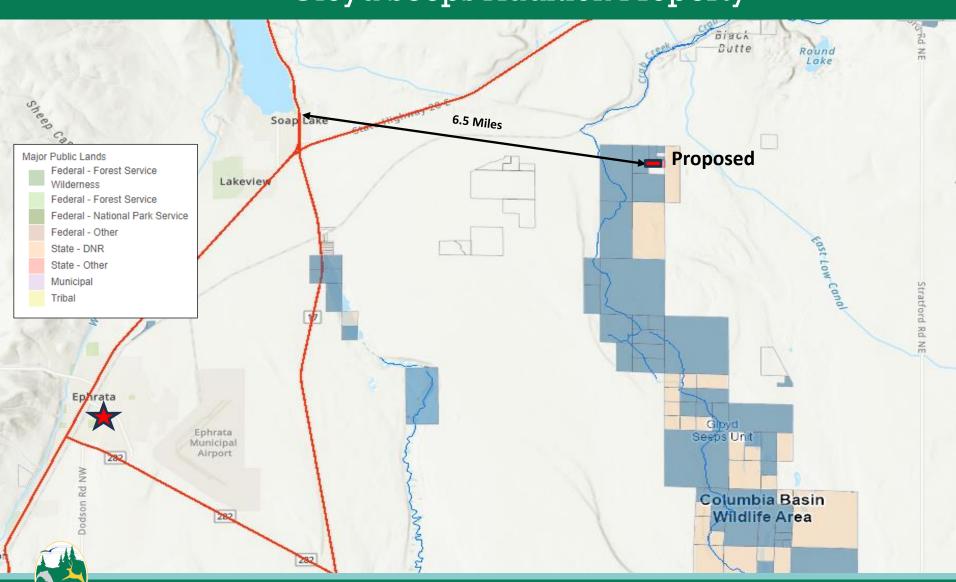

## Acquisition of 20(+/-) Acres in Grant County, Region 2 Columbia Basin Wildlife Area, Gloyd Seeps Unit, Gloyd Seeps Addition Property

### Acquisition of 20(+/-) Acres in Grant County, Region 2 Columbia Basin Wildlife Area, Gloyd Seeps Unit, Gloyd Seeps Addition Property

### Acquisition of 20(+/-) Acres in Grant County, Region 2 Columbia Basin Wildlife Area, Gloyd Seeps Unit, Gloyd Seeps Addition Property

Acquisition of 37(+/-) Acres in Okanogan County, Region 2 Sinlahekin Wildlife Area, Driscoll Island Unit, North Okanogan Riparian Property