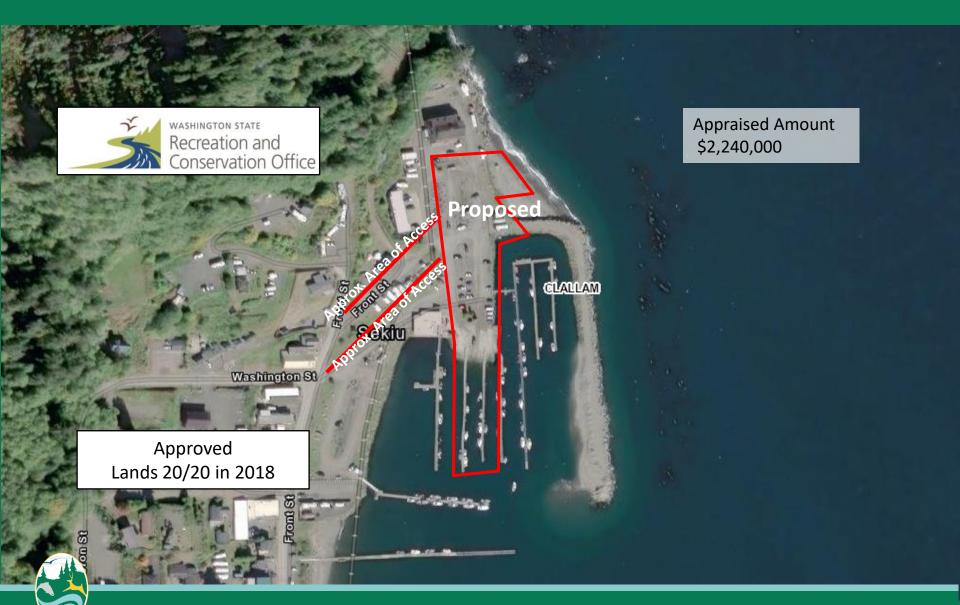

# Acquisition of 2(+/-) Acres and Access Easements, Clallam County, Region 6, Sekiu Water Access Property

## Acquisition of 2(+/-) Acres and Access Easements, Clallam County, Region 6, Sekiu Water Access Property

# Acquisition of 2(+/-) Acres and Access Easements, Clallam County, Region 6, Sekiu Water Access Property

Land Use Agreement in Kitsap County, Region 6
City of Poulsbo, Oyster Plant Park