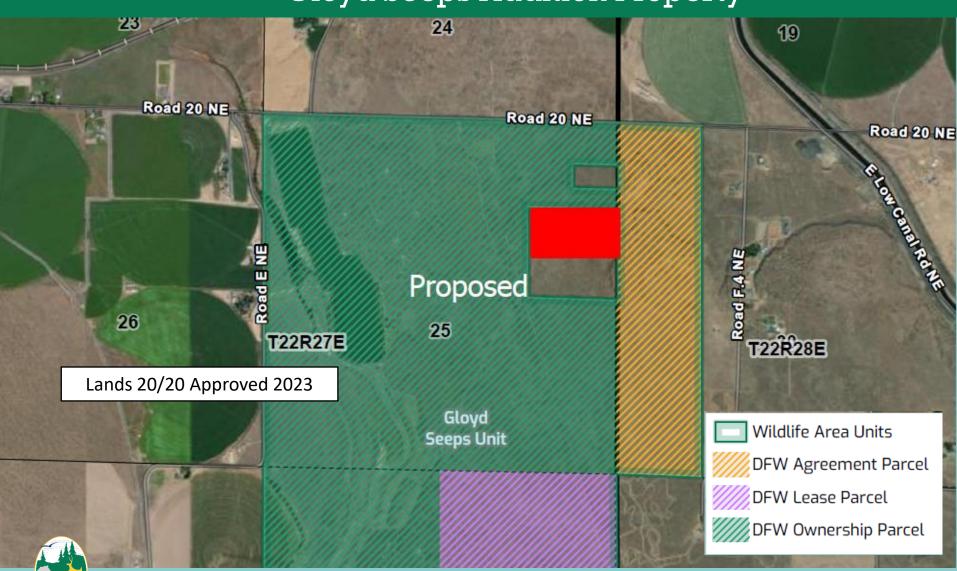

## Acquisition of 20(+/-) Acres in Grant County, Region 2 Columbia Basin Wildlife Area, Gloyd Seeps Unit, Gloyd Seeps Addition Property

### Acquisition of 20(+/-) Acres in Grant County, Region 2 Columbia Basin Wildlife Area, Gloyd Seeps Unit, Gloyd Seeps Addition Property

### Acquisition of 20(+/-) Acres in Grant County, Region 2 Columbia Basin Wildlife Area, Gloyd Seeps Unit, Gloyd Seeps Addition Property

Acquisition of 37(+/-) Acres in Okanogan County, Region 2 Sinlahekin Wildlife Area, Driscoll Island Unit, North Okanogan Riparian Property