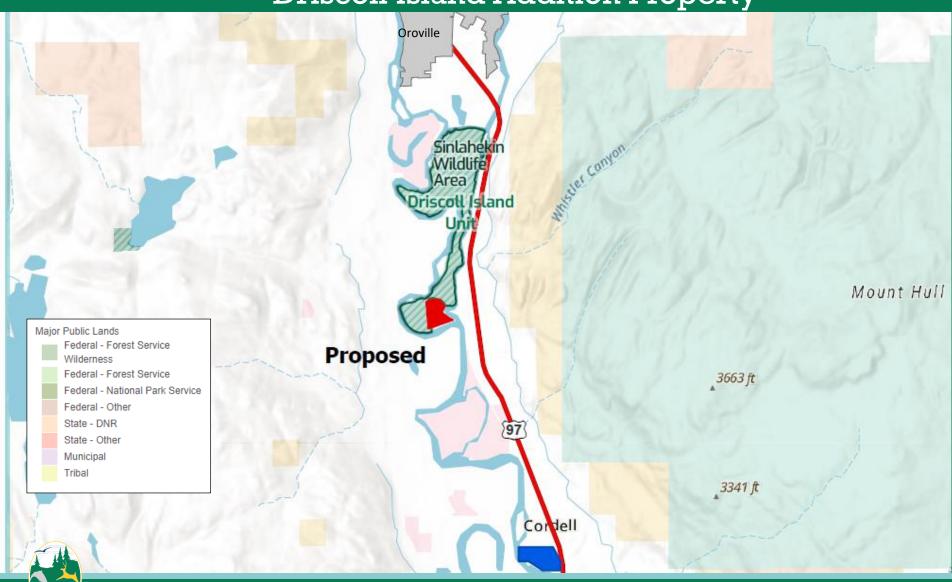

## Acquisition of 37(+/-) Acres in Okanogan County, Region 2 Sinlahekin Wildlife Area, Driscoll Island Unit, North Okanogan Riparian Property

Acquisition of 37(+/-) Acres in Okanogan County, Region 2 Sinlahekin Wildlife Area, Driscoll Island Unit, North Okanogan Riparian Property

### Acquisition of 37(+/-) Acres in Okanogan County, Region 2 Sinlahekin Wildlife Area, Driscoll Island Unit, North Okanogan Riparian Property