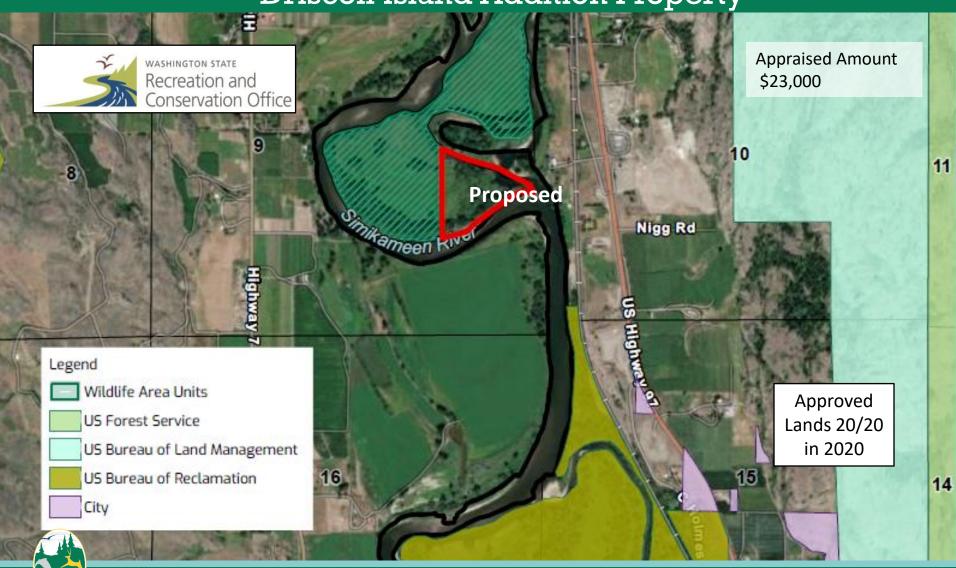

## Acquisition of 37(+/-) Acres in Okanogan County, Region 2 Sinlahekin Wildlife Area, Driscoll Island Unit, North Okanogan Riparian Property

Acquisition of 37(+/-) Acres in Okanogan County, Region 2 Sinlahekin Wildlife Area, Driscoll Island Unit, North Okanogan Riparian Property

### Acquisition of 37(+/-) Acres in Okanogan County, Region 2 Sinlahekin Wildlife Area, Driscoll Island Unit, North Okanogan Riparian Property