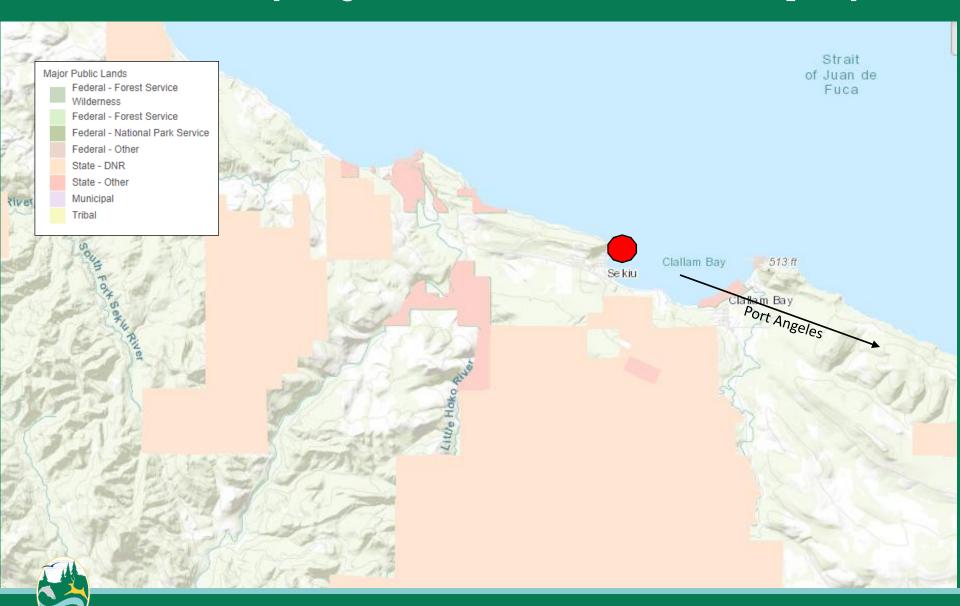

# Acquisition of 2(+/-) Acres and Access Easements, Clallam County, Region 6, Sekiu Water Access Property

## Acquisition of 2(+/-) Acres and Access Easements, Clallam County, Region 6, Sekiu Water Access Property

# Acquisition of 2(+/-) Acres and Access Easements, Clallam County, Region 6, Sekiu Water Access Property

Land Use Agreement in Kitsap County, Region 6
City of Poulsbo, Oyster Plant Park