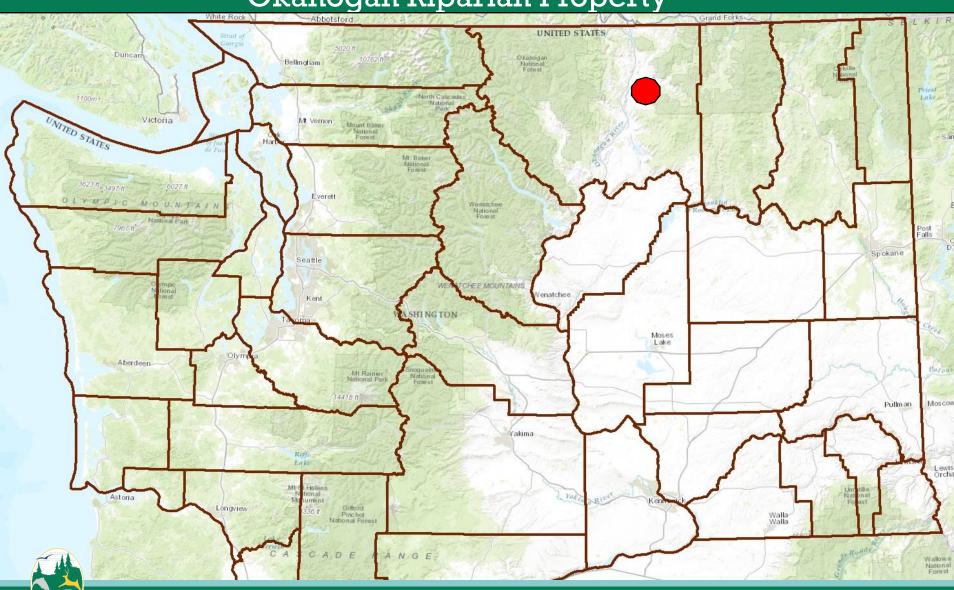

## Acquisition of 37(+/-) Acres in Okanogan County, Region 2 Sinlahekin Wildlife Area, Driscoll Island Unit, North Okanogan Riparian Property

Acquisition of 37(+/-) Acres in Okanogan County, Region 2 Sinlahekin Wildlife Area, Driscoll Island Unit, North Okanogan Riparian Property

### Acquisition of 37(+/-) Acres in Okanogan County, Region 2 Sinlahekin Wildlife Area, Driscoll Island Unit, North Okanogan Riparian Property