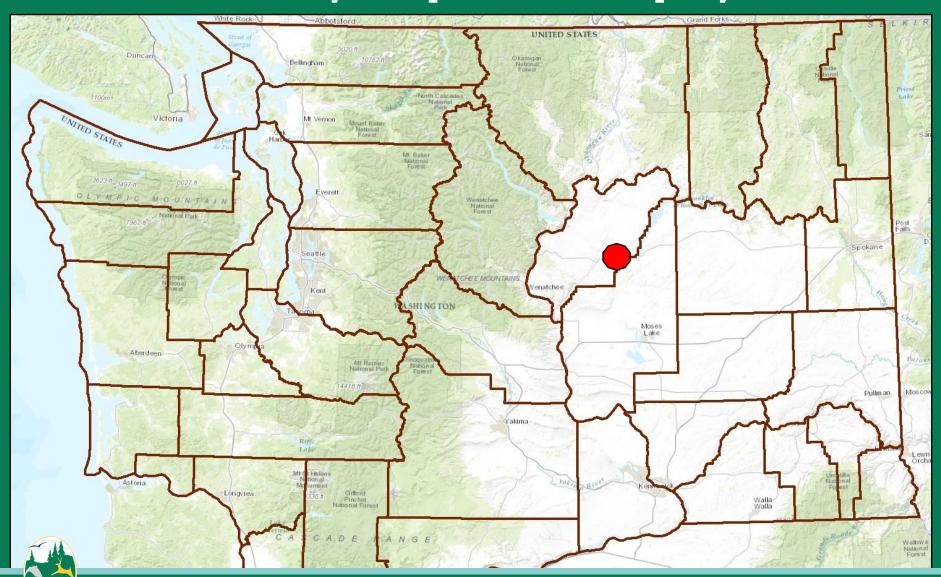

## Acquisition of 20(+/-) Acres in Grant County, Region 2 Columbia Basin Wildlife Area, Gloyd Seeps Unit, Gloyd Seeps Addition Property

### Acquisition of 20(+/-) Acres in Grant County, Region 2 Columbia Basin Wildlife Area, Gloyd Seeps Unit, Gloyd Seeps Addition Property

### Acquisition of 20(+/-) Acres in Grant County, Region 2 Columbia Basin Wildlife Area, Gloyd Seeps Unit, Gloyd Seeps Addition Property

Acquisition of 37(+/-) Acres in Okanogan County, Region 2 Sinlahekin Wildlife Area, Driscoll Island Unit, North Okanogan Riparian Property