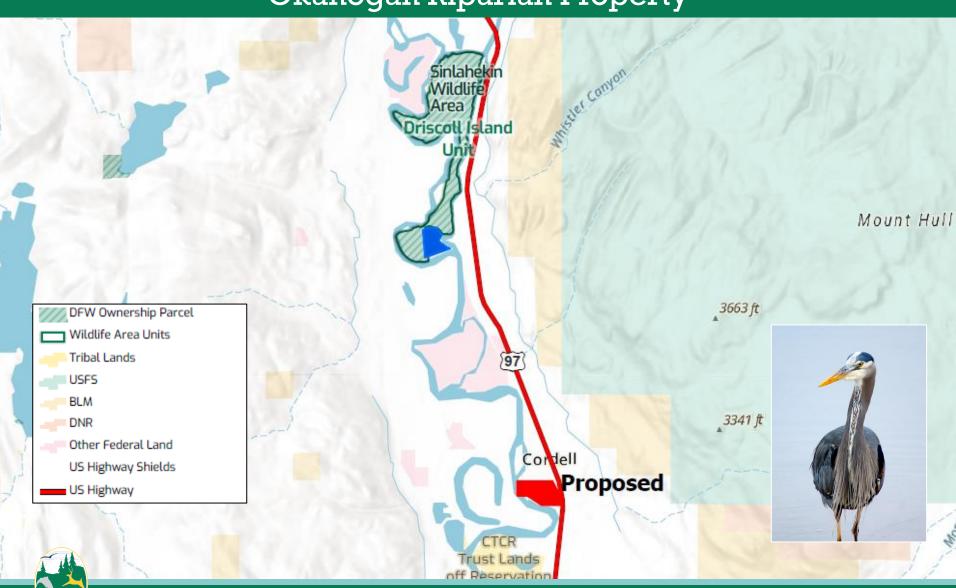

## Acquisition of 37(+/-) Acres in Okanogan County, Region 2 Sinlahekin Wildlife Area, Driscoll Island Unit, North Okanogan Riparian Property

Acquisition of 37(+/-) Acres in Okanogan County, Region 2 Sinlahekin Wildlife Area, Driscoll Island Unit, North Okanogan Riparian Property

### Acquisition of 37(+/-) Acres in Okanogan County, Region 2 Sinlahekin Wildlife Area, Driscoll Island Unit, North Okanogan Riparian Property