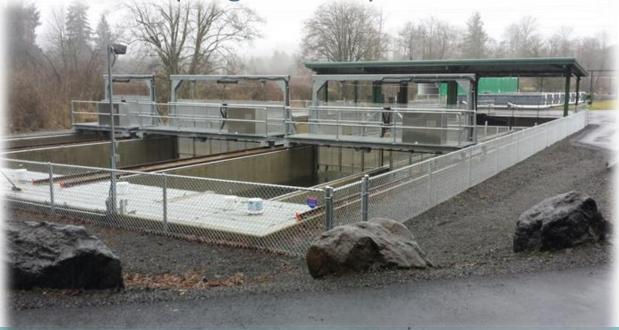

# Hatchery Improvements

- Largest agency infrastructure (facilities)
- Reduce hazardous working conditions for staff
- Improve production efficiencies, including SRKW
- Handle fish safely and efficiently
- Help maintain genetic integrity
- Allow wild fish to return to the river safely

# **Ongoing Work**

- Spokane Hatchery
- Forks Creek Hatchery
- Deschutes Hatchery
- Soos Creek Hatchery
- Minter Creek Hatchery
- Samish Hatchery
- Palmer Ponds
- Duckabush Estuary
- Mt. St. Helens Fish Collection Facility

- Wallace River Hatchery
- Sol Duc Hatchery
- Beaver Creek Hatchery
- Kalama Falls Hatchery
- Naselle Hatchery
- Eells Springs Hatchery