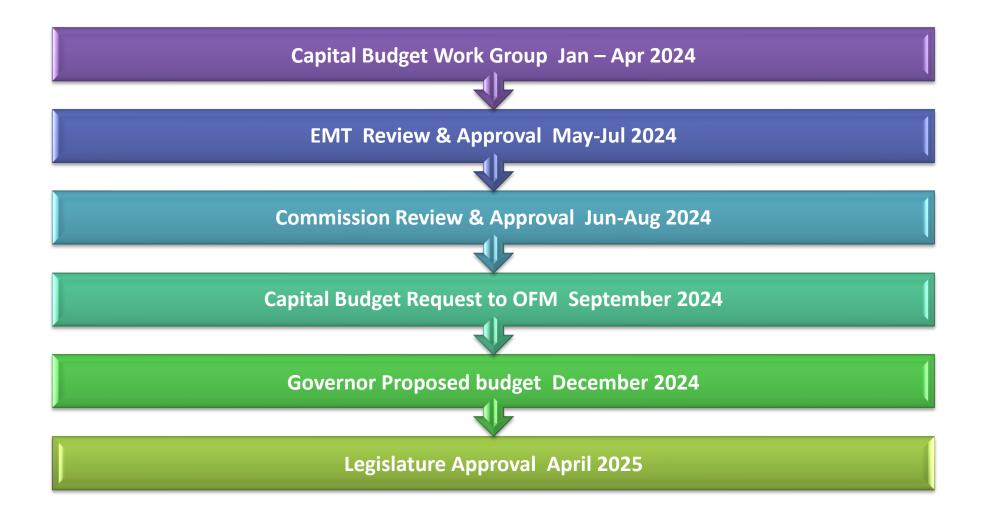

## Schedule

## **Next Steps**

- EMT reviewed "pre-final" project list
- CAMP prepares "Final" project list and Ten-Year Plan
  - Begin to refine project descriptions and budget estimates
- FWC reviews in June and approves "Final" project list and Ten-Year Plan in August
- Submit to OFM in September