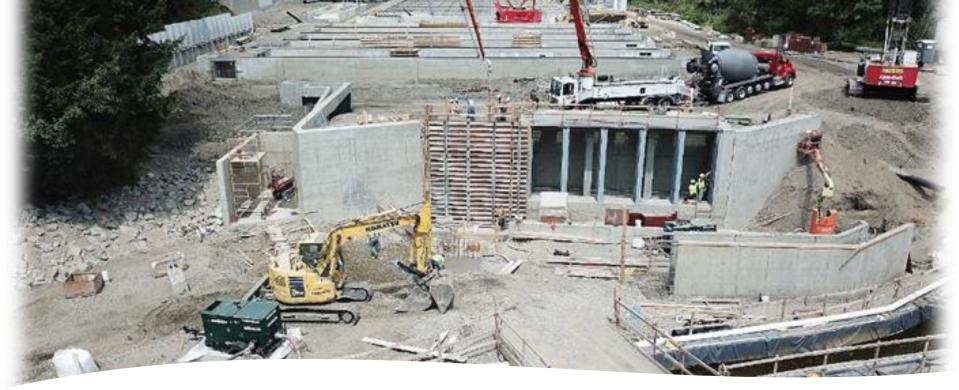

# Hatchery Improvements

- Largest agency infrastructure (facilities)
- Reduce hazardous working conditions for staff
- Improve production efficiencies, including SRKW
- Handle fish safely and efficiently
- Help maintain genetic integrity
- Allow wild fish to return to the river safely

# **Ongoing Work**

- Spokane Hatchery
- Forks Creek Hatchery
- Deschutes Hatchery
- Soos Creek Hatchery
- Minter Creek Hatchery
- Samish Hatchery
- Palmer Ponds
- Duckabush Estuary
- Mt. St. Helens Fish Collection Facility

- Wallace River Hatchery
- Sol Duc Hatchery
- Beaver Creek Hatchery
- Kalama Falls Hatchery
- Naselle Hatchery
- Eells Springs Hatchery