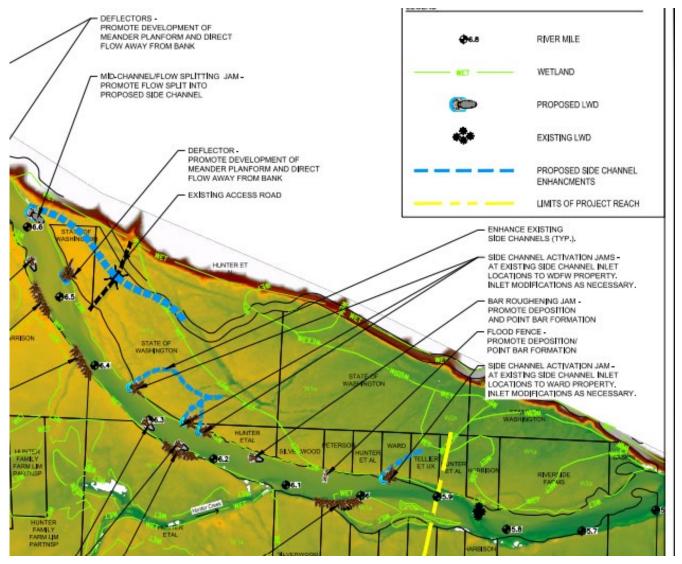

#### Skokomish: Proposed Floodplain Restoration

#### Proposed:

- 22 engineered log jams in the mainstem Skokomish River
- Creation of 0.9 miles of new side channel,
- Installation of 13 side channel log structures.
- A new parking area for continued recreation will be built farther upland and the vault toilet will be moved farther upland to free up wetland area and floodplain activation activity.