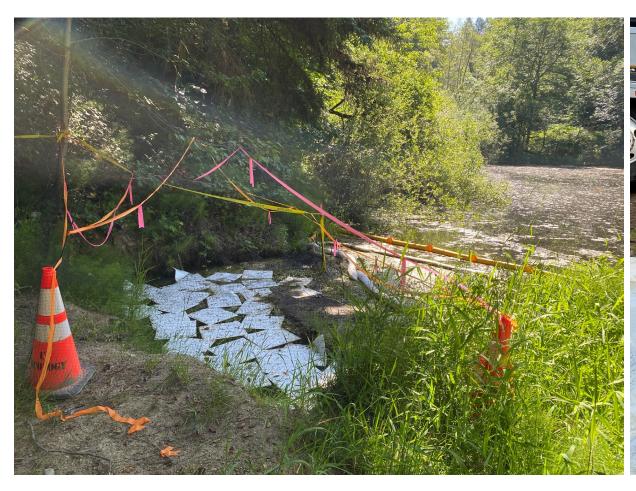

## South Puget Sound: Weed Control





#### 買

#### South Puget Sound: Western Pond Turtle Habitat





## South Puget Sound: Western Pond Turtle Habitat





### South Puget Sound: Prairie Restoration







# South Puget Sound: Security





# South Puget Sound: Future project — riparian corridor on Chambers Creek





### McNeil: Restoration Projects







### McNeil: Restoration Projects







#### McNeil: Vandalism Concerns







# McNeil: Interagency Coordination





#### Lake Koeneman

• Working on agreement with Alpine Evergreen to officially allow trail access







#### Nisqually

- In review of a recent building and dock assessment for the Nature Center.
- Planning to add an ADA wildlife viewer to the unit.







## Skokomish: Regular Cleanups





#### Skokomish: Proposed Floodplain Restoration



#### Proposed:

- 22 engineered log jams in the mainstem Skokomish River
- Creation of 0.9 miles of new side channel,
- Installation of 13 side channel log structures.
- A new parking area for continued recreation will be built farther upland and the vault toilet will be moved farther upland to free up wetland area and floodplain activation activity.



#### 扈

# Big Beef Creek/Stavis Creek





### Union