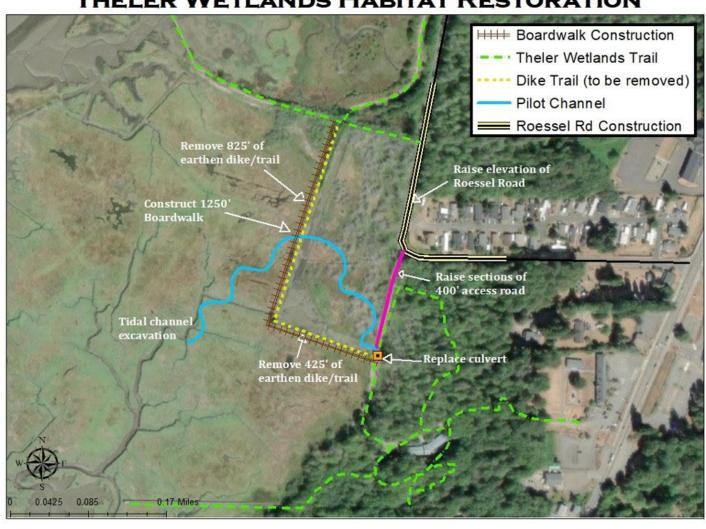

#### Union River: Restoration Project

#### **THELER WETLANDS HABITAT RESTORATION**