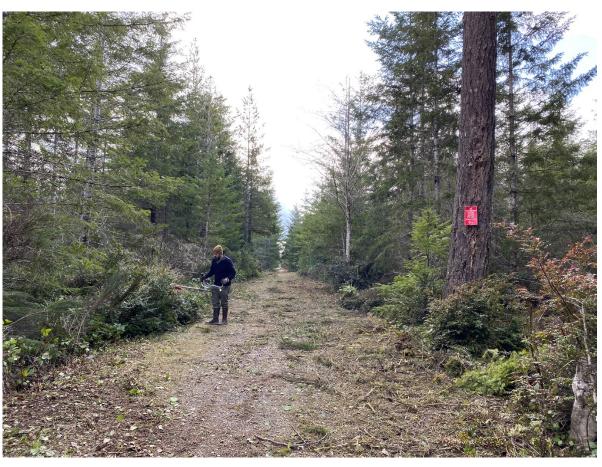

m Concerns







# McNeil: Interagency Coordination





#### Lake Koeneman

• Working on agreement with Alpine Evergreen to officially allow trail access







#### Nisqually

- In review of a recent building and dock assessment for the Nature Center.
- Planning to add an ADA wildlife viewer to the unit.







## Skokomish: Regular Cleanups





#### Skokomish: Proposed Floodplain Restoration



#### Proposed:

- 22 engineered log jams in the mainstem Skokomish River
- Creation of 0.9 miles of new side channel,
- Installation of 13 side channel log structures.
- A new parking area for continued recreation will be built farther upland and the vault toilet will be moved farther upland to free up wetland area and floodplain activation activity.



#### 扈

# Big Beef Creek/Stavis Creek





### Union River: Fall repairs to duck blinds





#### Union River: Restored foot trail to duck blind





## Union River: Theler Acquisition







#### Union River: Restoration Project

#### **THELER WETLANDS HABITAT RESTORATION**