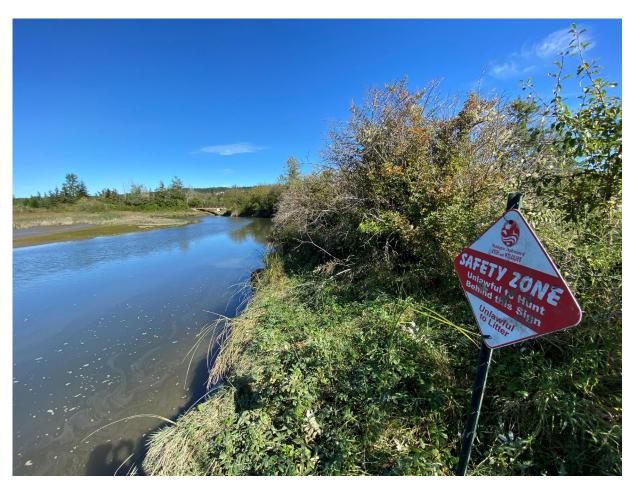

tion





#### Lake Koeneman

• Working on agreement with Alpine Evergreen to officially allow trail access







#### Nisqually

- In review of a recent building and dock assessment for the Nature Center.
- Planning to add an ADA wildlife viewer to the unit.







## Skokomish: Regular Cleanups





#### Skokomish: Proposed Floodplain Restoration



#### Proposed:

- 22 engineered log jams in the mainstem Skokomish River
- Creation of 0.9 miles of new side channel,
- Installation of 13 side channel log structures.
- A new parking area for continued recreation will be built farther upland and the vault toilet will be moved farther upland to free up wetland area and floodplain activation activity.



#### 扈

# Big Beef Creek/Stavis Creek





### Union River: Fall repairs to duck blinds





#### Union River: Restored foot trail to duck blind





## Union River: Theler Acquisition







#### Union River: Restoration Project

#### **THELER WETLANDS HABITAT RESTORATION**