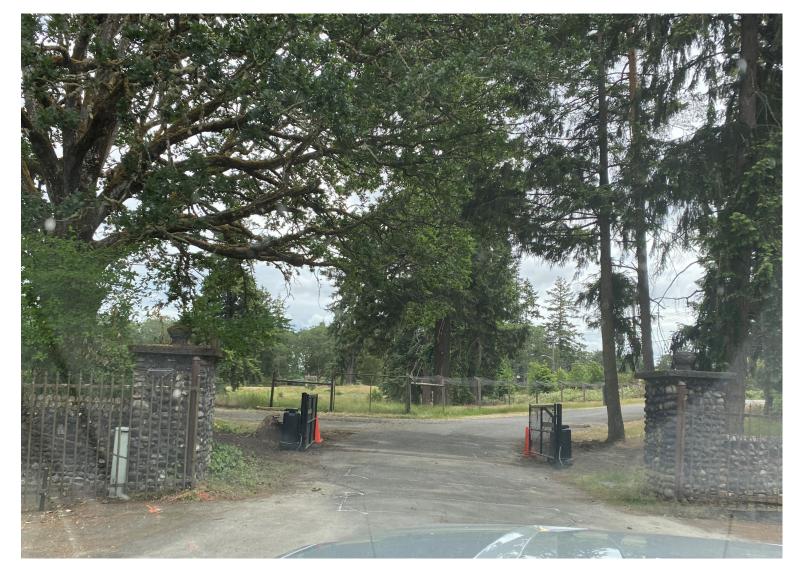

## South Puget Sound: Weed Control





#### 買

#### South Puget Sound: Western Pond Turtle Habitat





## South Puget Sound: Western Pond Turtle Habitat





### South Puget Sound: Prairie Restoration







# South Puget Sound: Security





# South Puget Sound: Future project — riparian corridor on Chambers Creek





### McNeil: Restoration Projects







### McNeil: Restoration Projects







#### McNeil: Vandalism Concerns







# McNeil: Interagency Coordination





#### Lake Koeneman

• Working on agreement with Alpine Evergreen to officially allow trail access







#### Nisqually

- In review of a recent building and dock assessment for the Nature Center.
- Planning to add an ADA wildlife viewer to the unit.







## Skokomish: Regular Cleanups





#### Skokomish: Proposed Floodplain Restoration



#### Proposed:

- 22 engineered log jams in the mainstem Skokomish River
- Creation of 0.9 miles of new side channel,
- Installation of 13 side channel log structures.
- A new parking area for continued recreation