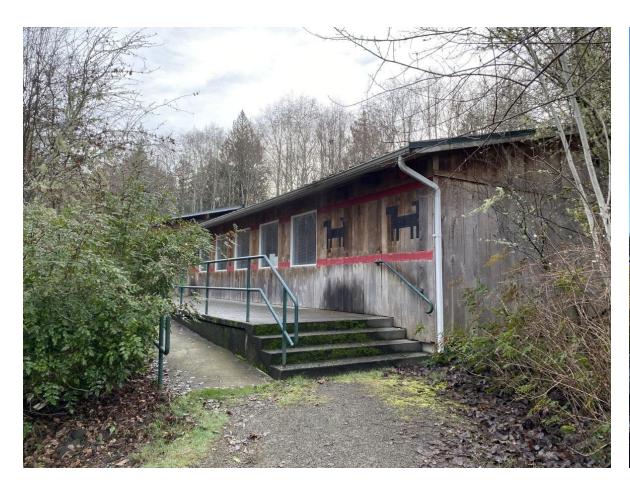

ail access







#### Nisqually

- In review of a recent building and dock assessment for the Nature Center.
- Planning to add an ADA wildlife viewer to the unit.







## Skokomish: Regular Cleanups





#### Skokomish: Proposed Floodplain Restoration



#### Proposed:

- 22 engineered log jams in the mainstem Skokomish River
- Creation of 0.9 miles of new side channel,
- Installation of 13 side channel log structures.
- A new parking area for continued recreation will be built farther upland and the vault toilet will be moved farther upland to free up wetland area and floodplain activation activity.



#### 扈

# Big Beef Creek/Stavis Creek





### Union River: Fall repairs to duck blinds





#### Union River: Restored foot trail to duck blind





## Union River: Theler Acquisition







#### Union River: Restoration Project

#### **THELER WETLANDS HABITAT RESTORATION**