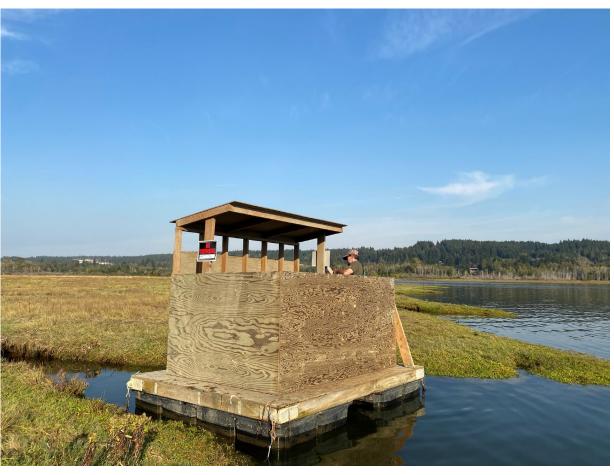

#### Nisqually

- In review of a recent building and dock assessment for the Nature Center.
- Planning to add an ADA wildlife viewer to the unit.