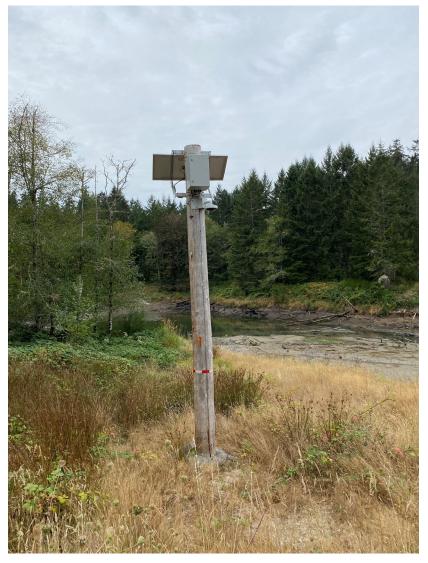

## South Puget Sound: Weed Control





#### 買

#### South Puget Sound: Western Pond Turtle Habitat





## South Puget Sound: Western Pond Turtle Habitat





### South Puget Sound: Prairie Restoration







# South Puget Sound: Security





# South Puget Sound: Future project — riparian corridor on Chambers Creek





### McNeil: Restoration Projects







### McNeil: Restoration Projects







#### McNeil: Vandalism Concerns







# McNeil: Interagency Coordination





#### Lake Koeneman

• Working on agreement with Alpine Evergreen to officially allow trail access







#### Nisqually

- In review of a recent building and dock assessment for the Nature Center.
- Planning to add an ADA wildlife viewer to the unit.







## Skokomish: Regular Cleanups





#### Skokomish: Proposed Floodplain Restoration



#### Proposed:

- 22 engineered log jams in the mainstem Skokomish River
- Creation of 0.9 miles of new side channel,
- Installation of 13 side channel log structures.
- A new parking area for continued recreation will be built farther upland and the vault toilet will be moved farther upland to free up wetland area and floodplain activation activity.



#### 扈

# Big Be