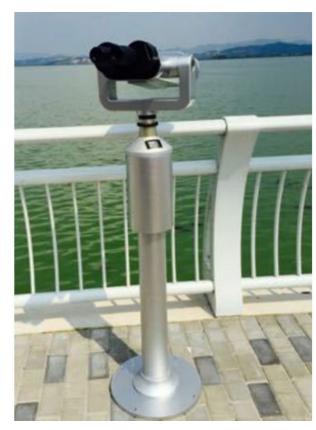

#### Nisqually

- In review of a recent building and dock assessment for the Nature Center.
- Planning to add an ADA wildlife viewer to the unit.