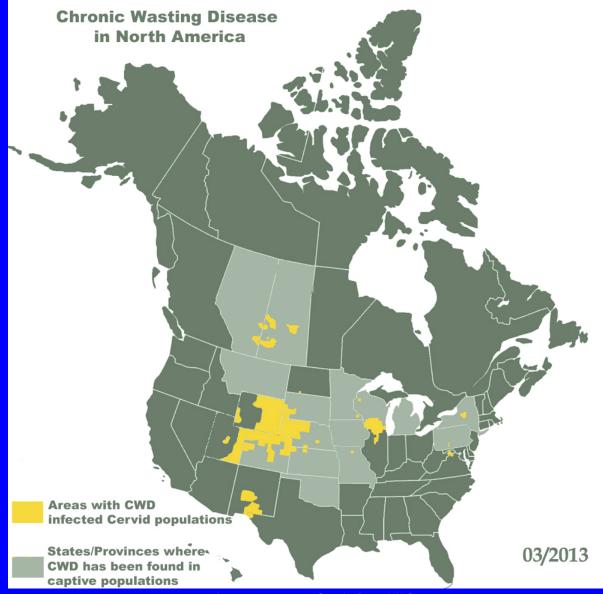

## **Importing Harvested Wildlife**

- The Commission has adopted restrictions pertaining to harvested cervids that come from states that have chronic wasting disease (CWD) in their wild populations.
- Propose adding Texas and Missouri to the list of states and provinces requiring additional steps for processing before bringing harvested animals to WA.

## **Floor Change**

- Add Pennsylvania to the list.
- CWD was detected in 3 deer from 2 counties harvested during the 2012 hunting season.

Weshington Dept. of Fish & Wildlife

Photo courtesy of the Chronic Wasting Disease Alliance www.cwd-info.org