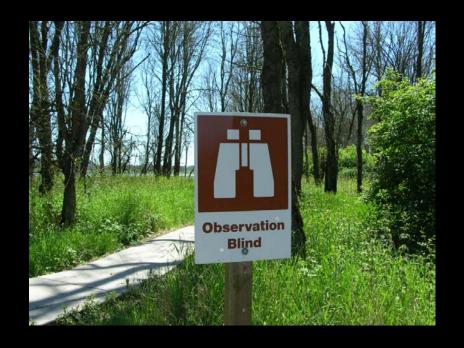

## Barrier free Hunting Blinds

## Wildlife Viewing Blinds & Trails

and Disabled
Observation Areas