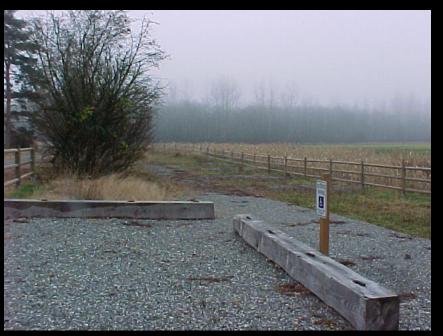

ons, equipment design & use, acceptable testing methods or have a patient with a disability not meeting the criteria above, please call the ADA Program Office at (360) 902-2349. Washington Department of Fish and Wildliffe strives to accommodate all persons with permanent disabilities concerning their recreational experiences.

# How WDFW provides opportunity and access without barriers

#### HUNTING

Road Access Programs, Bird Blinds, Special Permit Tags...

#### FISHING

Ramp & Dock Access, Special Disability Fisheries...

#### **❖** WILDLIFE VIEWING

Viewing platforms, Blinds, Paths and Benches...



## Barrier free Hunting Blinds









## Accessible Roads

for hunters...







## well constructed fishing ramps...













Docks Pods Piers

## Wildlife Viewing Blinds & Trails













and Disabled
Observation Areas

## WDFW Objective









June 1st - July 31st



#### **DNR** Capitol Forest

DC Line Road GMU 663

3

3

Capitol State Forest - DC Line Road (GMU 663) Located in the Capitol Forest between Porter and Oakville opposite of State Route 12 – Mile Post 31. Approximately 4 miles of road accessing good views of both timber and cut over areas. Be extremely cautious. Logging is occurring on this road and there could be brush pickers. ATV's are allowed. No camping.

|                             | Entry<br>Number | Hunt Type     | Dates of Hunt     | # of<br>Permits |  |  |  |
|-----------------------------|-----------------|---------------|-------------------|-----------------|--|--|--|
|                             | D 057           | Early Archery | Se