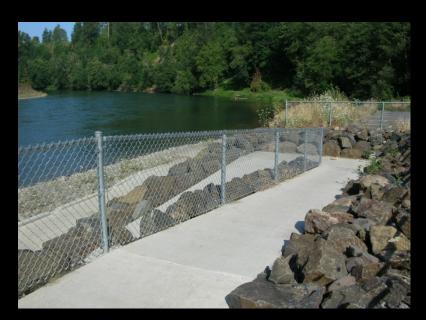

#### FISHING

Ramp & Dock Access, Special Disability Fisheries...

## well constructed fishing ramps...

Docks Pods Piers