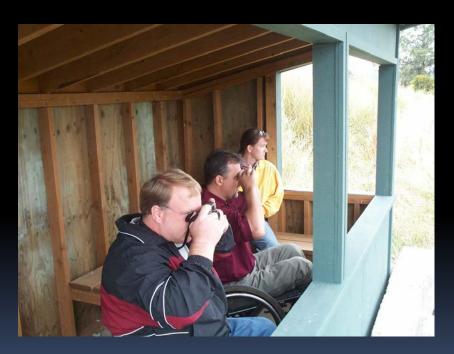

## Barrier free Hunting Blinds

## Wildlife Viewing Blinds & Trails

and Disabled
Observation Areas