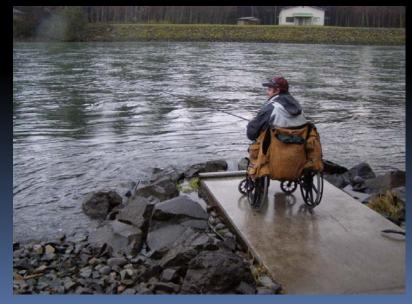

#### FISHING

Ramp & Dock Access, Special Disability Fisheries...

## well constructed fishing ramps...

Docks Pods Piers