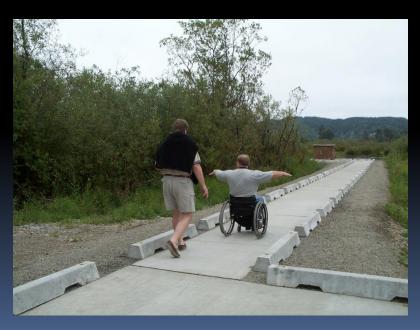

## well constructed fishing ramps...

Docks Pods Piers

## Wildlife Viewing Blinds & Trails

and Disabled
Observation Areas