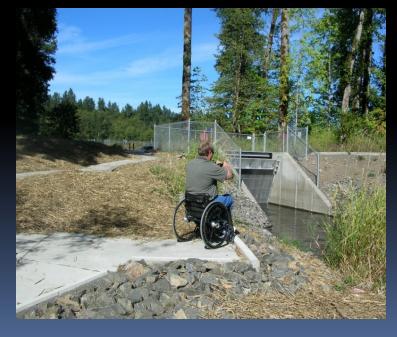

#### FISHING

Ramp & Dock Access, Special Disability Fisheries...

## well constructed fishing ramps...

Docks Pods Piers