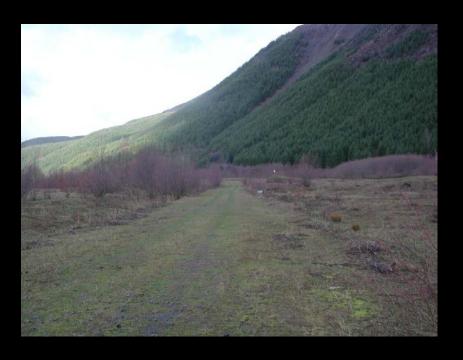

## Accessible Roads

for hunters...

#### **DNR** Capitol Forest

DC Line Road GMU 663

3

3

Capitol State Forest - DC Line Road (GMU 663) Located in the Capitol Forest between Porter and Oakville opposite of State Route 12 – Mile Post 31. Approximately 4 miles of road accessing good views of both timber and cut over areas. Be extremely cautious. Logging is occurring on this road and there could be brush pickers. ATV's are allowed. No camping.