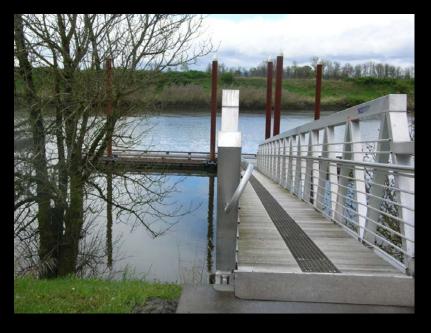

#### FISHING

Ramp & Dock Access, Special Disability Fisheries...

## well constructed fishing ramps...

Docks Pods Piers