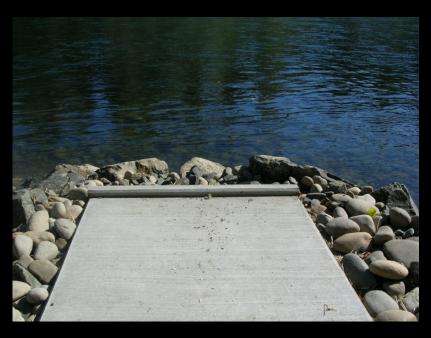

.

If you have any questions pertaining to hunting regulations, equipment design & use, acceptable testing methods or have a patient with a disability not meeting the criteria above, please call the ADA Program Office at (360) 902-2349. Washington Department of Fish and Wildliffe strives to accommodate all persons with permanent disabilities concerning their recreational experiences.

# How WDFW provides opportunity and access without barriers

#### HUNTING

Road Access Programs, Bird Blinds, Special Permit Tags...

#### FISHING

Ramp & Dock Access, Special Disability Fisheries...

#### **❖** WILDLIFE VIEWING

Viewing platforms, Blinds, Paths and Benches...



## Barrier free Hunting Blinds









## Accessible Roads

for hunters...







## well constructed fishing ramps...













Docks Pods Piers

## Wildlife Viewing Blinds & Trails













and Disabled
Observation Areas

## WDFW Objective









June 1st - July 31st



#### **DNR** Capitol Forest

DC Line Road GMU 663

3

3

Capitol State Forest - DC Line Road (GMU 663) Located in the Capitol Forest between Porter and Oakville opposite of State Route 12 – Mile Post 31. Approximately 4 miles of road accessing good views of both timber and cut over areas. Be extremely cautious. Logging is occurring on this road and there could be brush pickers. ATV's are allowed. No camping.

|                             | Entry<br>Number | Hunt Type     | Dates of Hunt     | # of<br>Permits |  |  |  |
|-----------------------------|-----------------|---------------|-------------------|-----------------|--|--|--|
|