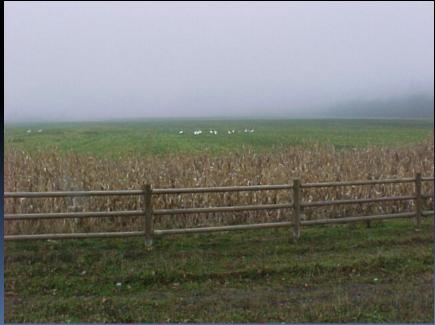

#### **❖** WILDLIFE VIEWING

Viewing platforms, Blinds, Paths and Benches...

## Wildlife Viewing Blinds & Trails

and Disabled
Observation Areas