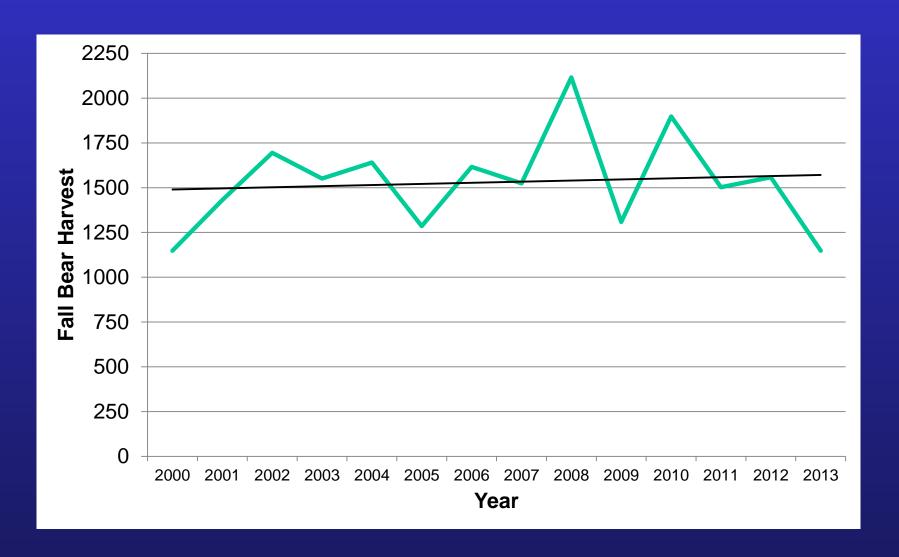

Bear Seasons and Regulations



Donny Martorello, Ph.D. Carnivore Section Manager Game Division, Wildlife Program

# Game Management Plan Objective 88

 Provide recreational hunting while at the same time maintaining a sustainable bear population in each BBMU

|                                 | Harvest    |            |           |  |
|---------------------------------|------------|------------|-----------|--|
| Parameter                       | Liberalize | Acceptable | Restrict  |  |
| % Females in harvest            | < 35%      | 35-39%     | > 39%     |  |
| Median age of harvested females | > 6 years  | 5-6 years  | < 5 years |  |
| Median age of harvested males   | > 4 years  | 2-4 years  | < 2 years |  |

## **Black Bear Management Units**



#### **Statewide Fall Bear Harvest**



### Statewide Spring Bear Harvest



## Recommendation – Status Quo

| _   |     |      |      |
|-----|-----|------|------|
| Lal | I D | 261  | Bear |
| Гаі | I D | Iack | Deal |

| Hunt Zone      | Hunt Dates      | Hunt Area GMUs                                                             |  |  |  |  |
|----------------|-----------------|----------------------------------------------------------------------------|--|--|--|--|
| Coastal        | Aug. 1-Nov. 15  | GMUs 501, 504, 506, 530, 601, 602, 603, 607-621, 636-651, 658-663, 672-684 |  |  |  |  |
| Puget Sound    | Aug. 1-Nov. 15  | GMUs 407, 410, 454, 624, 627, 633, 652, 666, 667                           |  |  |  |  |
| North Cascades | Aug. 1-Nov. 15  | GMUs 418-450, 460