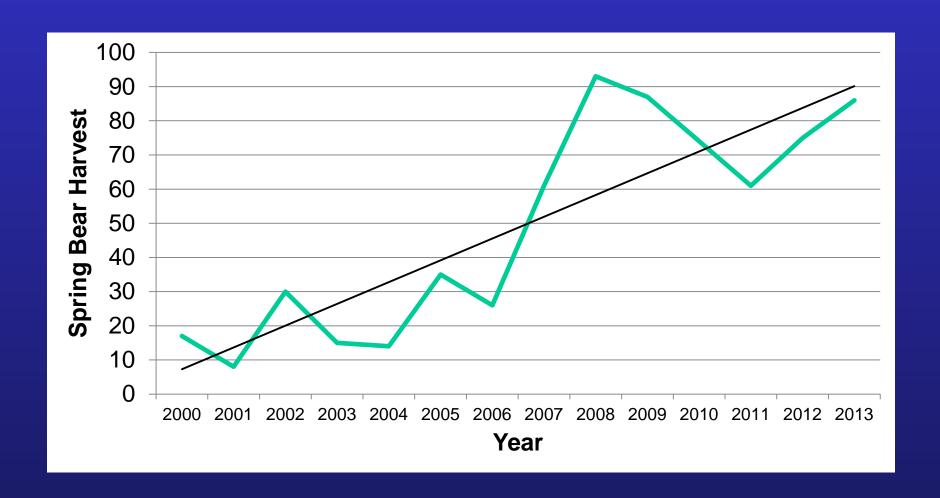

Martorello, Ph.D. Carnivore Section Manager Game Division, Wildlife Program

# Game Management Plan Objective 88

 Provide recreational hunting while at the same time maintaining a sustainable bear population in each BBMU

|                                 | Harvest    |            |           |  |
|---------------------------------|------------|------------|-----------|--|
| Parameter                       | Liberalize | Acceptable | Restrict  |  |
| % Females in harvest            | < 35%      | 35-39%     | > 39%     |  |
| Median age of harvested females | > 6 years  | 5-6 years  | < 5 years |  |
| Median age of harvested males   | > 4 years  | 2-4 years  | < 2 years |  |

## **Black Bear Management Units**



#### **Statewide Fall Bear Harvest**



### Statewide Spring Bear Harvest



## Recommendation – Status Quo

| _   |     |      |      |
|-----|-----|------|------|
| Lal | I D | 261  | Bear |
| Гаі | I D | Iack | Deal |

| Hunt Zone      | Hunt Dates      | Hunt Area GMUs                                                             |  |  |  |  |
|----------------|-----------------|----------------------------------------------------------------------------|--|--|--|--|
| Coastal        | Aug. 1-Nov. 15  | GMUs 501, 504, 506, 530, 601, 602, 603, 607-621, 636-651, 658-663, 672-684 |  |  |  |  |
| Puget Sound    | Aug. 1-Nov. 15  | GMUs 407, 410, 454, 624, 627, 633, 652, 666, 667                           |  |  |  |  |
| North Cascades | Aug. 1-Nov. 15  | GMUs 418-450, 460                                                          |  |  |  |  |
| South Cascades | Aug.