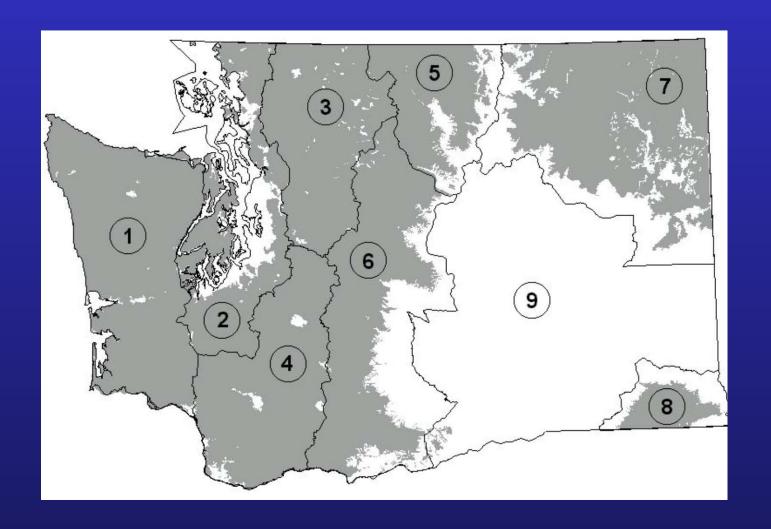

## Agenda Item

# Fall and Spring Black Bear Seasons and Regulations



Donny Martorello, Ph.D. Carnivore Section Manager Game Division, Wildlife Program

# Game Management Plan Objective 88

 Provide recreational hunting while at the same time maintaining a sustainable bear population in each BBMU

|                                 | Harvest    |            |           |  |
|---------------------------------|------------|------------|-----------|--|
| Parameter                       | Liberalize | Acceptable | Restrict  |  |
| % Females in harvest            | < 35%      | 35-39%     | > 39%     |  |
| Median age of harvested females | > 6 years  | 5-6 years  | < 5 years |  |
| Median age of harvested males   | > 4 years  | 2-4 years  | < 2 years |  |

## **Black Bear Management Units**



#### **Statewide Fall Bear Harvest**



### Statewide Spring Bear Harvest



## Recommendation – Status Quo

| _   |     |      |      |
|-----|-----|------|------|
| Lal | I D | 261  | Bear |
| Гаі | I D | Iack | Deal |

| Hunt Zone      | Hunt Dates      | Hunt Area GMUs                                                             |  |  |  |  |
|----------------|-----------------|----------------------------------------------------------------------------|--|--|--|--|
| Coastal        | Aug. 1-Nov. 15  | GMUs 501, 504, 506, 530, 601, 602, 603, 607-621, 636-651, 658-663, 672-684 |  |  |  |  |
| Puget Sound    | Aug. 1-Nov. 15  | GMUs 407, 410, 454, 624, 627, 633, 652, 666, 667                           |  |  |  |  |
| North Cascades | Aug. 1-Nov. 15  | GMUs 418-450, 460