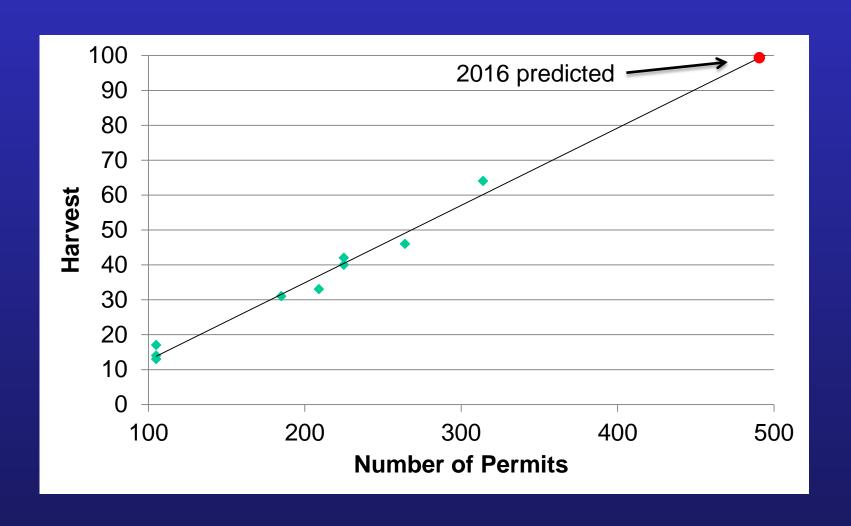

That portion of GMU 418 that is designated as the hunt area by DNR, Sierra Pacific, Longview Timber Lands, and Grandy Lake Timber company.         30           That portion of GMU 448 that is designated as the hunt area by DNR, Campbell Group, and Longview Timber Lands.         25           That portion of GMU 642 that is designated as the hunt area by Rayonier Timber Company.         100           That portion of GMUs 653 and/or 654 that is designated as the hunt area by Hancock Forest Management and International Forestry.         150           That portion of GMU 501 that is designated as the hunt area by participating commercial         75 |

nformatic , , , , , , , , , eting Presenta

#### **Spring Bear Hunt Areas**



# Spring Bear Permits and Harvest Eastern Washington only



# **Questions?**