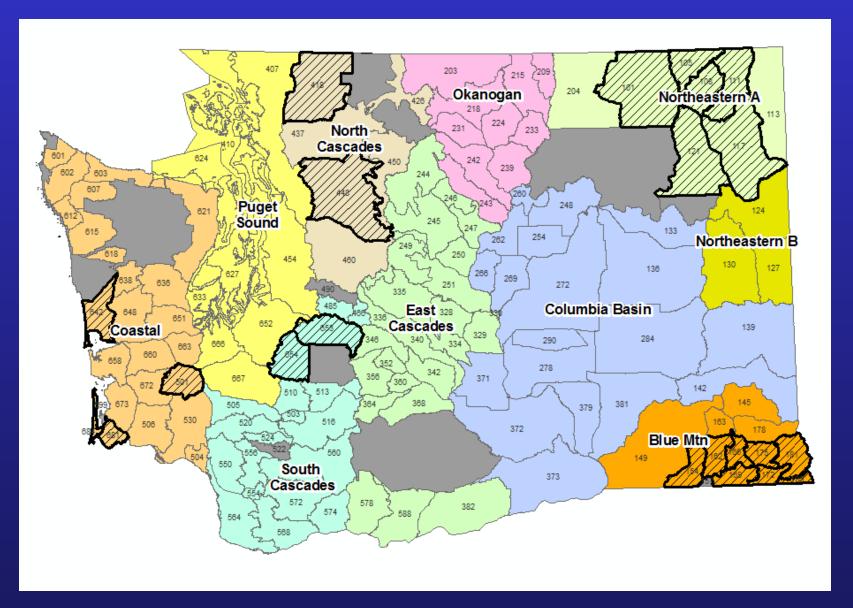

## **Black Bear Management Units**

## Recommendation – Status Quo

| _   |     |      |      |
|-----|-----|------|------|
| Lal | I D | 261  | Bear |
| Гаі | I D | Iack | Deal |

| Hunt Zone      | Hunt Dates      | Hunt Area GMUs                                                             |  |  |  |  |
|----------------|-----------------|----------------------------------------------------------------------------|--|--|--|--|
| Coastal        | Aug. 1-Nov. 15  | GMUs 501, 504, 506, 530, 601, 602, 603, 607-621, 636-651, 658-663, 672-684 |  |  |  |  |
| Puget Sound    | Aug. 1-Nov. 15  | GMUs 407, 410, 454, 624, 627, 633, 652, 666, 667                           |  |  |  |  |
| North Cascades | Aug. 1-Nov. 15  | GMUs 418-450, 460                                                          |  |  |  |  |
| South Cascades | Aug. 15-Nov. 15 | GMUs 466, 485*, 503, 505, 510-520, 524, 550-574, 653, 654                  |  |  |  |  |
| Okanogan       | Aug. 15-Nov. 15 | GMUs 203, 209-243                                                          |  |  |  |  |
| East Cascades  | Aug. 1-Nov. 15  | GMUs 244-247, 249-251, 328, 329-368, 382, 388, 578                         |  |  |  |  |
| Northeastern A | Sept. 1-Nov. 15 | GMUs 101-121, 204                                                          |  |  |  |  |
| Northeastern B | Aug. 15-Nov. 15 | GMUs 124-130                                                               |  |  |  |  |
| Blue Mountains | Sept. 1-Nov. 15 | GMUs 145-154, 162-186                                                      |  |  |  |  |
| Columbia Basin | Aug. 1-Nov. 15  | GMUs 133, 136, 139, 142, 248, 254, 260-290, 371-381                        |  |  |  |  |
| Long Island    | Sept. 1-Nov. 15 | GMU 699**                                                                  |  |  |  |  |