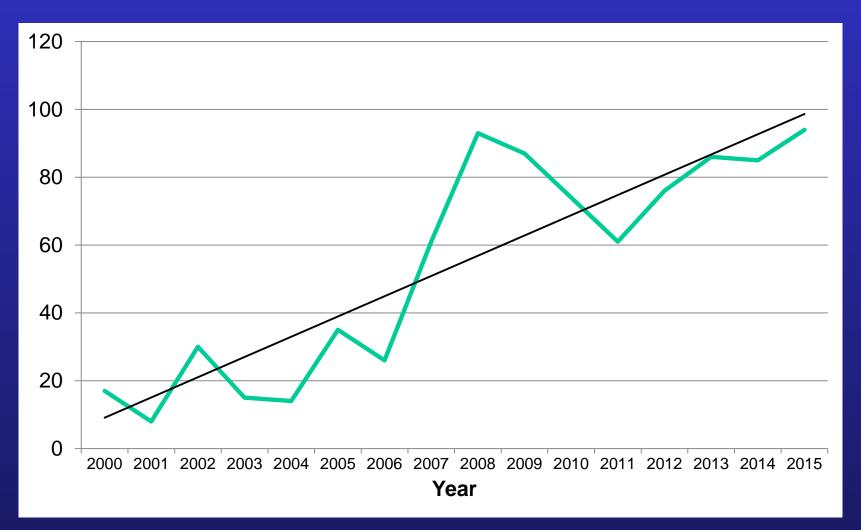

re Section Manager Game Division, Wildlife Program

#### **Black Bear Management Units**



## Game Management Plan Objective 88

Provide recreational hunting while at the same time maintaining a sustainable bear population in each BBMU.

|                                 | Harvest    |            |           |
|---------------------------------|------------|------------|-----------|
| Parameter                       | Liberalize | Acceptable | Restrict  |
| % Females in<br>harvest         | < 35%      | 35-39%     | > 39%     |
| Median age of harvested females | > 6 years  | 5-6 years  | < 5 years |
| Median age of harvested males   | > 4 years  | 2-4 years  | < 2 years |

#### **Percent Female in Harvest**



#### **Statewide Fall Bear Harvest**



## **Statewide Spring Bear Harvest**



#### **Spring Bear Hunt Areas**



| Hunt Name        | Hunt Area                                                                                                                                                                        | Permits                 | Season Dates <sup>b</sup> |
|------------------|----------------------------------------------------------------------------------------------------------------------------------------------------------------------------------|-------------------------|---------------------------|
| Sherman          | GMU 101                                                                                                                                                                          | 50                      | April 1 - June 15         |
|