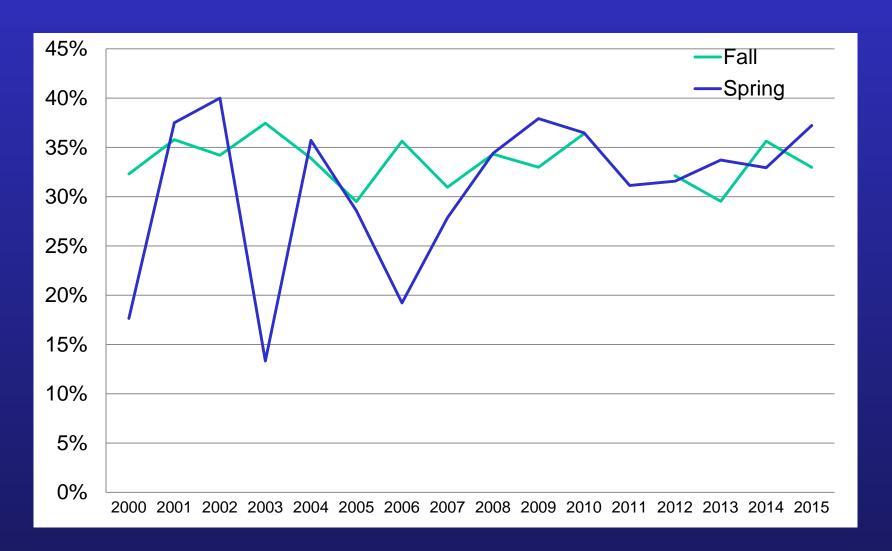

Agenda Item 16

# Spring Black Bear Seasons and Regulations



Anis Aoude Carnivore Section Manager Game Division, Wildlife Program

### **Black Bear Management Units**



# Game Management Plan Objective 88

Provide recreational hunting while at the same time maintaining a sustainable bear population in each BBMU.

|                                 | Harvest    |            |           |
|---------------------------------|------------|------------|-----------|
| Parameter                       | Liberalize | Acceptable | Restrict  |
| % Females in harvest            | < 35%      | 35-39%     | > 39%     |
| Median age of harvested females | > 6 years  | 5-6 years  | < 5 years |
| Median age of harvested males   | > 4 years  | 2-4 years  | < 2 years |

#### **Percent Female in Harvest**



#### **Statewide Fall Bear Harvest**



## Statewide Spring Bear Harvest



### **Spring Bear Hunt Areas**



| Hunt Name        | Hunt Area                                                                                                                                                           | Permits                  | Season Dates <sup>b</sup> |
|------------------|---------------------------------------------------------------------------------------------------------------------------------------------------------------------|--------------------------|---------------------------|
| Sherman          | GMU 101                                                                                                                                                             | 50