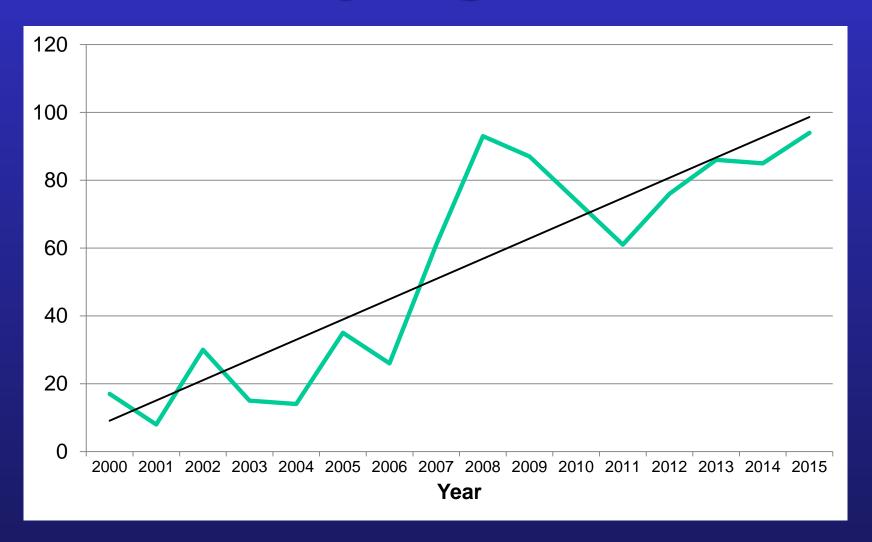

arnivore Section Manager Game Division, Wildlife Program

### **Black Bear Management Units**



# Game Management Plan Objective 88

Provide recreational hunting while at the same time maintaining a sustainable bear population in each BBMU.

|                                 | Harvest    |            |           |
|---------------------------------|------------|------------|-----------|
| Parameter                       | Liberalize | Acceptable | Restrict  |
| % Females in harvest            | < 35%      | 35-39%     | > 39%     |
| Median age of harvested females | > 6 years  | 5-6 years  | < 5 years |
| Median age of harvested males   | > 4 years  | 2-4 years  | < 2 years |

#### **Percent Female in Harvest**



#### **Statewide Fall Bear Harvest**



## Statewide Spring Bear Harvest



### **Spring Bear Hunt Areas**



| Hunt Name        | Hunt Area                                                                                                                                                           | Permits                  | Season Dates <sup>b</sup> |
|------------------|---------------------------------------------------------------------------------------------------------------------------------------------------------------------|--------------------------|---------------------------|
| Sherman          | GMU 101                                                                                                                                                             | 50                       | April 1 - June 15         |
| Kelly Hill       | GMU 105