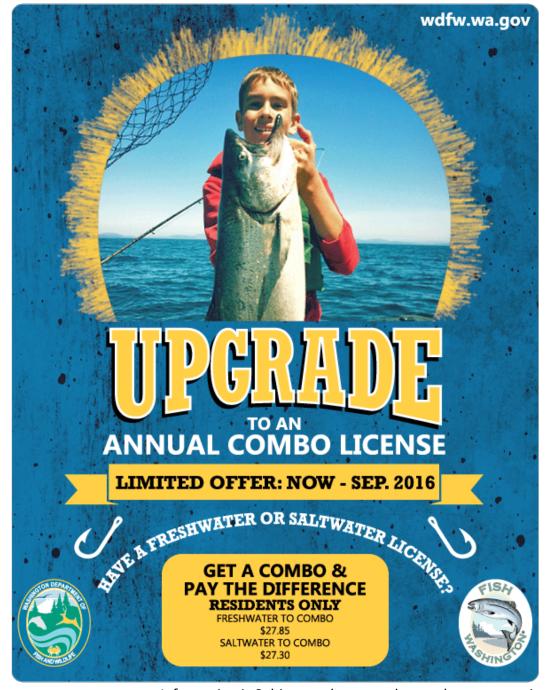

# COMBINATION UPGRADE

For a limited time, customers have an opportunity to upgrade to a combination license.

| Combo Upgrade                    | Retail  |
|----------------------------------|---------|
| Annual Saltwater 🗪 Combo         | \$27.30 |
| Annual Freshwater <b>⇒</b> Combo | \$27.85 |
| Annual Shellfish/Seaweed → Combo | \$39.95 |