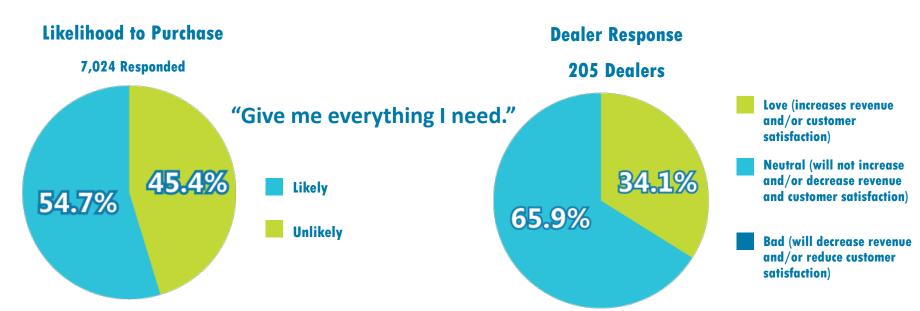

# IMPROVING THE CUSTOMER EXPERIENCE

WAC 220-55-165 New Combination Licenses



**Fish Washington** 



**Combination Upgrade** 



**Senior Combination** 

### FISH WASHINGTON LICENSE

#### **Annual Combination License**

**Two-Pole Endorsement** 

**Puget Sound Crab Endorsement** 

Columbia River Salmon/Steelhead Endorsement

Current Retail Price \$87.65
New Retail Price \$79.62
Savings \$8.03



# COMBINATION UPGRADE

For a limited time, customers have an opportunity to upgrade to a combination license.

| Combo Upgrade                    | Retail  |
|----------------------------------|---------|
| Annual Saltwater 🗪 Combo         | \$27.30 |
| Annual Freshwater <b>⇒</b> Combo | \$27.85 |
| Annual Shellfish/Seaweed → Combo | \$39.95 |



#### SENIOR COMBINATION

Allows seniors to easily continue to purchase the combination license

**Senior Combo Retail** Current Retail (if not purchased together)

\$19.05 \$23.05

In License Year 2014...

23%
of residents
purchase a
combination license

of seniors
purchased all
annual licenses
(combination, freshwater,
saltwater)

## QUESTIONS?

### PUBLIC HEARING