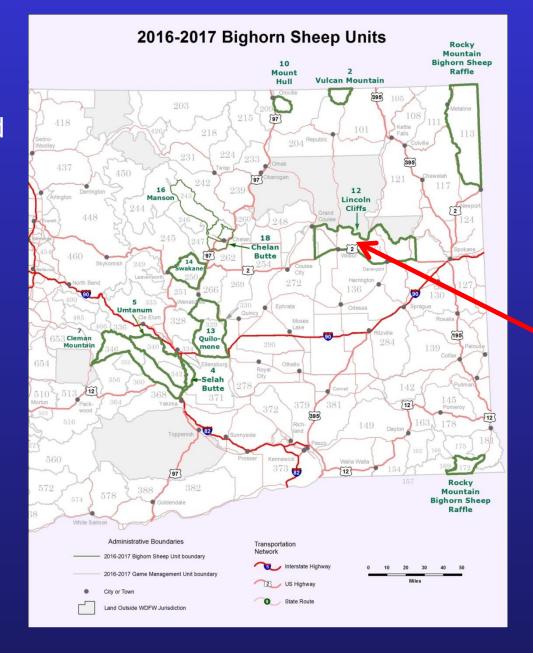

## Recommended adjustment

Lincoln Cliffs bighorn herd

Herd is fine, but need to recruit a few more big males, so reduce permits from 2 to 1.