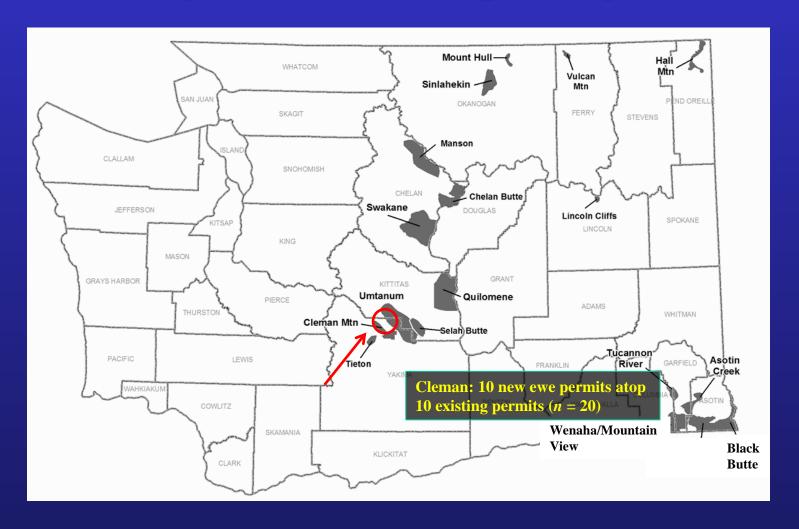

## Recommended adjustment

Lincoln Cliffs bighorn herd

Herd is fine, but need to recruit a few more big males, so reduce permits from 2 to 1.