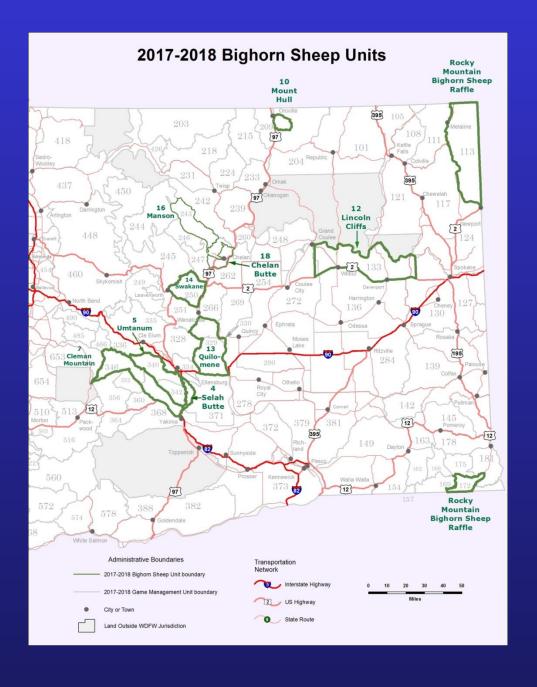

# Minor Revisions to Ram Permits ('California' bighorn)

# Minor Revisions to Ram Permits ('California' bighorn)

Recommended adjustment