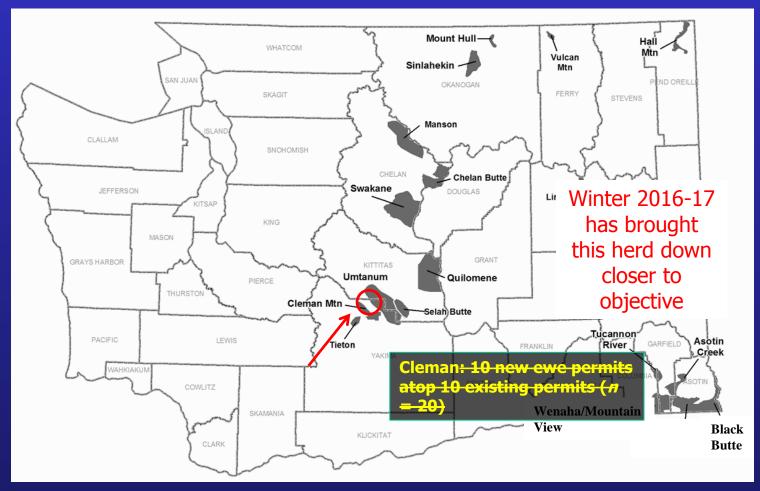

## Recommended adjustment

Lincoln Cliffs bighorn herd

Herd is fine, but need to recruit a few more big males, so reduce permits from 2 to 1.