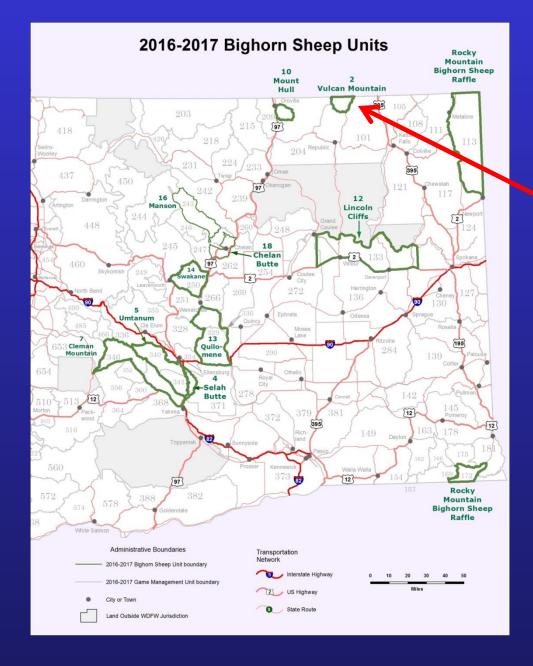

### Agenda Item 11

### **Bighorn Sheep Seasons 2017**

WAC 232-28-622



Dr. Rich Harris
Section Manager, Game Division
Wildlife Program

#### **232-28-622 Bighorn Sheep**

- Minor revisions in permits.
- All respond to Game Management Plan and recent survey information.





## Vulcan Mountain bighorn herd



## Recommended adjustment



Lincoln Cliffs bighorn herd

Herd is fine, but need to recruit a few more big males, so reduce permits from 2 to 1.

# Minor Revisions to Ram Permits ('California' bighorn)



# Minor Revisions to Ram Permits ('California' bighorn)



Recommended adjustment

## **Questions?**