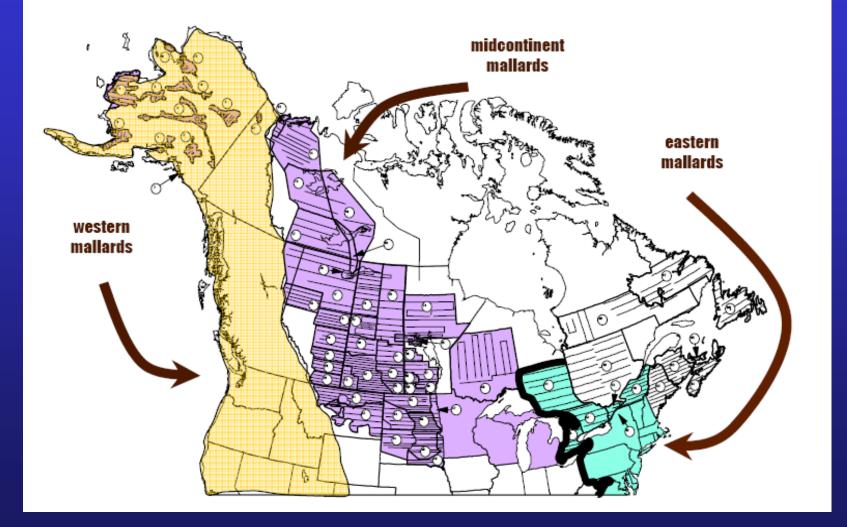

#### Agenda Item 12

### Migratory Bird Hunting Regulations



## WAC 232-28-436

Kyle Spragens Waterfowl Section Manager Game Division, Wildlife Program

#### Migratory Bird Hunting Seasons Authorities

- USFWS Authority: Federal Framework

   Earliest opening date
   Latest closing date
   Limits
  - Season length
- State Discretion: WAC within Federal Framework
  - Can be more restrictive but not more liberal
  - Season timing within outside dates



### Duck Population Status and Season Proposals

#### **North American Mallard Stocks**



#### **2016 Western Mallard Trends**



Information is subject to changes and amendments over time.

April 14-15, 2017, WDFW Commission Meeting Presentation

### 2017-18 Western Mallard Regulatory Prescription

| Southern<br>Pacific Flyway |              | Alaska BPOP <sup>c</sup> |              |          |              |              |              |              |              |          |   |              |          |   |             |
|----------------------------|--------------|--------------------------|--------------|----------|--------------|--------------|--------------|--------------|--------------|----------|---|--------------|----------|---|-------------|
| BPOP <sup>b</sup>          | 0.05         | 5 0.1                    | 0.15         | 0.15 0.2 |              | 0.25 0.