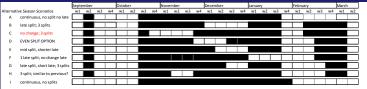

#### **SW Goose Zones and Season**

#### Appropriate zones and season timing?

|          |                                  | Septe | mber |    |    | Octob | ber |    |    | Nove | mber |    |    | Decer | nber |    |    | Janua | ary |    |    | Febru | iary |    |    | March | ·  |
|----------|----------------------------------|-------|------|----|----|-------|-----|----|----|------|------|----|----|-------|------|----|----|-------|-----|----|----|-------|------|----|----|-------|----|
| Alternat | ive Season Scenarios             | w1    | w2   | w3 | w4 | w1    | w2  | w3 | w4 | w1   | w2   | w3 | w4 | w1    | w2   | w3 | w4 | w1    | w2  | w3 | w4 | w1    | w2   | w3 | w4 | w1    | w2 |
| А        | continuous, no split no late     |       |      |    |    |       |     |    |    |      |      |    |    |       |      |    |    |       |     |    |    |       |      |    |    |       |    |
| В        | late split; 3 splits             |       |      |    |    |       |     |    |    |      |      |    |    |       |      |    |    |       |     |    |    |       |      |    |    |       |    |
| С        | no change; 3 splits              |       |      |    |    |       |     |    |    |      |      |    |    |       |      |    |    |       |     |    |    |       |      |    |    |       |    |
| D        | EVEN SPLIT OPTION                |       |      |    |    |       |     |    |    |      |      |    |    |       |      |    |    |       |     |    |    |       |      |    |    |       |    |
| E        | mid split, shorter late          |       |      |    |    |       |     |    |    |      |      |    |    |       |      |    |    |       |     |    |    |       |      |    |    |       |    |
| F        | 1 late split; no change late     |       |      |    |    |       |     |    |    |      |      |    |    |       |      |    |    |       |     |    |    |       |      |    |    |       |    |
| G        | late split, short late; 3 splits |       |      |    |    |       |     |    |    |      |      |    |    |       |      |    |    |       |     |    |    |       |      |    |    |       |    |
| н        | 3 split; similar to previous?    |       |      |    |    |       |     |    |    |      |      |    |    |       |      |    |    |       |     |    |    |       |      |    |    |       |    |
| I.       | continuous, no splits            |       |      |    |    |       |     |    |    |      |      |    |    |       |      |    |    |       |     |    |    |       |      |    |    |       |    |