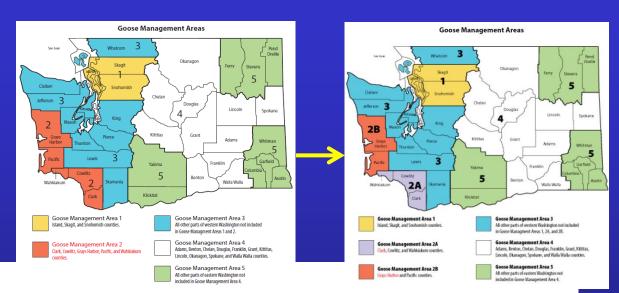

### 2017-18 Goose Season Proposal WAC 232-28-436

- Allows independent season selection.
- Parallels bag limits in Oregon NW permit zone.
- Proposed Changes
  (p. 6, 8, 10-12):
  0 4 Canada geese (dusky)
  - Canada geese closed)
  - $\circ$  6 white geese
  - $_{\odot}$  10 white-fronted geese

#### Objectives:

- Maintain dusky Canada goose abundance, distribution, and winter survival.
- Maximize length and timing of the goose season to address depredation concerns.
- Reduce agency costs.
- Reduce regulation complexity and hunter reporting requirements.

#### **SW Goose Zones and Season**