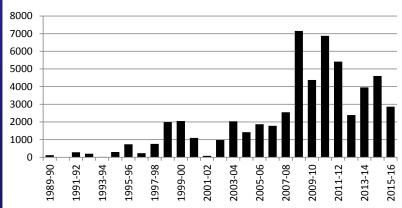

ppropriate zones and season timing to balance sport harvest and agricultural depredation with Dusky Canada conservation
  - Input: public, regional, enforcement
  - Stated strategies regarding # days in relation to Dusky population status
- Harvest reporting card
- Clarification of public lands intent









#### **Brant Midwinter Survey Trends**



2010-11 2012-13 2014-15

### 2017-18 Brant Season Proposal WAC 232-28-436

- Numbers of Brant have increased over the last 25 years
- <25% WHA Brant (3-yr avg.) assessed through population surveys or bag checks (PFC Brant Plan harvest strategy)
- Proposed Changes (p. 12-13):
  - Open in Clallam and Whatcom Counties 3 set dates
  - Requires authorization and harvest report card



#### CLALLAM BRANT - JANUARY MWS

WHATCOM BRANT - JANUARY MWS



### Status of Other Migratory Bird Populations and Season Proposals





## Status of Other Migratory Bird Populations and Season Proposals WAC 232-28-436



#### **Band-tailed Pigeons**

Mourning Doves

#### Recommend same seasons as last year.

Information is subject to changes and amendments over time.

## **Questions?**