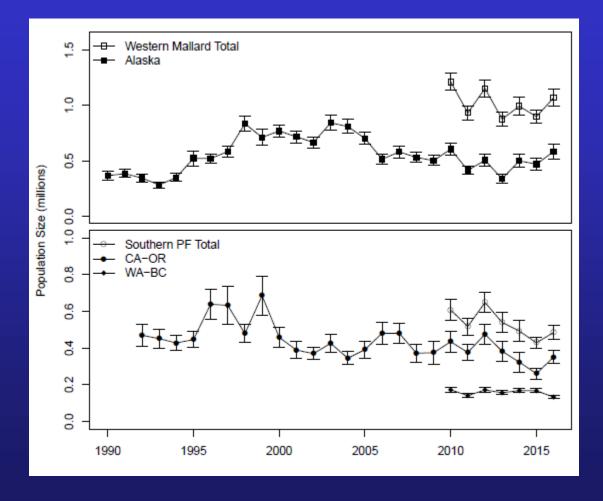

#### **2016 Western Mallard Trends**

Information is subject to changes and amendments over time.

April 14-15, 2017, WDFW Commission Meeting Presentation