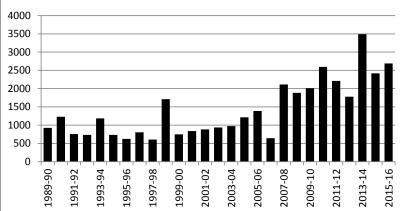

oose Zone and Season Needs**

- Dusky Canada Goose monitoring
- Appropriate zones and season timing to balance sport harvest and agricultural depredation with Dusky Canada conservation
  - Input: public, regional, enforcement
  - Stated strategies regarding # days in relation to Dusky population status
- Harvest reporting card
- Clarification of public lands intent









#### **Brant Midwinter Survey Trends**



2010-11 2012-13 2014-15

### 2017-18 Brant Season Proposal WAC 232-28-436

- Numbers of Brant have increased over the last 25 years
- <25% WHA Brant (3-yr avg.) assessed through population surveys or bag checks (PFC Brant Plan harvest strategy)
- Proposed Changes (p. 12-13):
  - Open in Clallam and Whatcom Counties 3 set dates
  - Requires authorization and harvest report card



#### CLALLAM BRANT - JANUARY MWS

WHATCOM BRANT - JANUARY MWS



### Status of Other Migratory Bird Populations and Season Proposals





## Status of Other Migratory Bird Populations and Season Proposals WAC 232-28-436



#### **Band-tailed Pigeons**

Mourning Doves

#### Recommend same seasons as last year.

Information is subject to changes and amendments over time.

## **Questions?**