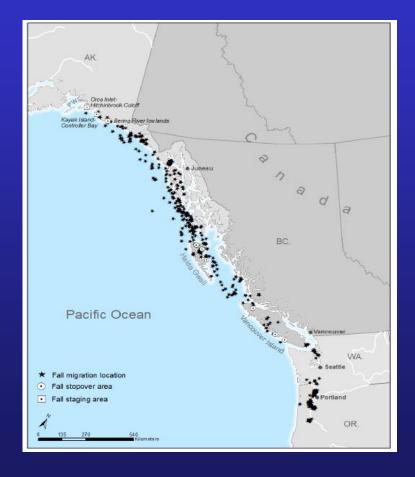

**2016-17 SW Goose Season Recent Changes** Area 2 proposed season dates; why?

Arrival to PNW

31 Oct = CRD
5 Nov = MI
14 Nov = PWS