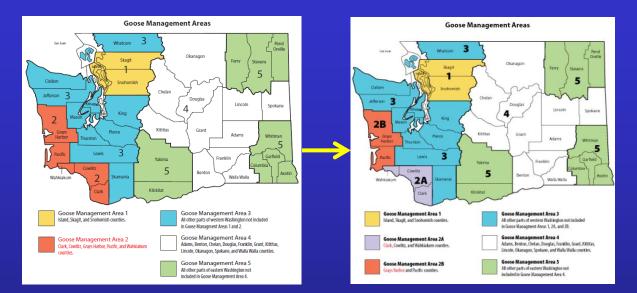

### 2017-18 Goose Season Proposal WAC 232-28-436

- Allows independent season selection.
- Parallels bag limits in Oregon NW permit zone.
- Proposed Changes
  (p. 6, 8, 10-12):
  0 4 Canada geese (dusky)
  - Canada geese closed)
  - $\circ$  6 white geese
  - $_{\odot}$  10 white-fronted geese

#### Objectives:

- Maintain dusky Canada goose abundance, distribution, and winter survival.
- Maximize length and timing of the goose season to address depredation concerns.
- Reduce agency costs.
- Reduce regulation complexity and hunter reporting requirements.

#### **SW Goose Zones and Season**