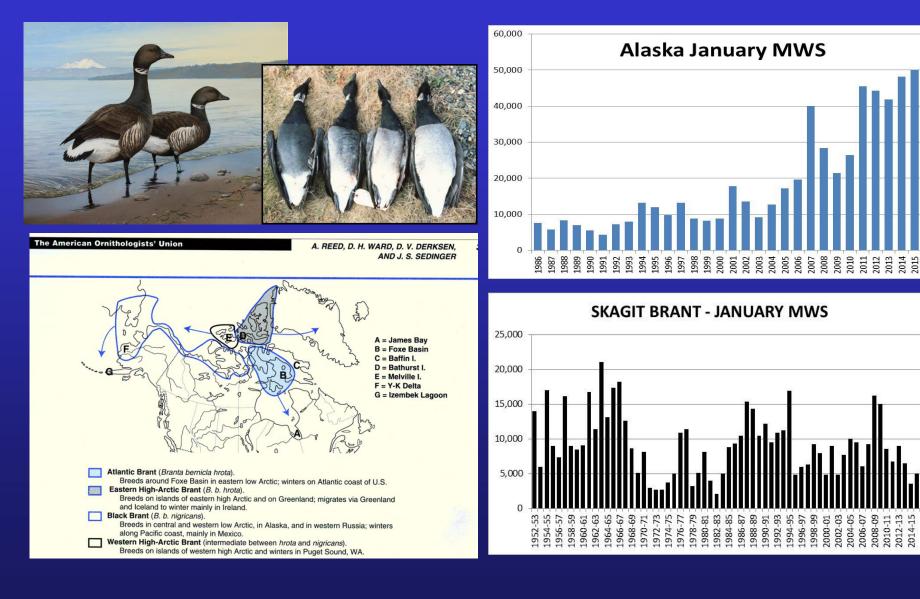

#### **Brant Midwinter Survey Trends**

2010-11 2012-13 2014-15

### 2017-18 Brant Season Proposal WAC 232-28-436

- Numbers of Brant have increased over the last 25 years
- <25% WHA Brant (3-yr avg.) assessed through population surveys or bag checks (PFC Brant Plan harvest strategy)
- Proposed Changes (p. 12-13):
  - Open in Clallam and Whatcom Counties 3 set dates
  - Requires authorization and harvest report card