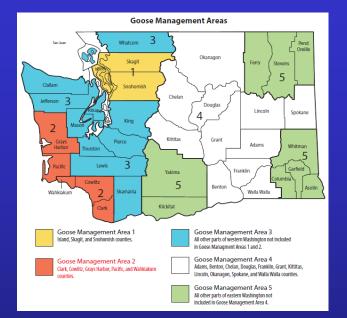

# Goose Population Status and Season Proposals

### 2017-18 Goose Season Proposal WAC 232-28-436

- Allows independent season selection.
- Parallels bag limits in Oregon NW permit zone.
- Proposed Changes
  (p. 6, 8, 10-12):
  0 4 Canada geese (dusky)
  - Canada geese closed)
  - $\circ$  6 white geese
  - $_{\odot}$  10 white-fronted geese

#### Objectives:

- Maintain dusky Canada goose abundance, distribution, and winter survival.
- Maximize length and timing of the goose season to address depredation concerns.
- Reduce agency costs.
- Reduce regulation complexity and hunter reporting requirements.

#### **SW Goose Zones and Season**