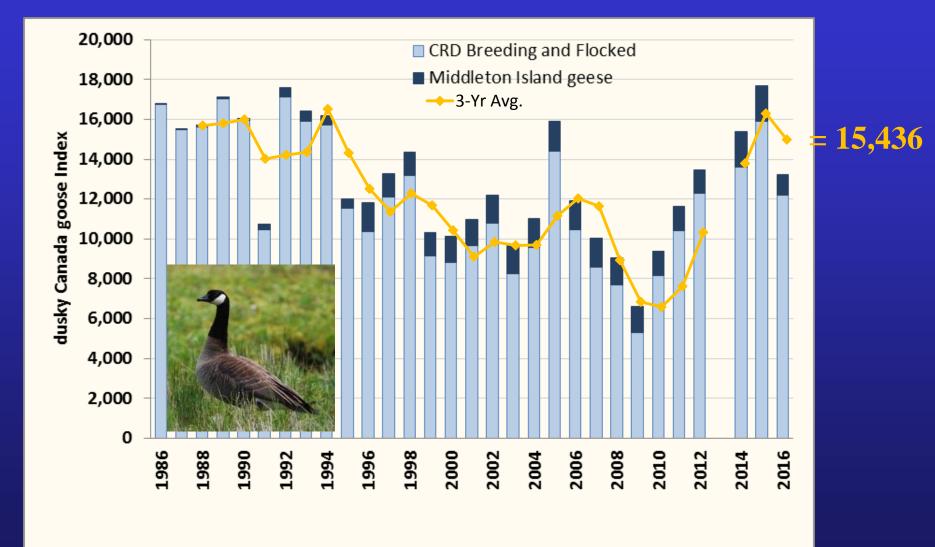

### **Dusky Canada Goose Trends**

#### Objectives:

- Maintain dusky Canada goose abundance, distribution, and winter survival.
- Maximize length and timing of the goose season to address depredation concerns.
- Reduce agency costs.
- Reduce regulation complexity and hunter reporting requirements.

PACIFIC FLYWAY COUNCIL

Management Plan: Dusky Canada <u>Goose</u>

Revised July 2015