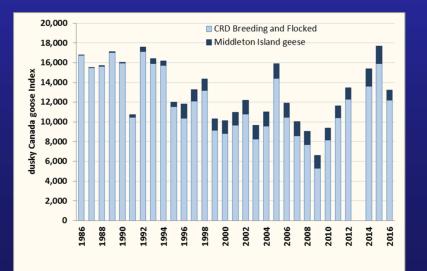

|       |      |    |    |       |    |
| G        | late split, short late; 3 splits |       |      |    |    |       |     |    |    |      |      |    |    |       |      |    |    |       |     |    |    |       |      |    |    |       |    |
| н        | 3 split; similar to previous?    |       |      |    |    |       |     |    |    |      |      |    |    |       |      |    |    |       |     |    |    |       |      |    |    |       |    |
| I.       | continuous, no splits            |       |      |    |    |       |     |    |    |      |      |    |    |       |      |    |    |       |     |    |    |       |      |    |    |       |    |

**2016-17 SW Goose Season Recent Changes** Area 2 proposed season dates; why?

Arrival to PNW

31 Oct = CRD
5 Nov = MI
14 Nov = PWS





#### **SW Goose Zones and Season**

#### Appropriate zones and season timing?

Alternative Scenario

2017-2018 season windows



| Oct14Oct22A4I20(101)996290107Nov25Jan21441258Jan2Jan2Jan2Jan2Jan2Jan2Jan2Jan2Jan2Jan2Jan2Jan2Jan2Jan2Jan2Jan2Jan2Jan2Jan2Jan2Jan2Jan2Jan2Jan2Jan2Jan2Jan2Jan2Jan2Jan2Jan2Jan2Jan2Jan2Jan2Jan2Jan2Jan2Jan2Jan2Jan2Jan2Jan2Jan2Jan2Jan2Jan2Jan2Jan2Jan2Jan2Jan2Jan2Jan2Jan2Jan2Jan2Jan2Jan2Jan2Jan2Jan2Jan2Jan2Jan2Jan2Jan2Jan2Jan2Jan2Jan2Jan2Jan2Jan2Jan2Jan2Jan2Jan2Jan2Jan2Jan2Jan2Jan2Jan2Jan2Jan2Jan2Jan2Jan2Jan2Jan2Jan2Jan2Jan2Jan2Jan2Jan2Jan2Jan2Jan2Jan2Jan2Jan2Jan2Jan2Jan2Jan2Jan2Jan2Jan2Jan2Jan2Jan2Jan2Jan2Jan2Jan2Jan2Jan2Jan2Jan2Jan2Jan2Jan2Jan2Jan2Jan2Jan2Jan2Jan2Jan2Jan2Jan2Jan2Jan2Jan2Jan2Jan2Jan2Jan2Jan2 <td< th=""><th>2017 2010</th><th></th><th></th><th></th