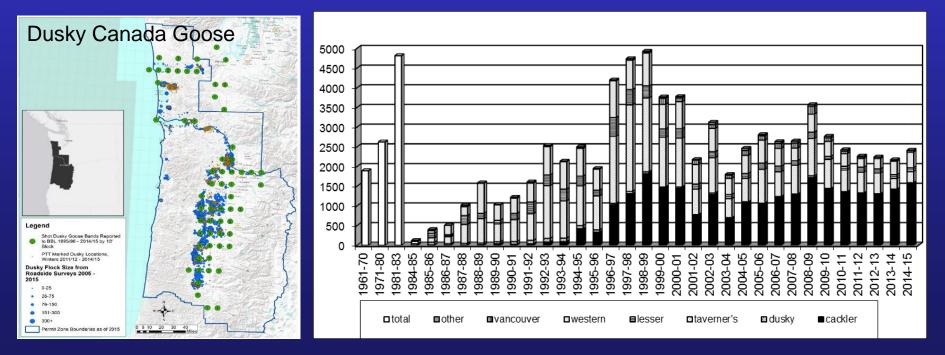

### **Dusky Canada Goose Trends**

#### Objectives:

- Maintain dusky Canada goose abundance, distribution, and winter survival.
- Maximize length and timing of the goose season to address depredation concerns.
- Reduce agency costs.
- Reduce regulation complexity and hunter reporting requirements.