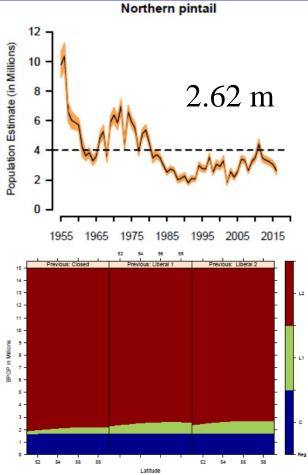

# Pintail Optimal Regulatory Strategy Northern Pintail

|                   |    | Mean latitude <sup>c</sup> |      |      |      |    |      |      |      |      |    |      |      |      |      |    |      |      |      |      |    |
|-------------------|----|----------------------------|------|------|------|----|------|------|------|------|----|------|------|------|------|----|------|------|------|------|----|
| BPOP <sup>®</sup> | 55 | 55.2                       | 55.4 | 55.6 | 55.8 | 56 | 56.2 | 56.4 | 56.6 | 56.8 | 57 | 57.2 | 57.4 | 57.6 | 57.8 | 58 | 58.2 | 58.4 | 58.6 | 58.8 | 59 |
| $\leq 1.7$        | С  | С                          | С    | С    | С    | С  | С    | С    | С    | С    | С  | С    | С    | С    | С    | С  | С    | С    | С    | С    | С  |
| 1.75 - 2.5        | L1 | L1                         | L1   | L1   | L1   | L1 | L1   | L1   | L1   | L1   | L1 | L1   | L1   | L1   | L1   | L1 | L1   | L1   | L1   | L1   | L1 |
| 2.55              | L1 | L1                         | L1   | L1   | L1   | L1 | L1   | L1   | L1   | L1   | L1 | L1   | L1   | L1   | L1   | L1 | L1   | L1   | L1   | L1   | L1 |
| 2.6               | L1 | L1                         | L1   | L1   | L1   | L1 | L1   | L1   | L1   | L1   | L1 | L1   | L1   | L1   | L1   | L1 | L1   | L1   | L1   | L1   | L1 |
| 2.65              | L1 | L1                         | L1   | L1   | L1   | L1 | L1   | L1   | L1   | L1   | L1 | L1   | L1   | L1   | L1   | L1 | L1   | L1   | L1   | L1   | L1 |
| 2.7               | L2 | L2                         | L2   | L2   | L2   | L2 | L2   | L2   | L2   | L2   | L2 | L2   | L2   | L2   | L2   | L2 | L2   | L2   | L2   | L2   | L2 |
| $\geq 2.75$       | L2 | L2                         | L2   | L2   | L2   | L2 | L2   | L2   | L2   | L2   | L2 | L2   | L2   | L2   | L2   | L2 | L2   | L2   | L2   | L2   | L2 |

<sup>a</sup> C = closed season, L1 = liberal season with 1-bird daily bag limit, L2 = liberal season with 2-bird daily bag limit.
<sup>b</sup> Observed northern pintail breeding population size (in millions) from the WBPHS (strata 1–18, 20–50, 75–77).
<sup>c</sup> Mean latitude (in degrees) is the average latitude of the WBPHS strata weighted by population size.