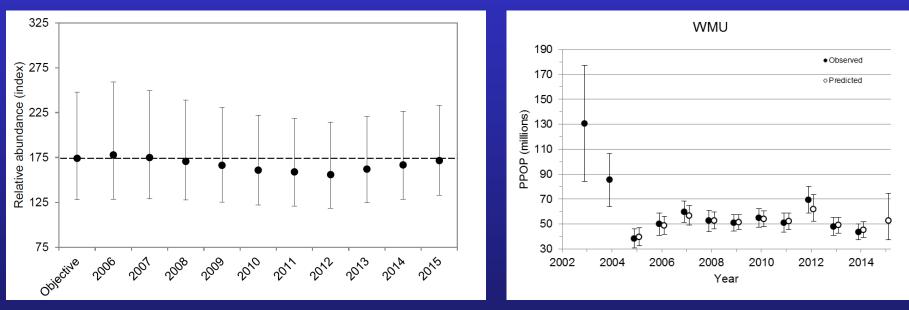

nt
  - Stated strategies regarding # days in relation to Dusky population status
- Harvest reporting card
- Clarification of public lands intent









#### **Brant Midwinter Survey Trends**



2010-11 2012-13 2014-15

### 2017-18 Brant Season Proposal WAC 232-28-436

- Numbers of Brant have increased over the last 25 years
- <25% WHA Brant (3-yr avg.) assessed through population surveys or bag checks (PFC Brant Plan harvest strategy)
- Proposed Changes (p. 12-13):
  - Open in Clallam and Whatcom Counties 3 set dates
  - Requires authorization and harvest report card



#### CLALLAM BRANT - JANUARY MWS

WHATCOM BRANT - JANUARY MWS



### Status of Other Migratory Bird Populations and Season Proposals





## Status of Other Migratory Bird Populations and Season Proposals WAC 232-28-436



#### **Band-tailed Pigeons**

Mourning Doves

#### Recommend same seasons as last year.

Information is subject to changes and amendments over time.

## **Questions?**