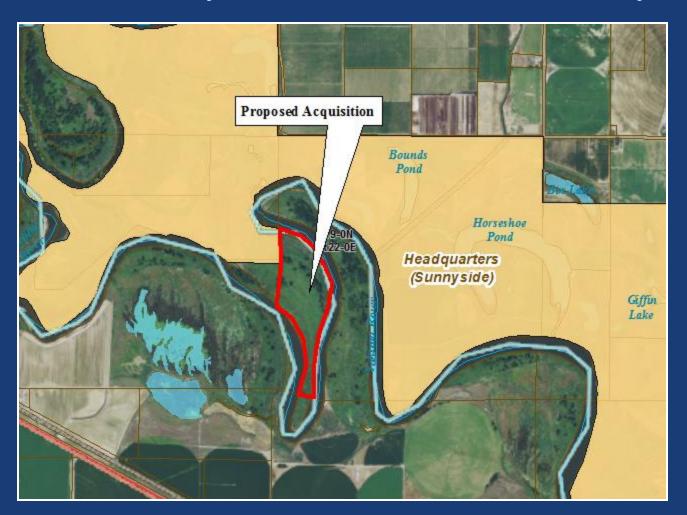

## Kroll Property Sunnyside WLA, Yakima County

~ 9 acres

### Kroll Property Sunnyside WLA, Yakima County

Appraised Value \$16,000

PILT \$43/year

# Kroll Property Sunnyside WLA, Yakima County