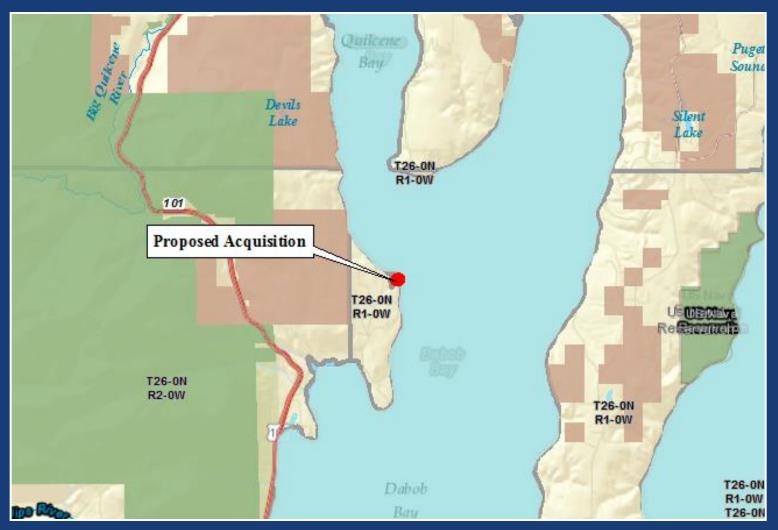

### Point Whitney Lease Jefferson County

10-year lease renewal

~ 156 sq. ft

### Point Whitney Lease

Jefferson County