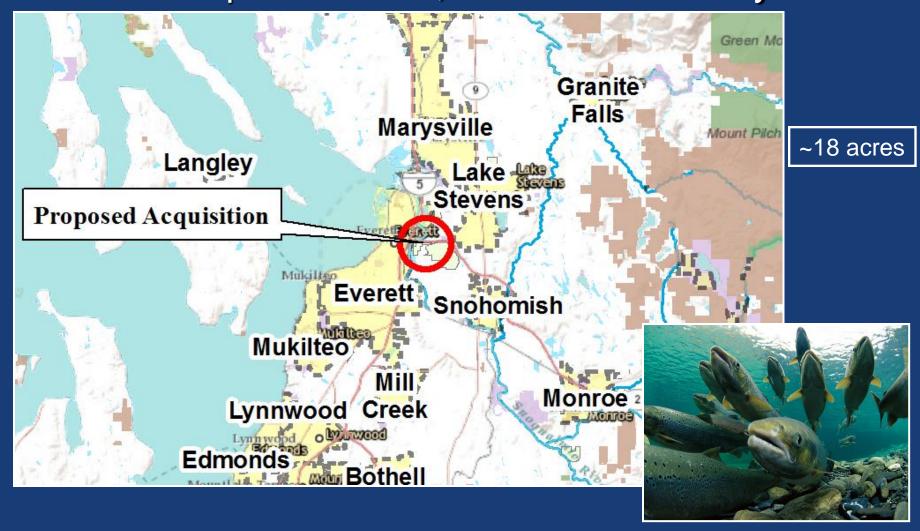

### **Acquisition Steps**

Scoping and Need

Lands 20/20 and Funding

**Land Transaction** 

Integrating Ownership

### **Acquisition Steps**

Scoping and Need

Land 20/20 and Funding

> Land Transaction

> > Integrating Ownership

# Land Transaction Stages

- Appraisal
- Appraisal Review
- Negotiations
- Purchase and Sale Agreement
- Fish and Wildlife Commission Approval
- Close







Appraised Value \$61,900





## Sunnyside Properties Sunnyside WLA, Yakima County



### Sunnyside Properties Sunnyside WLA, Yakima County



### McDonald Property Sunnyside WLA, Yakima County



~ 27 acres

### McDonald Property

#### Sunnyside WLA, Yakima County



Appraised Value \$36,400

PILT = \$128/year



## Grow Property Sunnyside WLA, Yakima County



~ 41 acres

### Grow Property Sunnyside WLA, Yakima County



Appraised Value \$65,000

PILT = \$194/year

# Grow Property Sunnyside WLA, Yakima County



## Kroll Property Sunnyside WLA, Yakima County



~ 9 acres

### Kroll Property Sunnyside WLA, Yakima County



Appraised Value \$16,000

PILT \$43/year

# Kroll Property Sunnyside WLA, Yakima County



### Point Whitney Lease Jefferson County



10-year lease renewal

~ 156