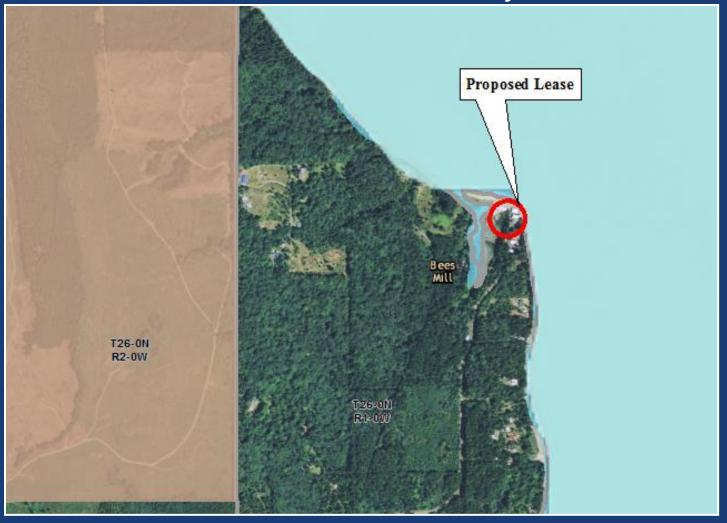

### Point Whitney Lease Jefferson County

10-year lease renewal

~ 156 sq. ft

### Point Whitney Lease

Jefferson County