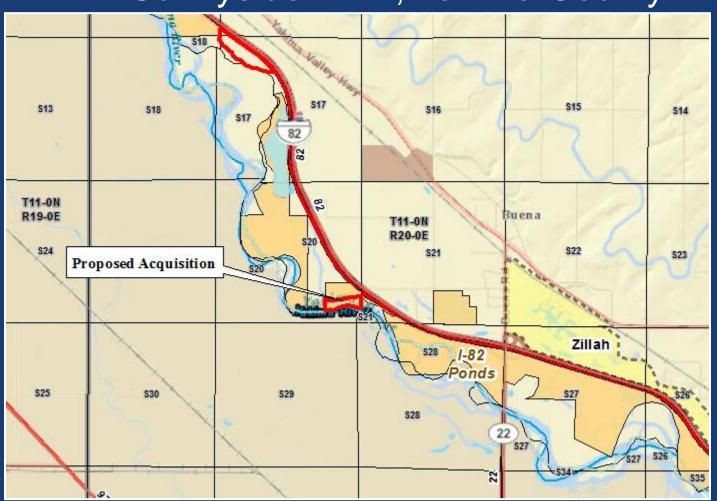

## Grow Property Sunnyside WLA, Yakima County

~ 41 acres

### Grow Property Sunnyside WLA, Yakima County

Appraised Value \$65,000

PILT = \$194/year

# Grow Property Sunnyside WLA, Yakima County