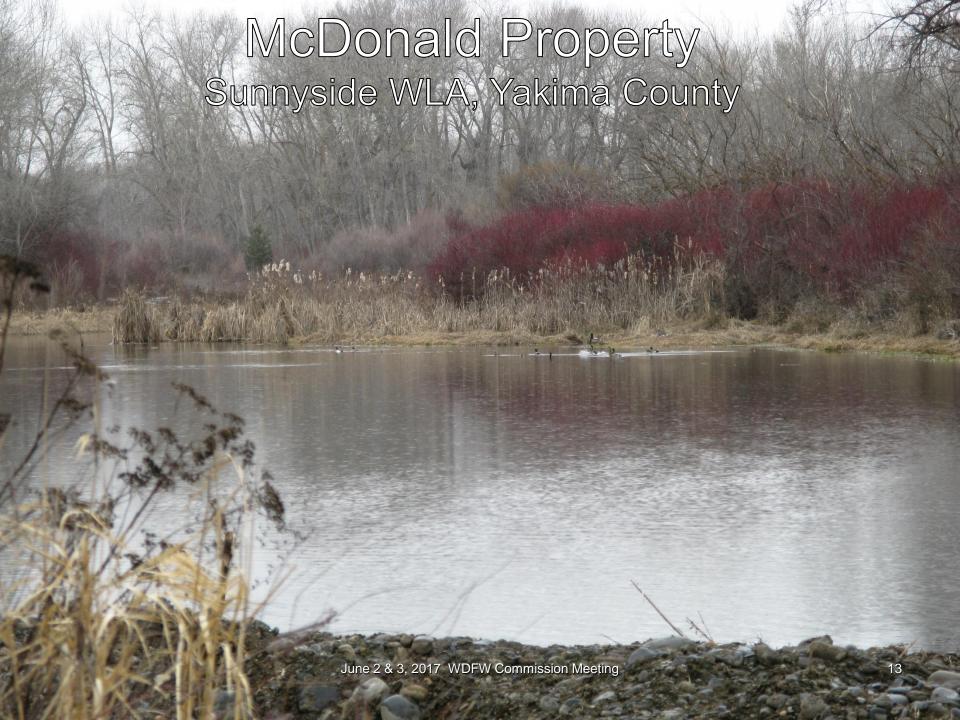

### McDonald Property Sunnyside WLA, Yakima County

~ 27 acres

### McDonald Property

#### Sunnyside WLA, Yakima County

Appraised Value \$36,400

PILT = \$128/year