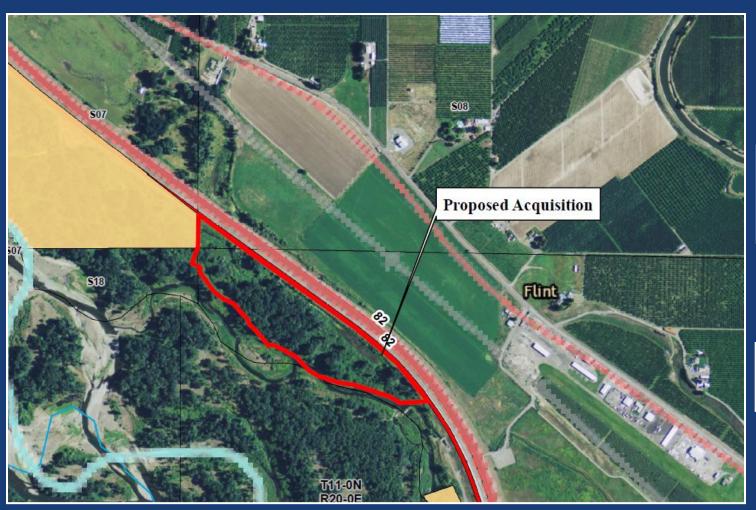

### McDonald Property Sunnyside WLA, Yakima County

~ 27 acres

### McDonald Property

#### Sunnyside WLA, Yakima County

Appraised Value \$36,400

PILT = \$128/year