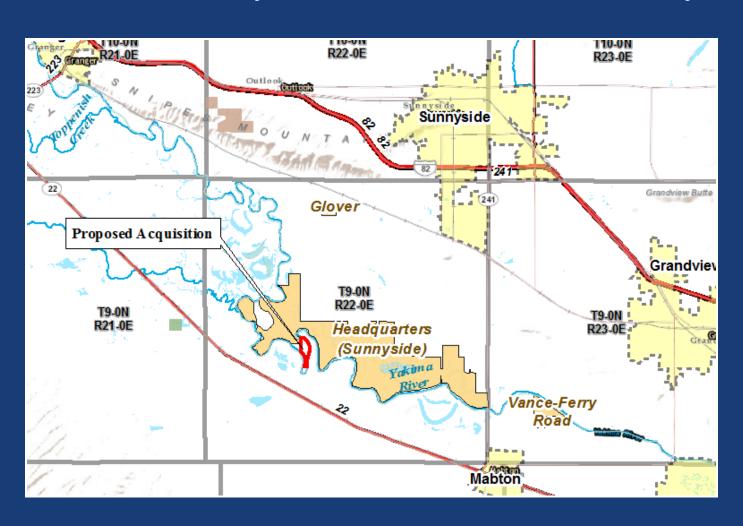

## Grow Property Sunnyside WLA, Yakima County

~ 41 acres

### Grow Property Sunnyside WLA, Yakima County

Appraised Value \$65,000

PILT = \$194/year

# Grow Property Sunnyside WLA, Yakima County

## Kroll Property Sunnyside WLA, Yakima County

~ 9 acres

### Kroll Property Sunnyside WLA, Yakima County

Appraised Value \$16,000

PILT \$43/year

# Kroll Property Sunnyside WLA, Yakima County