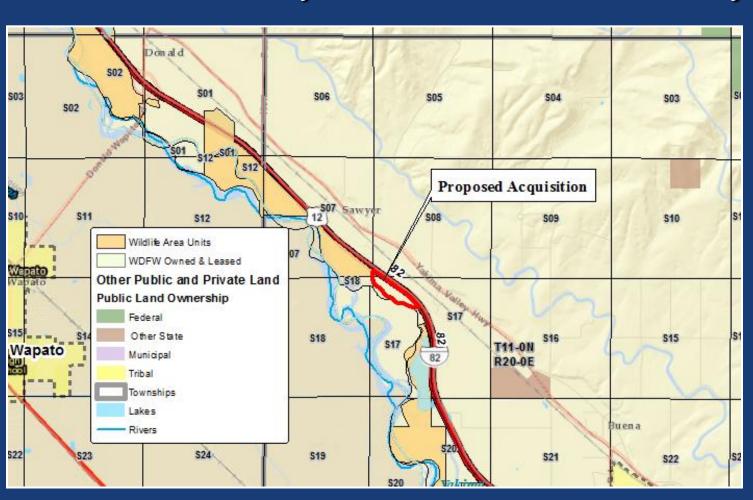

### McDonald Property Sunnyside WLA, Yakima County

~ 27 acres

### McDonald Property

#### Sunnyside WLA, Yakima County

Appraised Value \$36,400

PILT = \$128/year