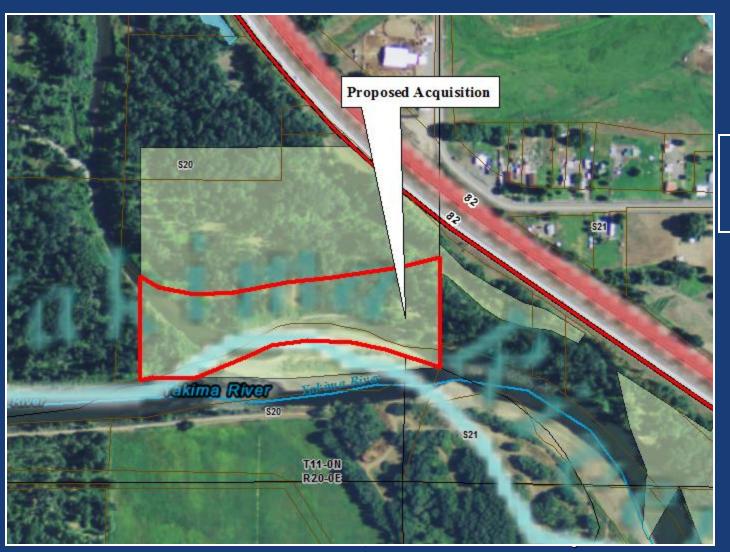

## Grow Property Sunnyside WLA, Yakima County

~ 41 acres

### Grow Property Sunnyside WLA, Yakima County

Appraised Value \$65,000

PILT = \$194/year

# Grow Property Sunnyside WLA, Yakima County