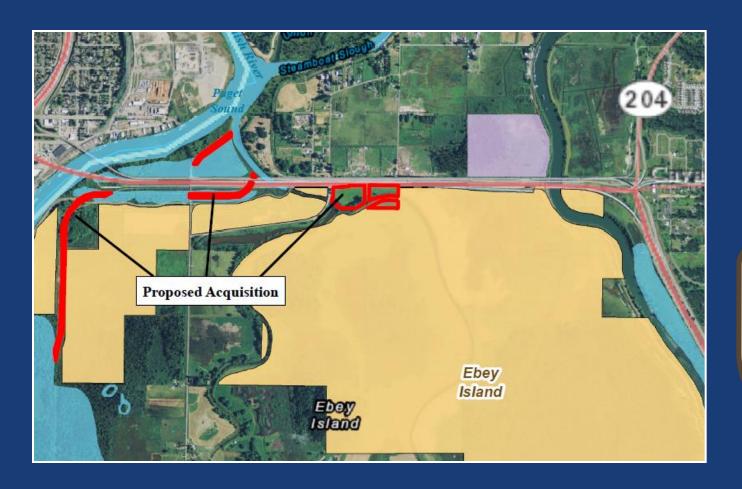

### **Acquisition Steps**

Scoping and Need

Lands 20/20 and Funding

**Land Transaction** 

Integrating Ownership

### **Acquisition Steps**

Scoping and Need

Land 20/20 and Funding

> Land Transaction

> > Integrating Ownership

# Land Transaction Stages

- Appraisal
- Appraisal Review
- Negotiations
- Purchase and Sale Agreement
- Fish and Wildlife Commission Approval
- Close







Appraised Value \$61,900





## Sunnyside Properties Sunnyside WLA, Yakima County



### Sunnyside Properties Sunnyside WLA, Yakima County



### McDonald Property Sunnyside WLA, Yakima County



~ 27 acres

### McDonald Property

#### Sunnyside WLA, Yakima County



Appraised Value \$36,400

PILT = \$128/year



## Grow Property Sunnyside WLA, Yakima County



~ 41 acres

### Grow Property Sunnyside WLA, Yakima County



Appraised Value \$65,000

PILT = \$194/year

# Grow Property Sunnyside WLA, Yakima County



## Kroll Property Sunnyside WLA, Yakima County



~ 9 acres

### Kroll Property Sunnyside WLA, Yakima County



Appraised Value \$16,000

PILT \$43/year

# Kroll Property Sunnyside WLA, Yakima County



### Point Whitney Lease Jefferson County



10-year lease renewal

~ 156 sq