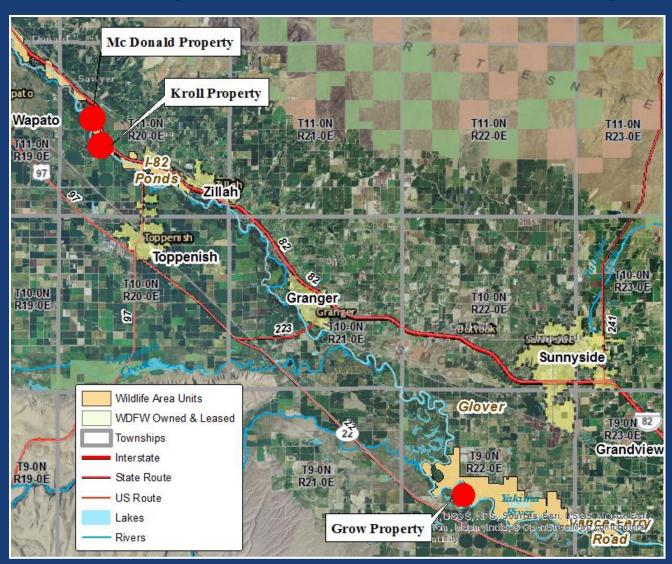

### McDonald Property Sunnyside WLA, Yakima County

~ 27 acres

### McDonald Property

#### Sunnyside WLA, Yakima County

Appraised Value \$36,400

PILT = \$128/year

## Grow Property Sunnyside WLA, Yakima County

~ 41 acres

### Grow Property Sunnyside WLA, Yakima County

Appraised Value \$65,000

PILT = \$194/year

# Grow Property Sunnyside WLA, Yakima County

## Kroll Property Sunnyside WLA, Yakima County

~ 9 acres

### Kroll Property Sunnyside WLA, Yakima County

Appraised Value \$16,000

PILT \$43/year

# Kroll Property Sunnyside WLA, Yakima County