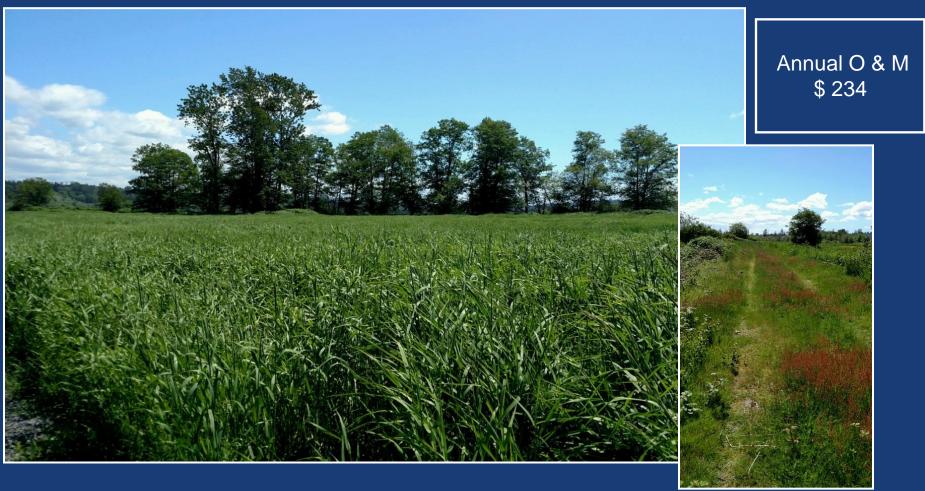

## Grow Property Sunnyside WLA, Yakima County

~ 41 acres

### Grow Property Sunnyside WLA, Yakima County

Appraised Value \$65,000

PILT = \$194/year

# Grow Property Sunnyside WLA, Yakima County