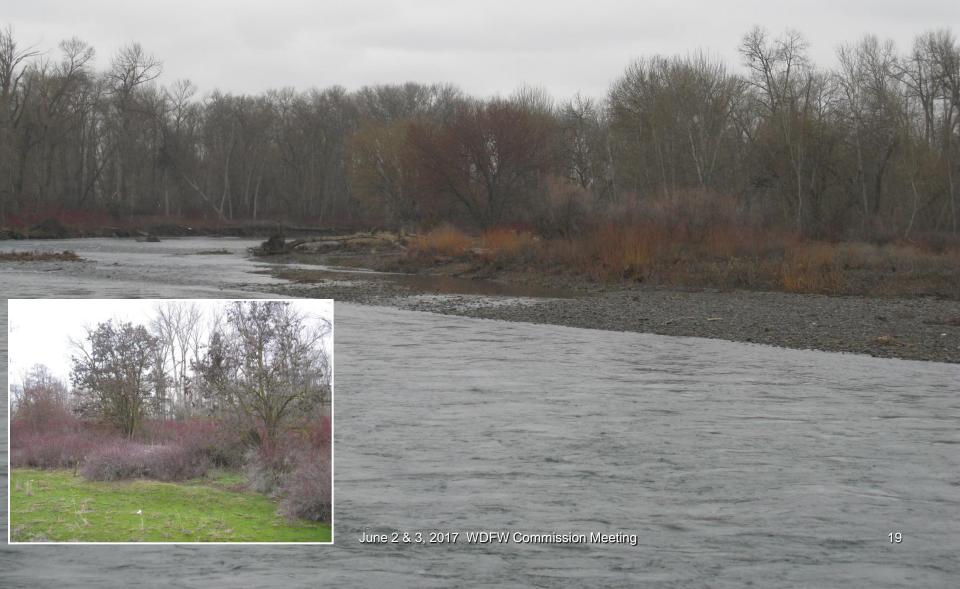

### McDonald Property Sunnyside WLA, Yakima County

~ 27 acres

### McDonald Property

#### Sunnyside WLA, Yakima County

Appraised Value \$36,400

PILT = \$128/year