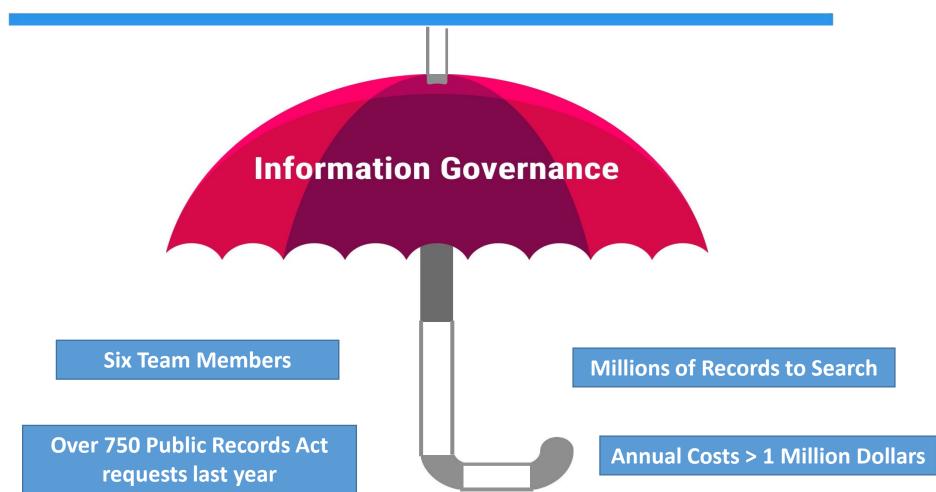

## Fish & Wildlife Information Governance Unit



## Recent changes to the Public Records Act require changes to the WDFW rules



WAC 220-120

## Summary



HB 1595 passed in the legislature last year. This bill, which resulted in changes to the Public Records Act, permits agencies to charge some fees for Public Records Act productions.

Purpose: To inform the public that a new public records fee schedule exists. The new fees have been in effect since July 23, 2017. The fees are relatively minor. Based on anecdotal evidence there has been no negative impact to the public.

| Record Request Fee Schedule  |                                                                                                                                                                    |
|------------------------------|-------------------------------------