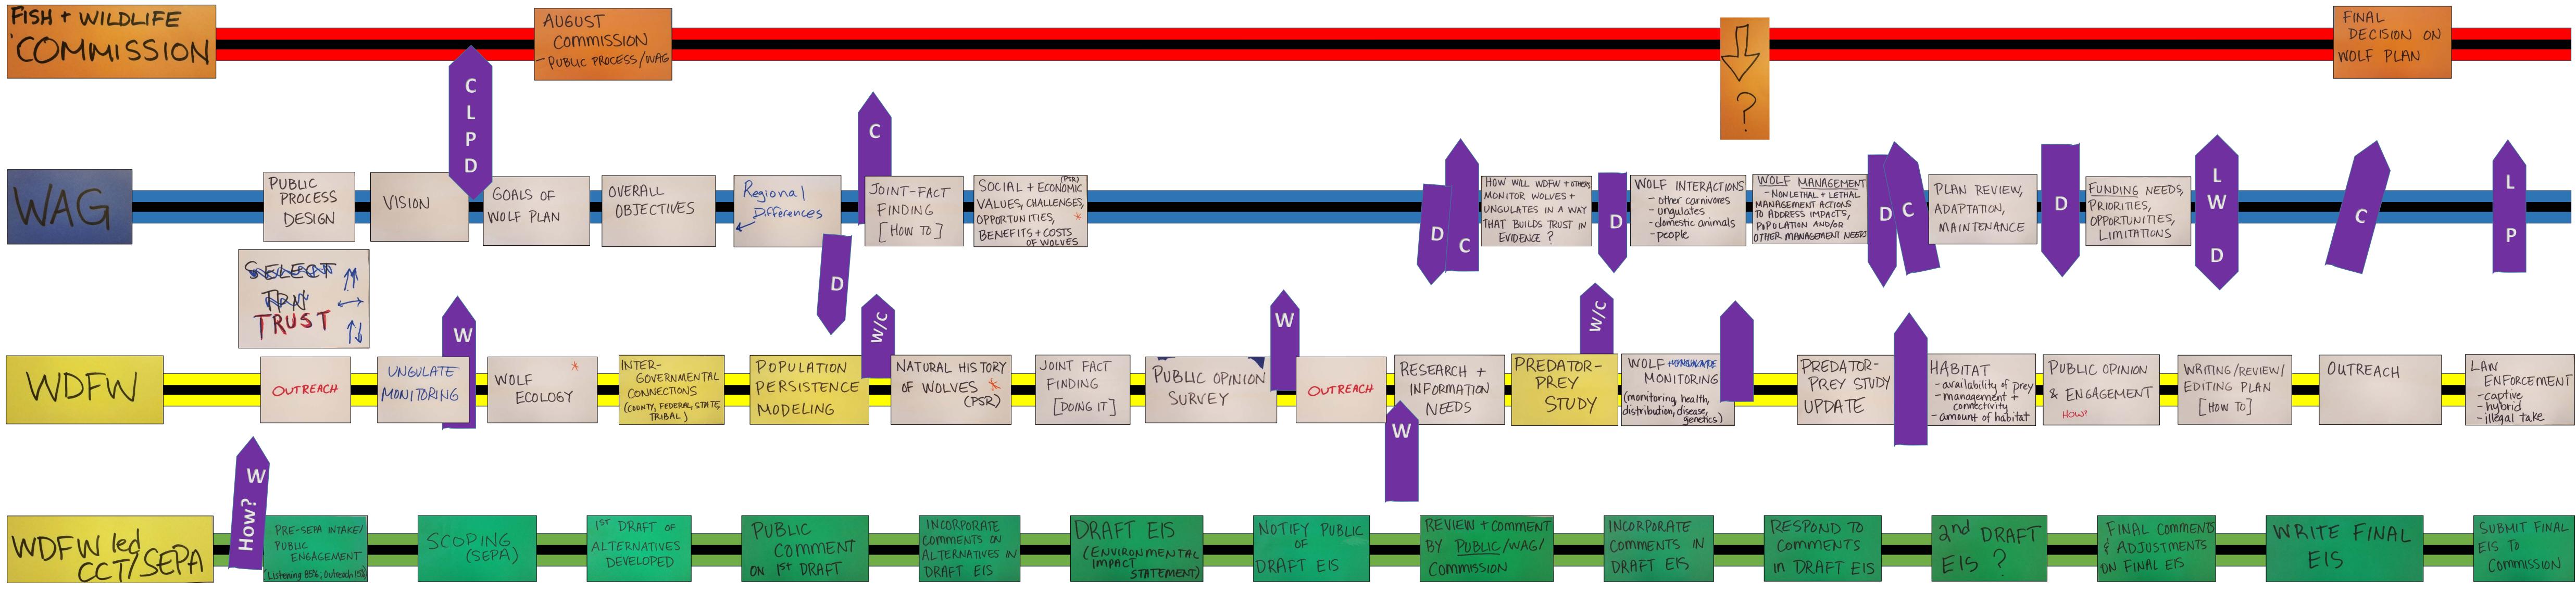

Legend C = Commission W = WAG D = WDFWL = Legislature P = Public

COMMISSION NEEDS TO HEAR ABOUT WAG/CCT TO UNDERSTAND HOW TO WORK TOGETHER.

HOW DOES Commission + WAG COMMUNICATE (so no toe stepping)?

| AFT OF  | PUBLIC       | INCORPORATE                    | DRAFT EIS      | NOTIFY F |
|---------|--------------|--------------------------------|----------------|----------|
| JATIVES | COMMENT      | COMMENTS ON<br>ALTERNATIVES IN | (ENVIRONMENTAL | OF       |
| LOPED   | ON 1St DRAFT | DRAFT EIS                      | STATEMENT)     | DRAFT E  |

WHAT ARE WAG+ WDFW'S INTERIM & FINAL PRODUCTS TO COMMISSION?

| DRAFT | FINAL COMMENTS                |     | SUBMIT FINAL         |
|-------|-------------------------------|-----|----------------------|
| ?     | & ADJUSTMENTS<br>ON FINAL EIS | EIS | EIS TO<br>Commission |