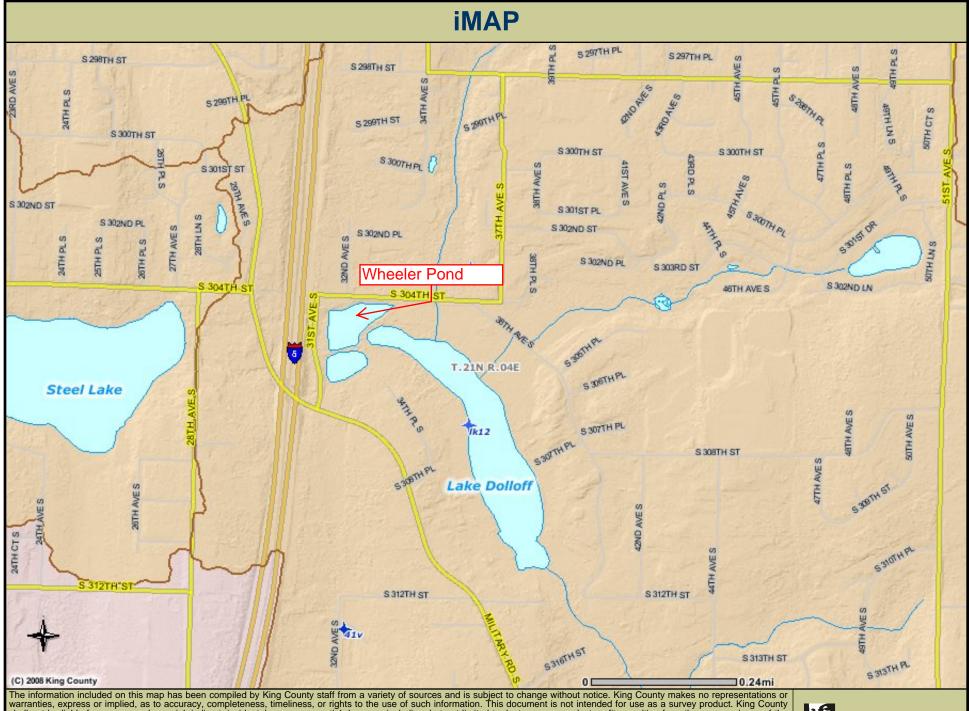

County Boundary

**Highways** 

Streets

Highway

Anorals

Local

Floodways

100 Year Floodplain

Lakes and Large Rivers

Streams

2007 Color Aerial Pitotos (6in)

Date: 1/26/2011

Source: King County (MAF - Hydrographic Intermetion (http://www.cmetiokc.gov/GIS/MAP)

shall not be liable for any general, special, indirect, incidental, or consequential damages including, but not limited to, lost revenues or lost profits resulting from the use or misuse of the information contained on this map. Any sale of this map or information on this map is prohibited except by written permission of King County.