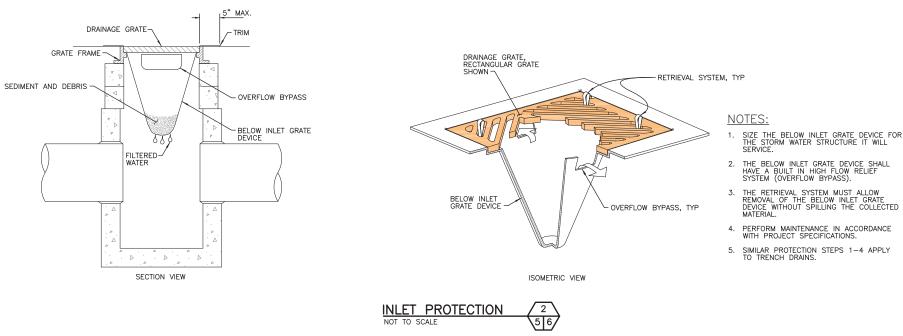

DESIGN CENTER

DEPARTMENT OF FISH AND WILDLIFE

|   |          |      |                                        |    | 0 ———— 1"<br>BAR MEASURES         |  |
|---|----------|------|----------------------------------------|----|-----------------------------------|--|
|   |          |      |                                        |    | ONE INCH ON ORIGINAL DRAWINGS     |  |
| İ | SYM      | DATE | REVISION DESCRIPTION                   | BY | DESIGNED BY                       |  |
|   |          |      | APPROVED AND RELEASED FOR CONSTRUCTION |    | CHECKED BY                        |  |
|   | CHIEF EI |      | DATE:                                  |    | DRAWN BY<br>DATE October 31, 2012 |  |

STATE MAP AND VICINITY MAP

6













## **PERMIT DRAWINGS**



## WASHINGTON STATE DEPARTMENT OF FISH AND WILDLIFE

|                                        |      |                      |    | 0 ———— 1"<br>BAR MEASURES                           | FORKS CREEK HATCHERY    |       | PROJECT NO. |  |
|----------------------------------------|------|----------------------|----|-----------------------------------------------------|-------------------------|-------|-------------|--|
|                                        |      |                      |    | ONE INCH ON ORIGINAL DRAWINGS ADULT HOLDING FACILTY |                         |       |             |  |
| SYM                                    | DATE | REVISION DESCRIPTION | BY | DESIGNED BY                                         |                         | SHEET | OF