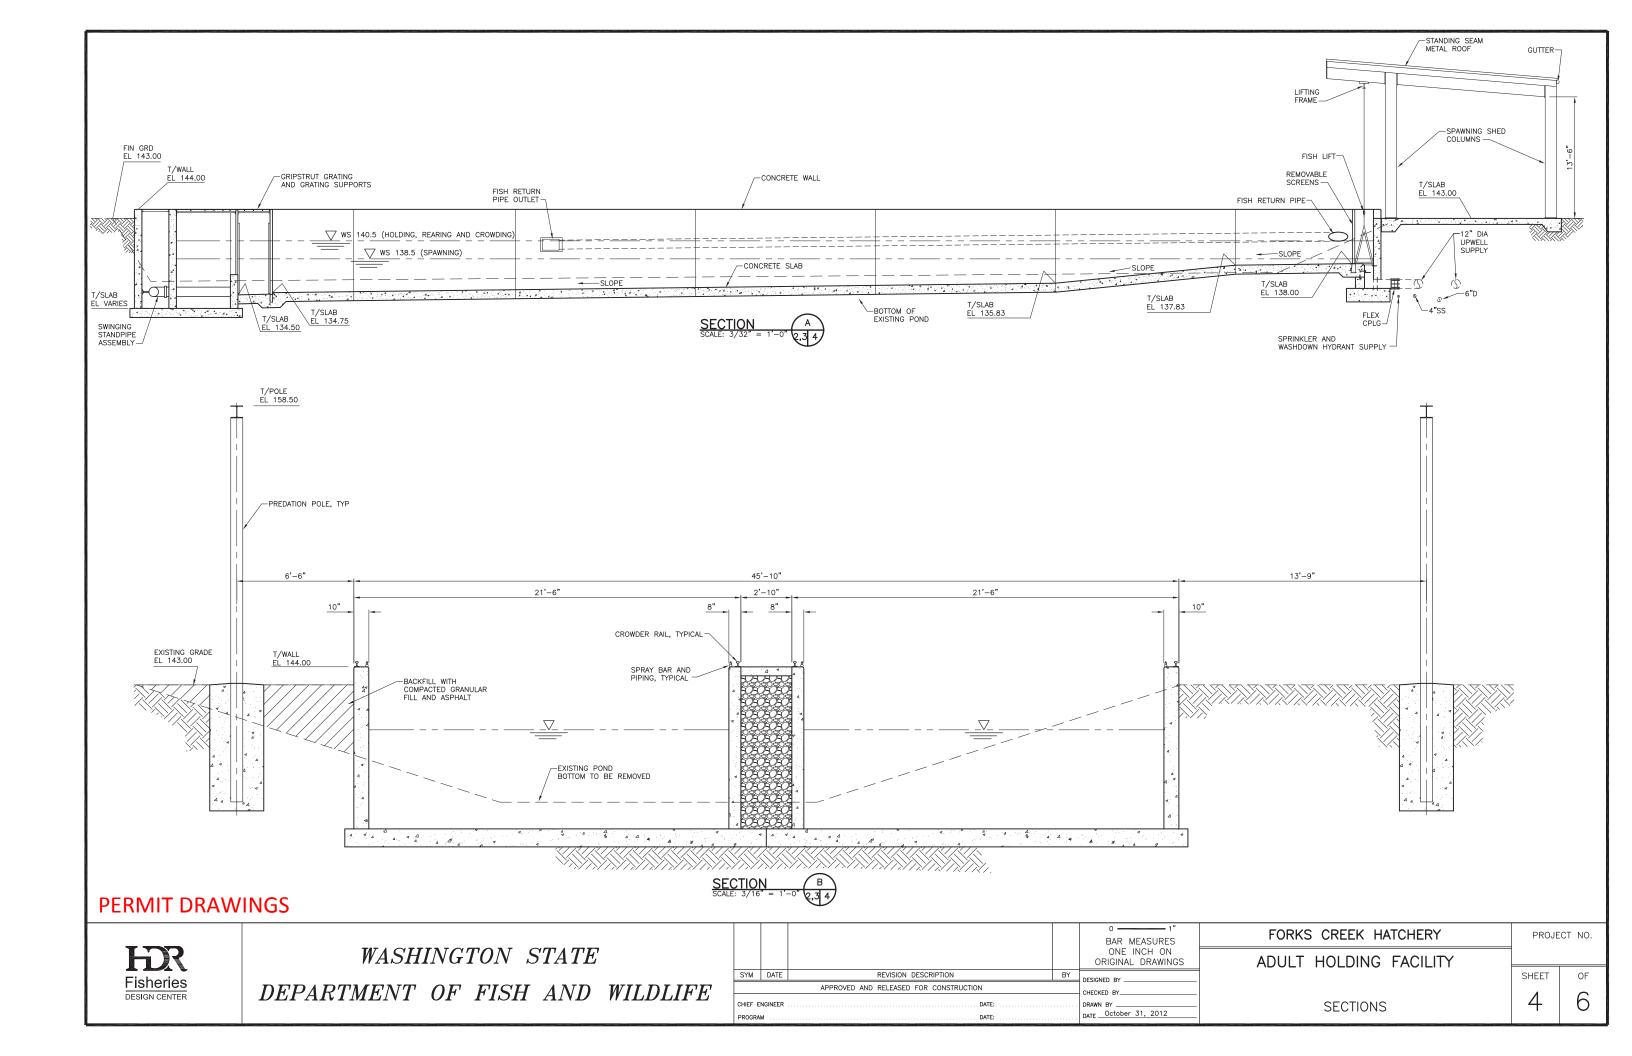

DESIGN CENTER

DEPARTMENT OF FISH AND WILDLIFE

|   |          |      |                                        |    | 0 ———— 1"<br>BAR MEASURES         |  |
|---|----------|------|----------------------------------------|----|-----------------------------------|--|
|   |          |      |                                        |    | ONE INCH ON ORIGINAL DRAWINGS     |  |
| İ | SYM      | DATE | REVISION DESCRIPTION                   | BY | DESIGNED BY                       |  |
|   |          |      | APPROVED AND RELEASED FOR CONSTRUCTION |    | CHECKED BY                        |  |
|   | CHIEF EI |      | DATE:                                  |    | DRAWN BY<br>DATE October 31, 2012 |  |

STATE MAP AND VICINITY MAP

6













## **PERMIT DRAWINGS**



## WASHINGTON STATE DEPARTMENT OF FISH AND WILDLIFE

|                                        |      |                      |    | 0 ———— 1"<br>BAR MEASURES                           | FORKS CREEK HATCHERY    |       | PROJECT NO. |  |
|----------------------------------------|------|----------------------|----|-----------------------------------------------------|-------------------------|-------|-------------|--|
|                                        |      |                      |    | ONE INCH ON ORIGINAL DRAWINGS ADULT HOLDING FACILTY |                         |       |             |  |
| SYM                                    | DATE | REVISION DESCRIPTION | BY | DESIGNED BY                                         |                         | SHEET