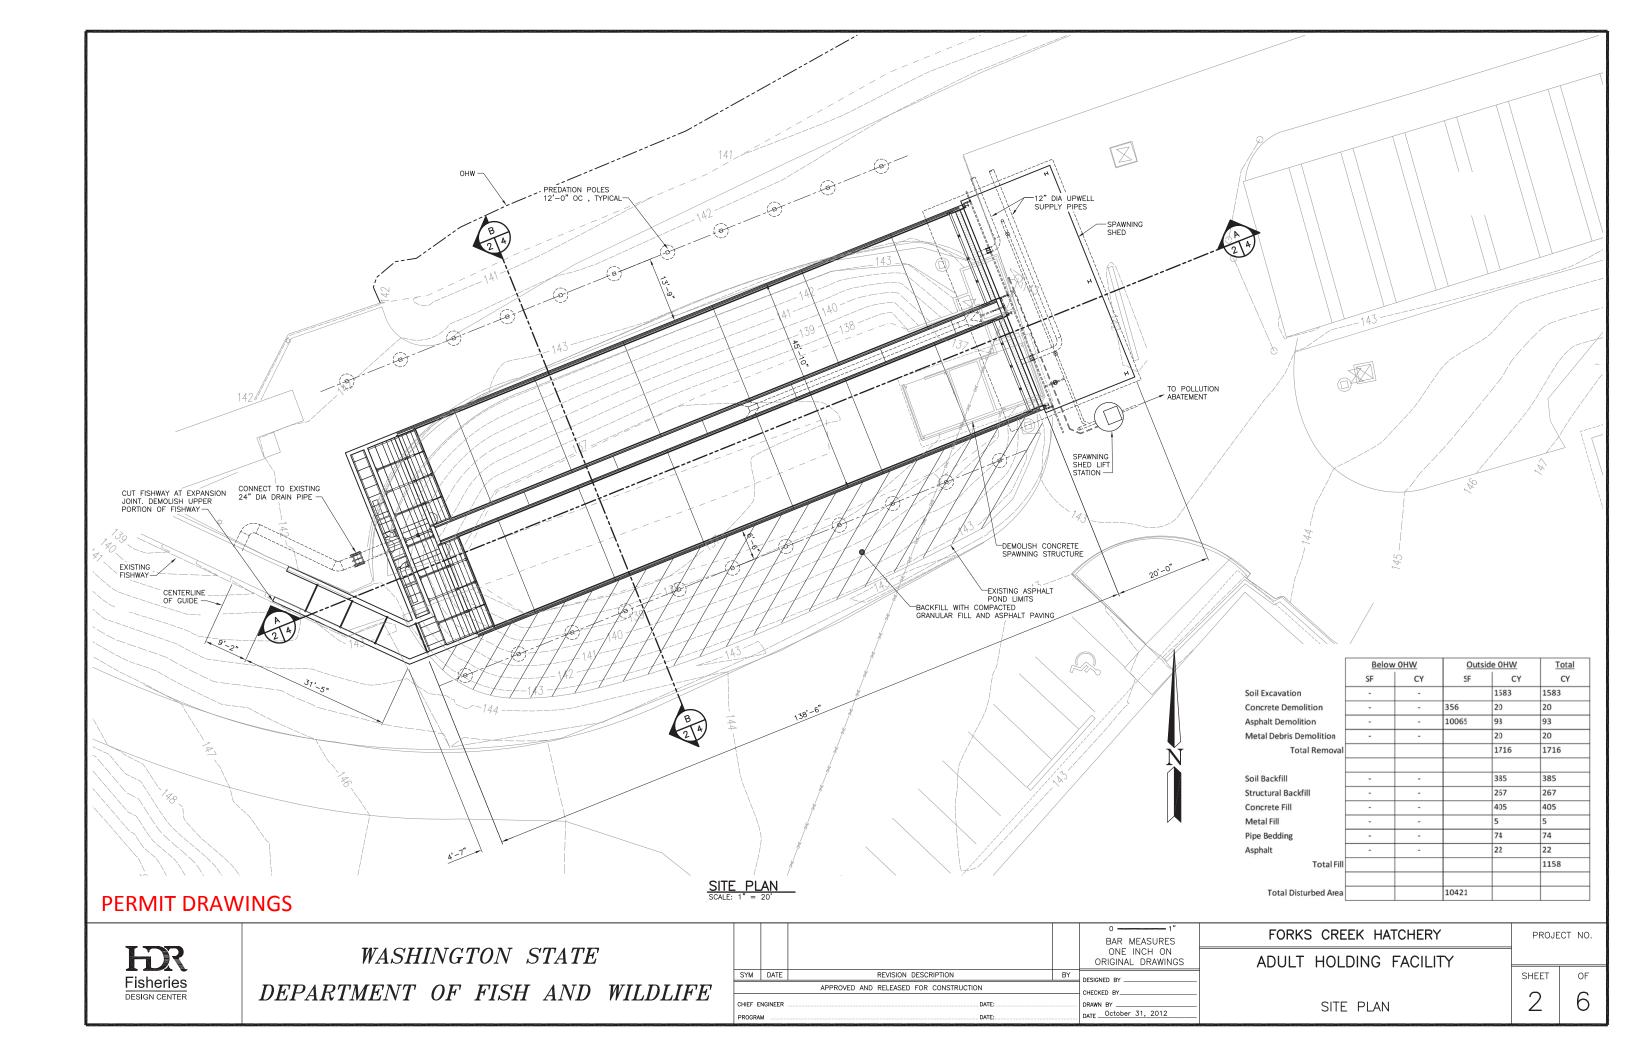

DESIGN CENTER

DEPARTMENT OF FISH AND WILDLIFE

|   |          |      |                                        |    | 0 ———— 1"<br>BAR MEASURES         |  |
|---|----------|------|----------------------------------------|----|-----------------------------------|--|
|   |          |      |                                        |    | ONE INCH ON ORIGINAL DRAWINGS     |  |
| İ | SYM      | DATE | REVISION DESCRIPTION                   | BY | DESIGNED BY                       |  |
|   |          |      | APPROVED AND RELEASED FOR CONSTRUCTION |    | CHECKED BY                        |  |
|   | CHIEF EI |      | DATE:                                  |    | DRAWN BY<br>DATE October 31, 2012 |  |

STATE MAP AND VICINITY MAP

6













## **PERMIT DRAWINGS**



## WASHINGTON STATE DEPARTMENT OF FISH AND WILDLIFE

|                                        |      |                      |    | 0 ———— 1"<br>BAR MEASURES                           | FORKS CREEK HATCHERY    |       | PROJECT NO. |  |
|----------------------------------------|------|----------------------|----|-----------------------------------------------------|-------------------------|-------|-------------|--|
|                                        |      |                      |    | ONE INCH ON ORIGINAL DRAWINGS ADULT HOLDING FACILTY |                         |       |             |  |
| SYM                                    | DATE | REVISION DESCRIPTION | BY | DESIGNED BY                                         |                         | SH