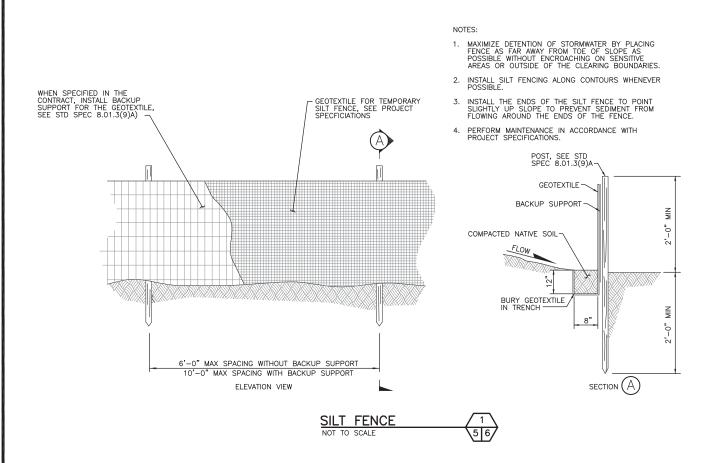

DESIGN CENTER

DEPARTMENT OF FISH AND WILDLIFE

|   |          |      |                                        |    | 0 ———— 1"<br>BAR MEASURES         |  |
|---|----------|------|----------------------------------------|----|-----------------------------------|--|
|   |          |      |                                        |    | ONE INCH ON ORIGINAL DRAWINGS     |  |
| İ | SYM      | DATE | REVISION DESCRIPTION                   | BY | DESIGNED BY                       |  |
|   |          |      | APPROVED AND RELEASED FOR CONSTRUCTION |    | CHECKED BY                        |  |
|   | CHIEF EI |      | DATE:                                  |    | DRAWN BY<br>DATE October 31, 2012 |  |

STATE MAP AND VICINITY MAP

6













## **PERMIT DRAWINGS**



## WASHINGTON STATE DEPARTMENT OF FISH AND WILDLIFE

|                                        |      |                      |    | 0 ———— 1"<br>BAR MEASURES                           | FORKS CREEK HATCHERY    |       | PROJECT NO. |  |
|----------------------------------------|------|----------------------|----|-----------------------------------------------------|-------------------------|-------|-------------|--|
|                                        |      |                      |    | ONE INCH ON ORIGINAL DRAWINGS ADULT HOLDING FACILTY |                         |       |             |  |
| SYM                                    | DATE | REVISION DESCRIPTION | BY | DESIGNED BY                                         |                         | SHEET | OF