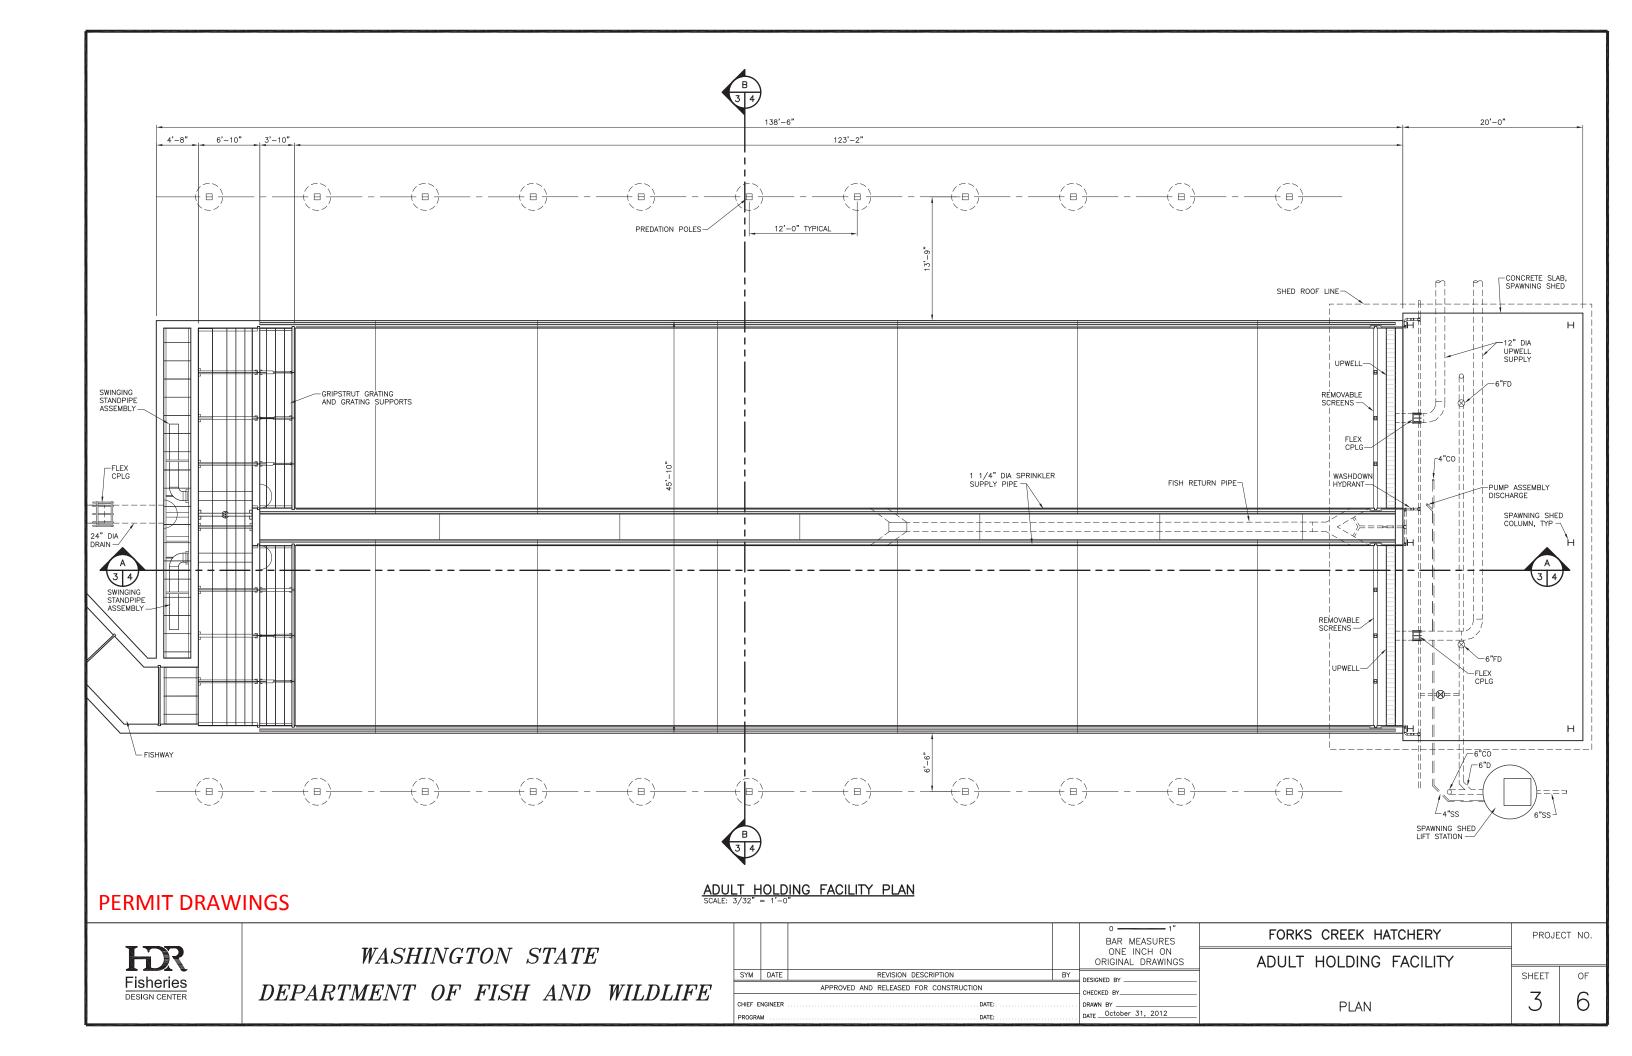

DESIGN CENTER

DEPARTMENT OF FISH AND WILDLIFE

|   |          |      |                                        |    | 0 ———— 1"<br>BAR MEASURES         |  |
|---|----------|------|----------------------------------------|----|-----------------------------------|--|
|   |          |      |                                        |    | ONE INCH ON ORIGINAL DRAWINGS     |  |
| İ | SYM      | DATE | REVISION DESCRIPTION                   | BY | DESIGNED BY                       |  |
|   |          |      | APPROVED AND RELEASED FOR CONSTRUCTION |    | CHECKED BY                        |  |
|   | CHIEF EI |      | DATE:                                  |    | DRAWN BY<br>DATE October 31, 2012 |  |

STATE MAP AND VICINITY MAP

6













## **PERMIT DRAWINGS**



## WASHINGTON STATE DEPARTMENT OF FISH AND WILDLIFE

|                                        |      |                      |    | 0 ———— 1"<br>BAR MEASURES                           | FORKS CREEK HATCHERY    |       | PROJECT NO. |  |
|----------------------------------------|------|----------------------|----|-----------------------------------------------------|-------------------------|-------|-------------|--|
|                                        |      |                      |    | ONE INCH ON ORIGINAL DRAWINGS ADULT HOLDING FACILTY |                         |       |             |  |
| SYM                                    | DATE | REVISION DESCRIPTION | BY | DESIGNED BY                                         |                         | SHEE