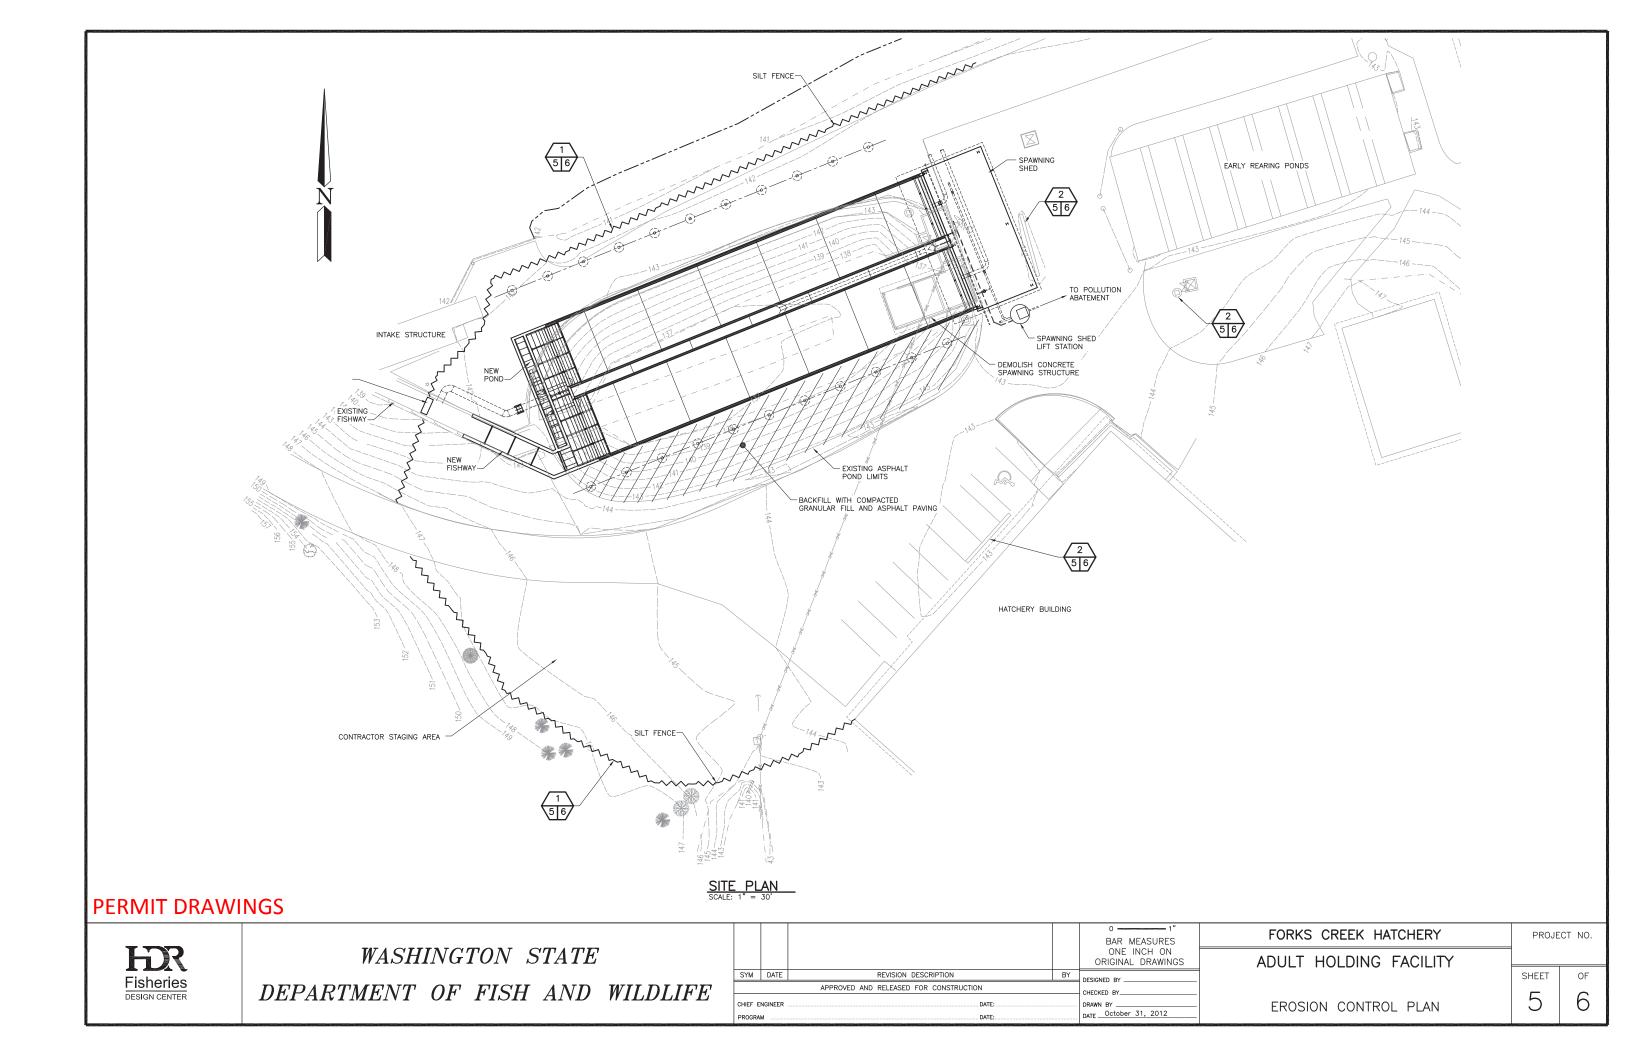

DESIGN CENTER

DEPARTMENT OF FISH AND WILDLIFE

|   |          |      |                                        |    | 0 ———— 1"<br>BAR MEASURES         |  |
|---|----------|------|----------------------------------------|----|-----------------------------------|--|
|   |          |      |                                        |    | ONE INCH ON ORIGINAL DRAWINGS     |  |
| İ | SYM      | DATE | REVISION DESCRIPTION                   | BY | DESIGNED BY                       |  |
|   |          |      | APPROVED AND RELEASED FOR CONSTRUCTION |    | CHECKED BY                        |  |
|   | CHIEF EI |      | DATE:                                  |    | DRAWN BY<br>DATE October 31, 2012 |  |

STATE MAP AND VICINITY MAP

6













## **PERMIT DRAWINGS**



## WASHINGTON STATE DEPARTMENT OF FISH AND WILDLIFE

|                                        |      |                      |    | 0 ———— 1"<br>BAR MEASURES                           | FORKS CREEK HATCHERY    |       | PROJECT NO. |  |
|----------------------------------------|------|----------------------|----|-----------------------------------------------------|-------------------------|-------|-------------|--|
|                                        |      |                      |    | ONE INCH ON ORIGINAL DRAWINGS ADULT HOLDING FACILTY |                         |       |             |  |
| SYM                                    | DATE | REVISION DESCRIPTION | BY | DESIGNED BY                                         |                         | SHEET |