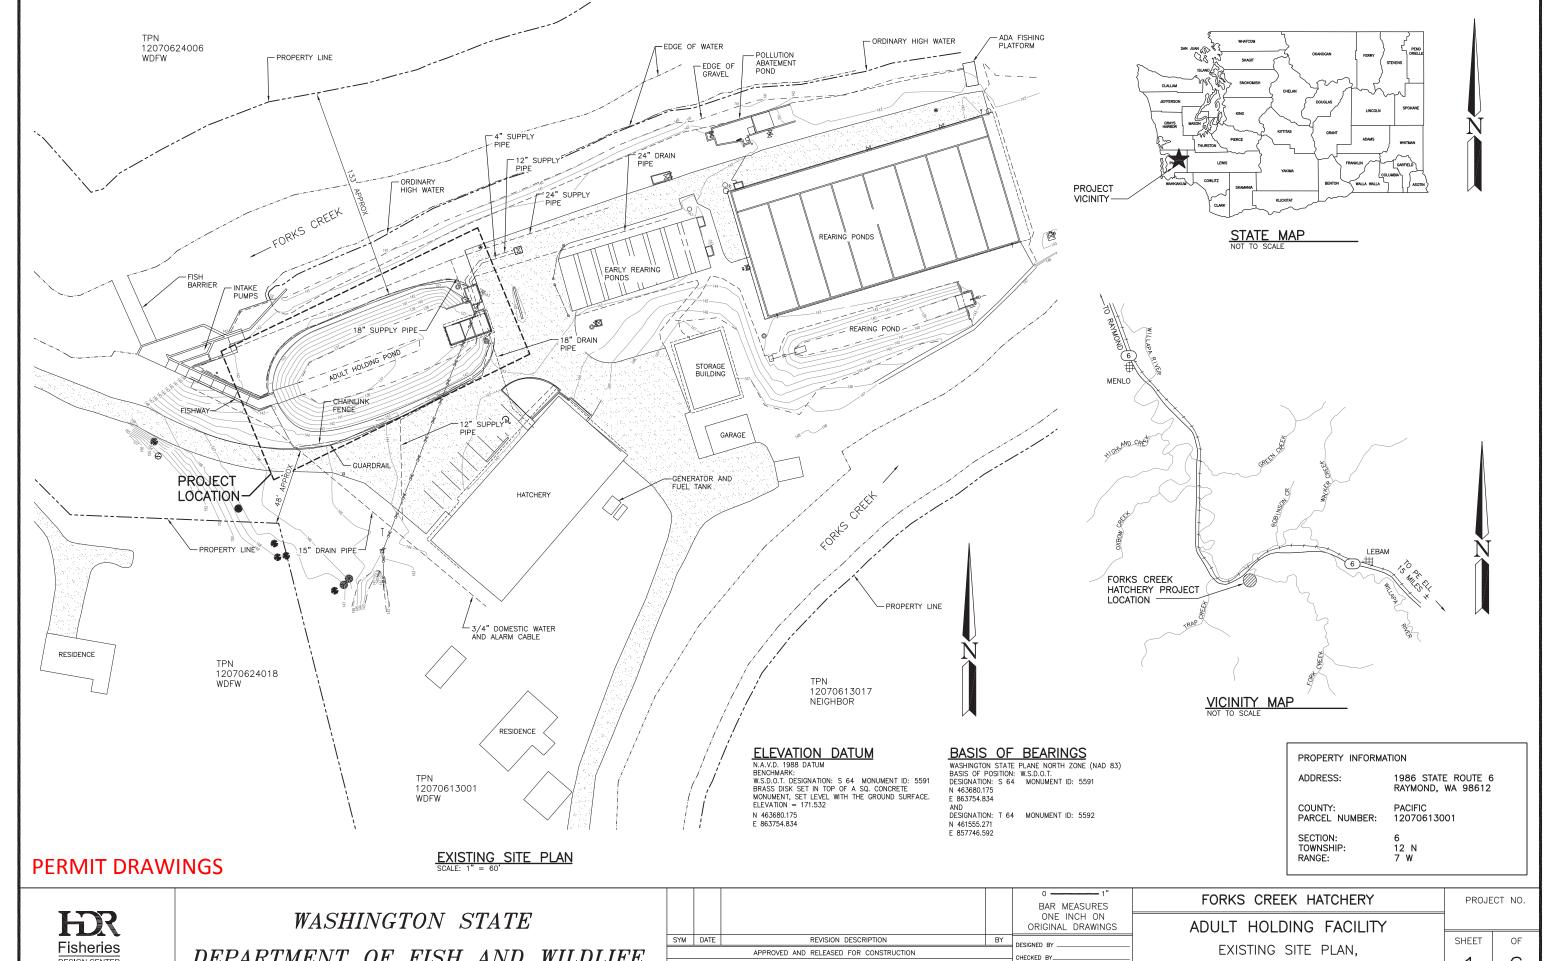

DESIGN CENTER

DEPARTMENT OF FISH AND WILDLIFE

|   |          |      |                                        |    | 0 ———— 1"<br>BAR MEASURES         |  |
|---|----------|------|----------------------------------------|----|-----------------------------------|--|
|   |          |      |                                        |    | ONE INCH ON ORIGINAL DRAWINGS     |  |
| İ | SYM      | DATE | REVISION DESCRIPTION                   | BY | DESIGNED BY                       |  |
|   |          |      | APPROVED AND RELEASED FOR CONSTRUCTION |    | CHECKED BY                        |  |
|   | CHIEF EI |      | DATE:                                  |    | DRAWN BY<br>DATE October 31, 2012 |  |

STATE MAP AND VICINITY MAP

6













## **PERMIT DRAWINGS**



## WASHINGTON STATE DEPART