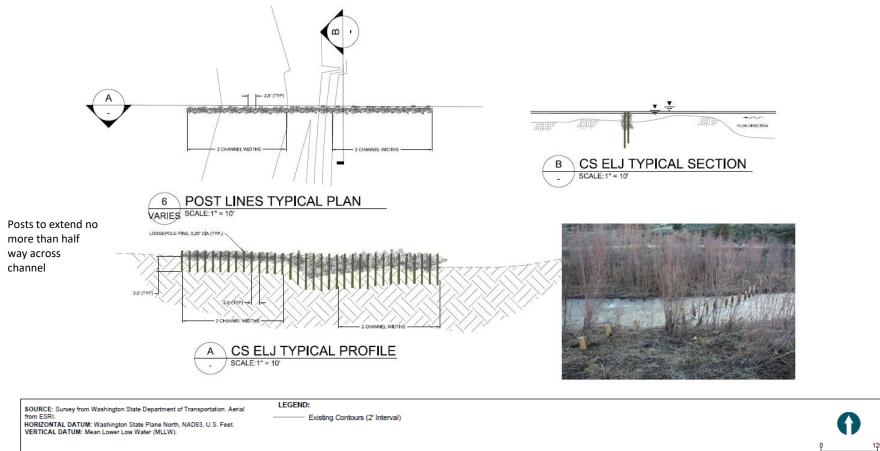

|                                                                             | NEAR/AT: City of Yakima                                   |
| ADJACENT PROPERTY OWNERS:<br><u>1. Graham Ollard, Parcel No. 18130931002</u><br><u>2. Jennifer Gray, Parcel No. 18130934014</u> | PAGE 1 OF 4                                                                 | COUNTY: <u>Yakima</u>                                     |
|                                                                                                                                 | DATE: <u>5/11/2017</u>                                                      | STATE: <u>WA</u>                                          |







## Parcel Map





## Bank Roughness Treatment Type 1, Typical Drawing





#### REFERENCE NUMBER:

PROPOSED PROJECT: Lower Cowiche Creek Restoration 2017

#### APPLICANT NAME:

Mid-Columbia Fisheries Enhancement Group

LOCATION: <u>Parcel No. 18130934013</u> <u>Parcel No. 18130942017</u>

SHEET 4 OF 4

### Bank Roughness Treatment Type 2, Typical Drawing





Figure 1 LWM Racking ELJ - Typical Cowiche Creek Conceptual Restoration Yakima County, Washington