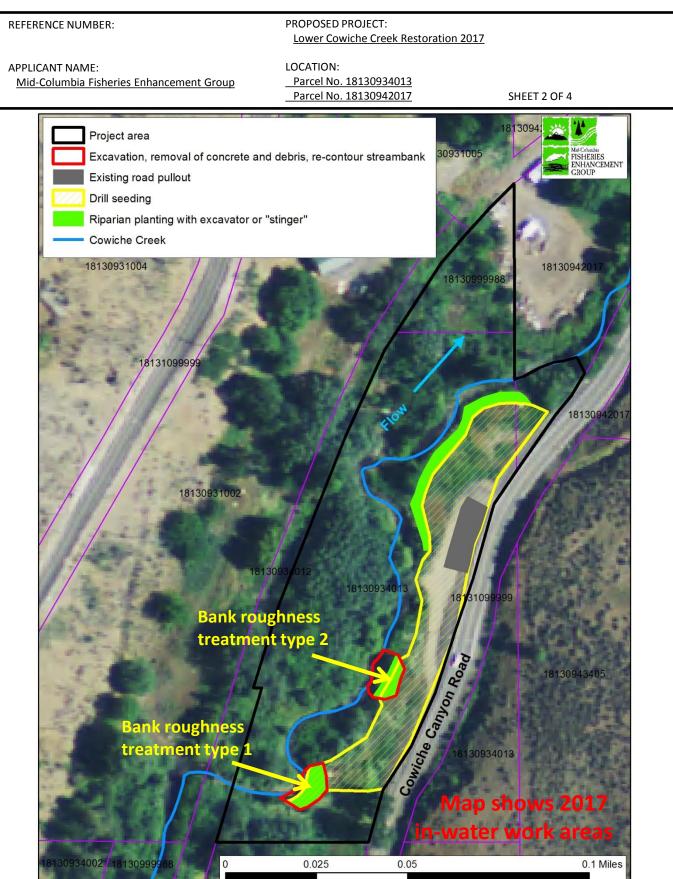

#### REFERENCE NUMBER:

PROPOSED PROJECT: Lower Cowiche Creek Restoration 2017

#### APPLICANT NAME:

Mid-Columbia Fisheries Enhancement Group

LOCATION: <u>Parcel No. 18130934013</u> <u>Parcel No. 18130942017</u>

SHEET 4 OF 4