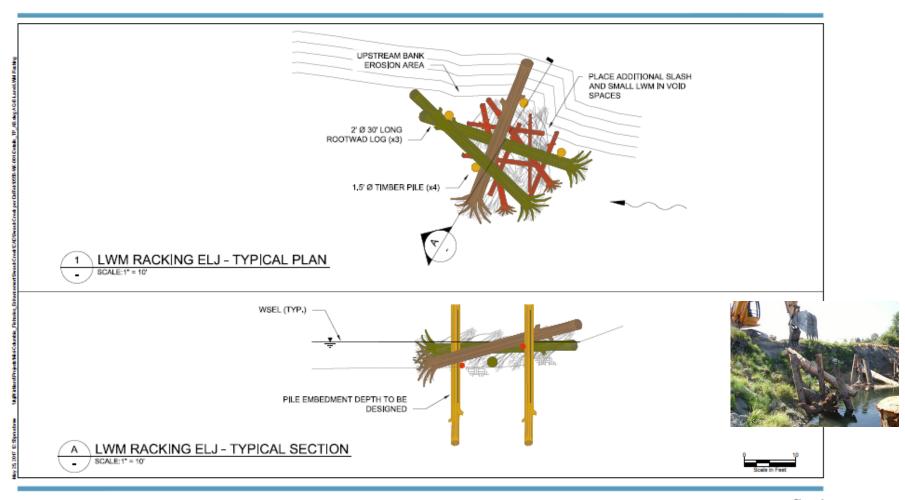

### Bank Roughness Treatment Type 2, Typical Drawing

Figure 1 LWM Racking ELJ - Typical Cowiche Creek Conceptual Restoration Yakima County, Washington