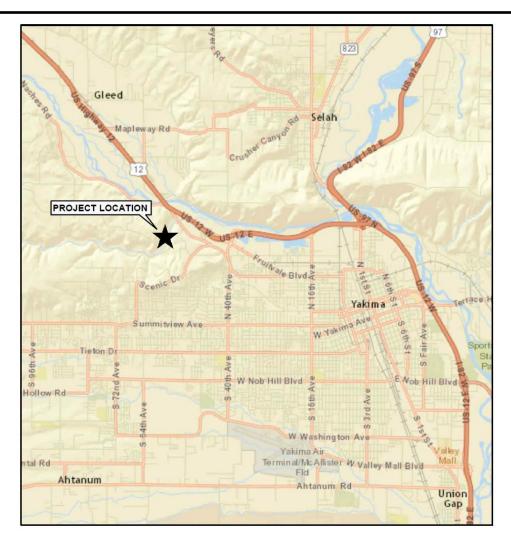

# Vicinity Map

| REFERENCE:                                                                                                                      | LOCATION:<br><u>Parcel No. 18130934013</u><br><u>Parcel No. 18130942017</u> | PROPOSED PROJECT:<br>Lower Cowiche Creek Restoration 2017 |
|---------------------------------------------------------------------------------------------------------------------------------|-----------------------------------------------------------------------------|-----------------------------------------------------------|
| APPLICANT:<br><u>Mid-Columbia Fisheries Enhancement Group</u>                                                                   | LAT/LONG:<br><u>46.625079, -120.583997</u>                                  | IN: <u>Cowiche Creek</u>                                  |
|                                                                                                                                 |                                                                             | NEAR/AT: City of Yakima                                   |
| ADJACENT PROPERTY OWNERS:<br><u>1. Graham Ollard, Parcel No. 18130931002</u><br><u>2. Jennifer Gray, Parcel No. 18130934014</u> | PAGE 1 OF 4                                                                 | COUNTY: <u>Yakima</u>                                     |
|                                                                                                                                 | DATE: <u>5/11/2017</u>                                                      | STATE: <u>WA</u>                                          |