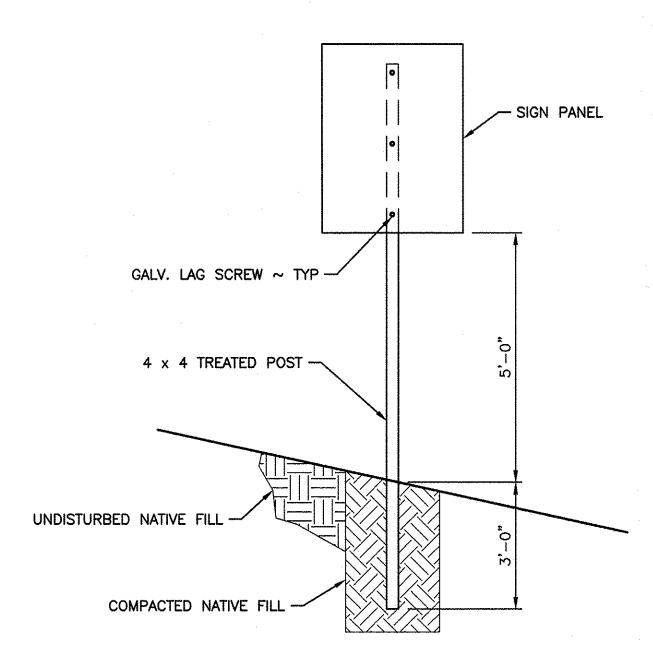

## SIGN INSTALLATION NOT TO SCALE

## NOTES:

- USE WSDOT STANDARD TIMBER SIGN SUPPORT G22.10-02
- 2. ALTERNATE STEEL SIGN SUPPORT. USE WSDOT TYPE ST-2 SIGN SUPPORT G24.50-03

PROJECT NO.

LS:A293:17-1

OF

SHEET

| WASH       | ING | TON S | STATE |          |
|------------|-----|-------|-------|----------|
| DEPARTMENT | OF  | FISH  | AND   | WILDLIFE |