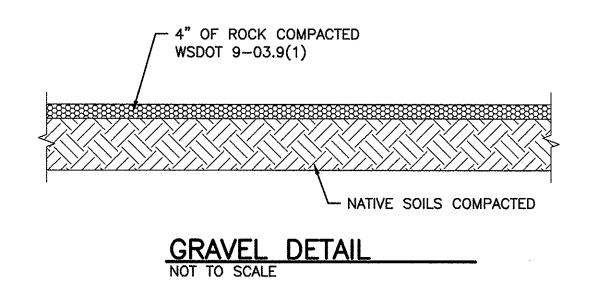

|                | C       | CUT AND FIL | L         |          |
|----------------|---------|-------------|-----------|----------|
| LOCATION       | SQ. FT. | CUT         | FILL      | MATERIAL |
| GRAVEL PARKING | 16,500  |             | 202 CU.YD | GRAVEL   |
| BARRIER ROCK   |         |             | 80 CU.YD  | ROCK     |
| ROAD           | 4,930   |             | 61 CU.YD  | GRAVEL   |
| 10' WIDE TRAIL | 2,361   |             | 14 CU.YD  | GRAVEL   |
| SURFACE CUT    |         | 130 CU.YD   |           |          |
| TOTAL          |         | 130 CU.YD   | 357 CU.YD |          |