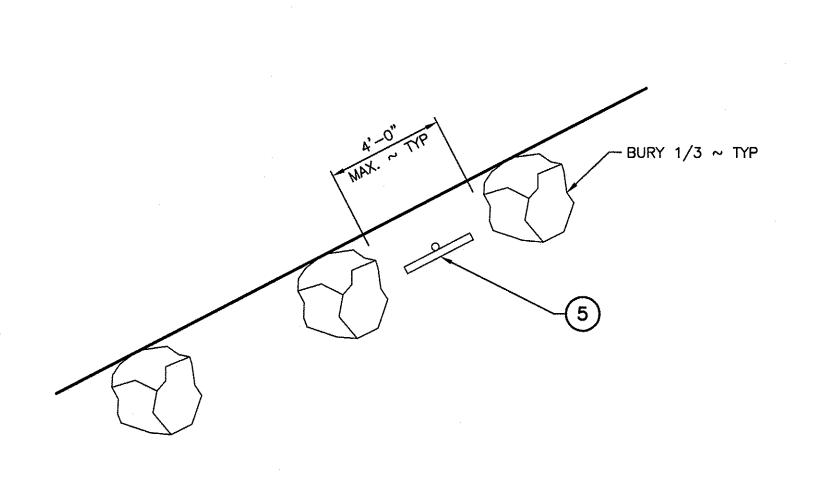

|                | C       | CUT AND FIL | L         |          |
|----------------|---------|-------------|-----------|----------|
| LOCATION       | SQ. FT. | CUT         | FILL      | MATERIAL |
| GRAVEL PARKING | 16,500  |             | 202 CU.YD | GRAVEL   |
| BARRIER ROCK   |         |             | 80 CU.YD  | ROCK     |
| ROAD           | 4,930   |             | 61 CU.YD  | GRAVEL   |
| 10' WIDE TRAIL | 2,361   |             | 14 CU.YD  | GRAVEL   |
| SURFACE CUT    |         | 130 CU.YD   |           |          |
| TOTAL          |         | 130 CU.YD   | 357 CU.YD |          |