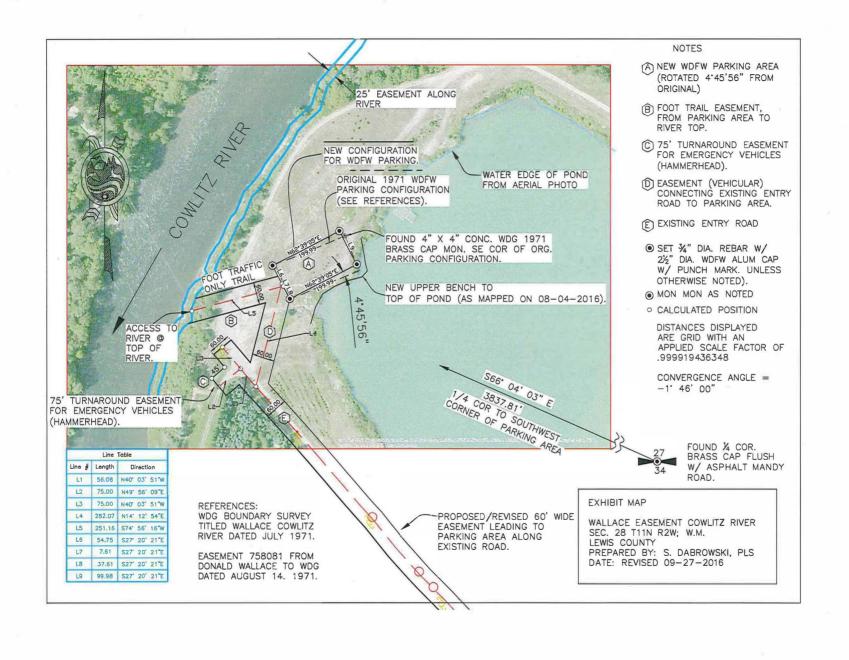

|   | WALLACE ACCESS (COWLITZ RIVER) |
|---|--------------------------------|
|   | PARKING AREA DEVELOPMENT       |
| _ | SITE DETAILS                   |