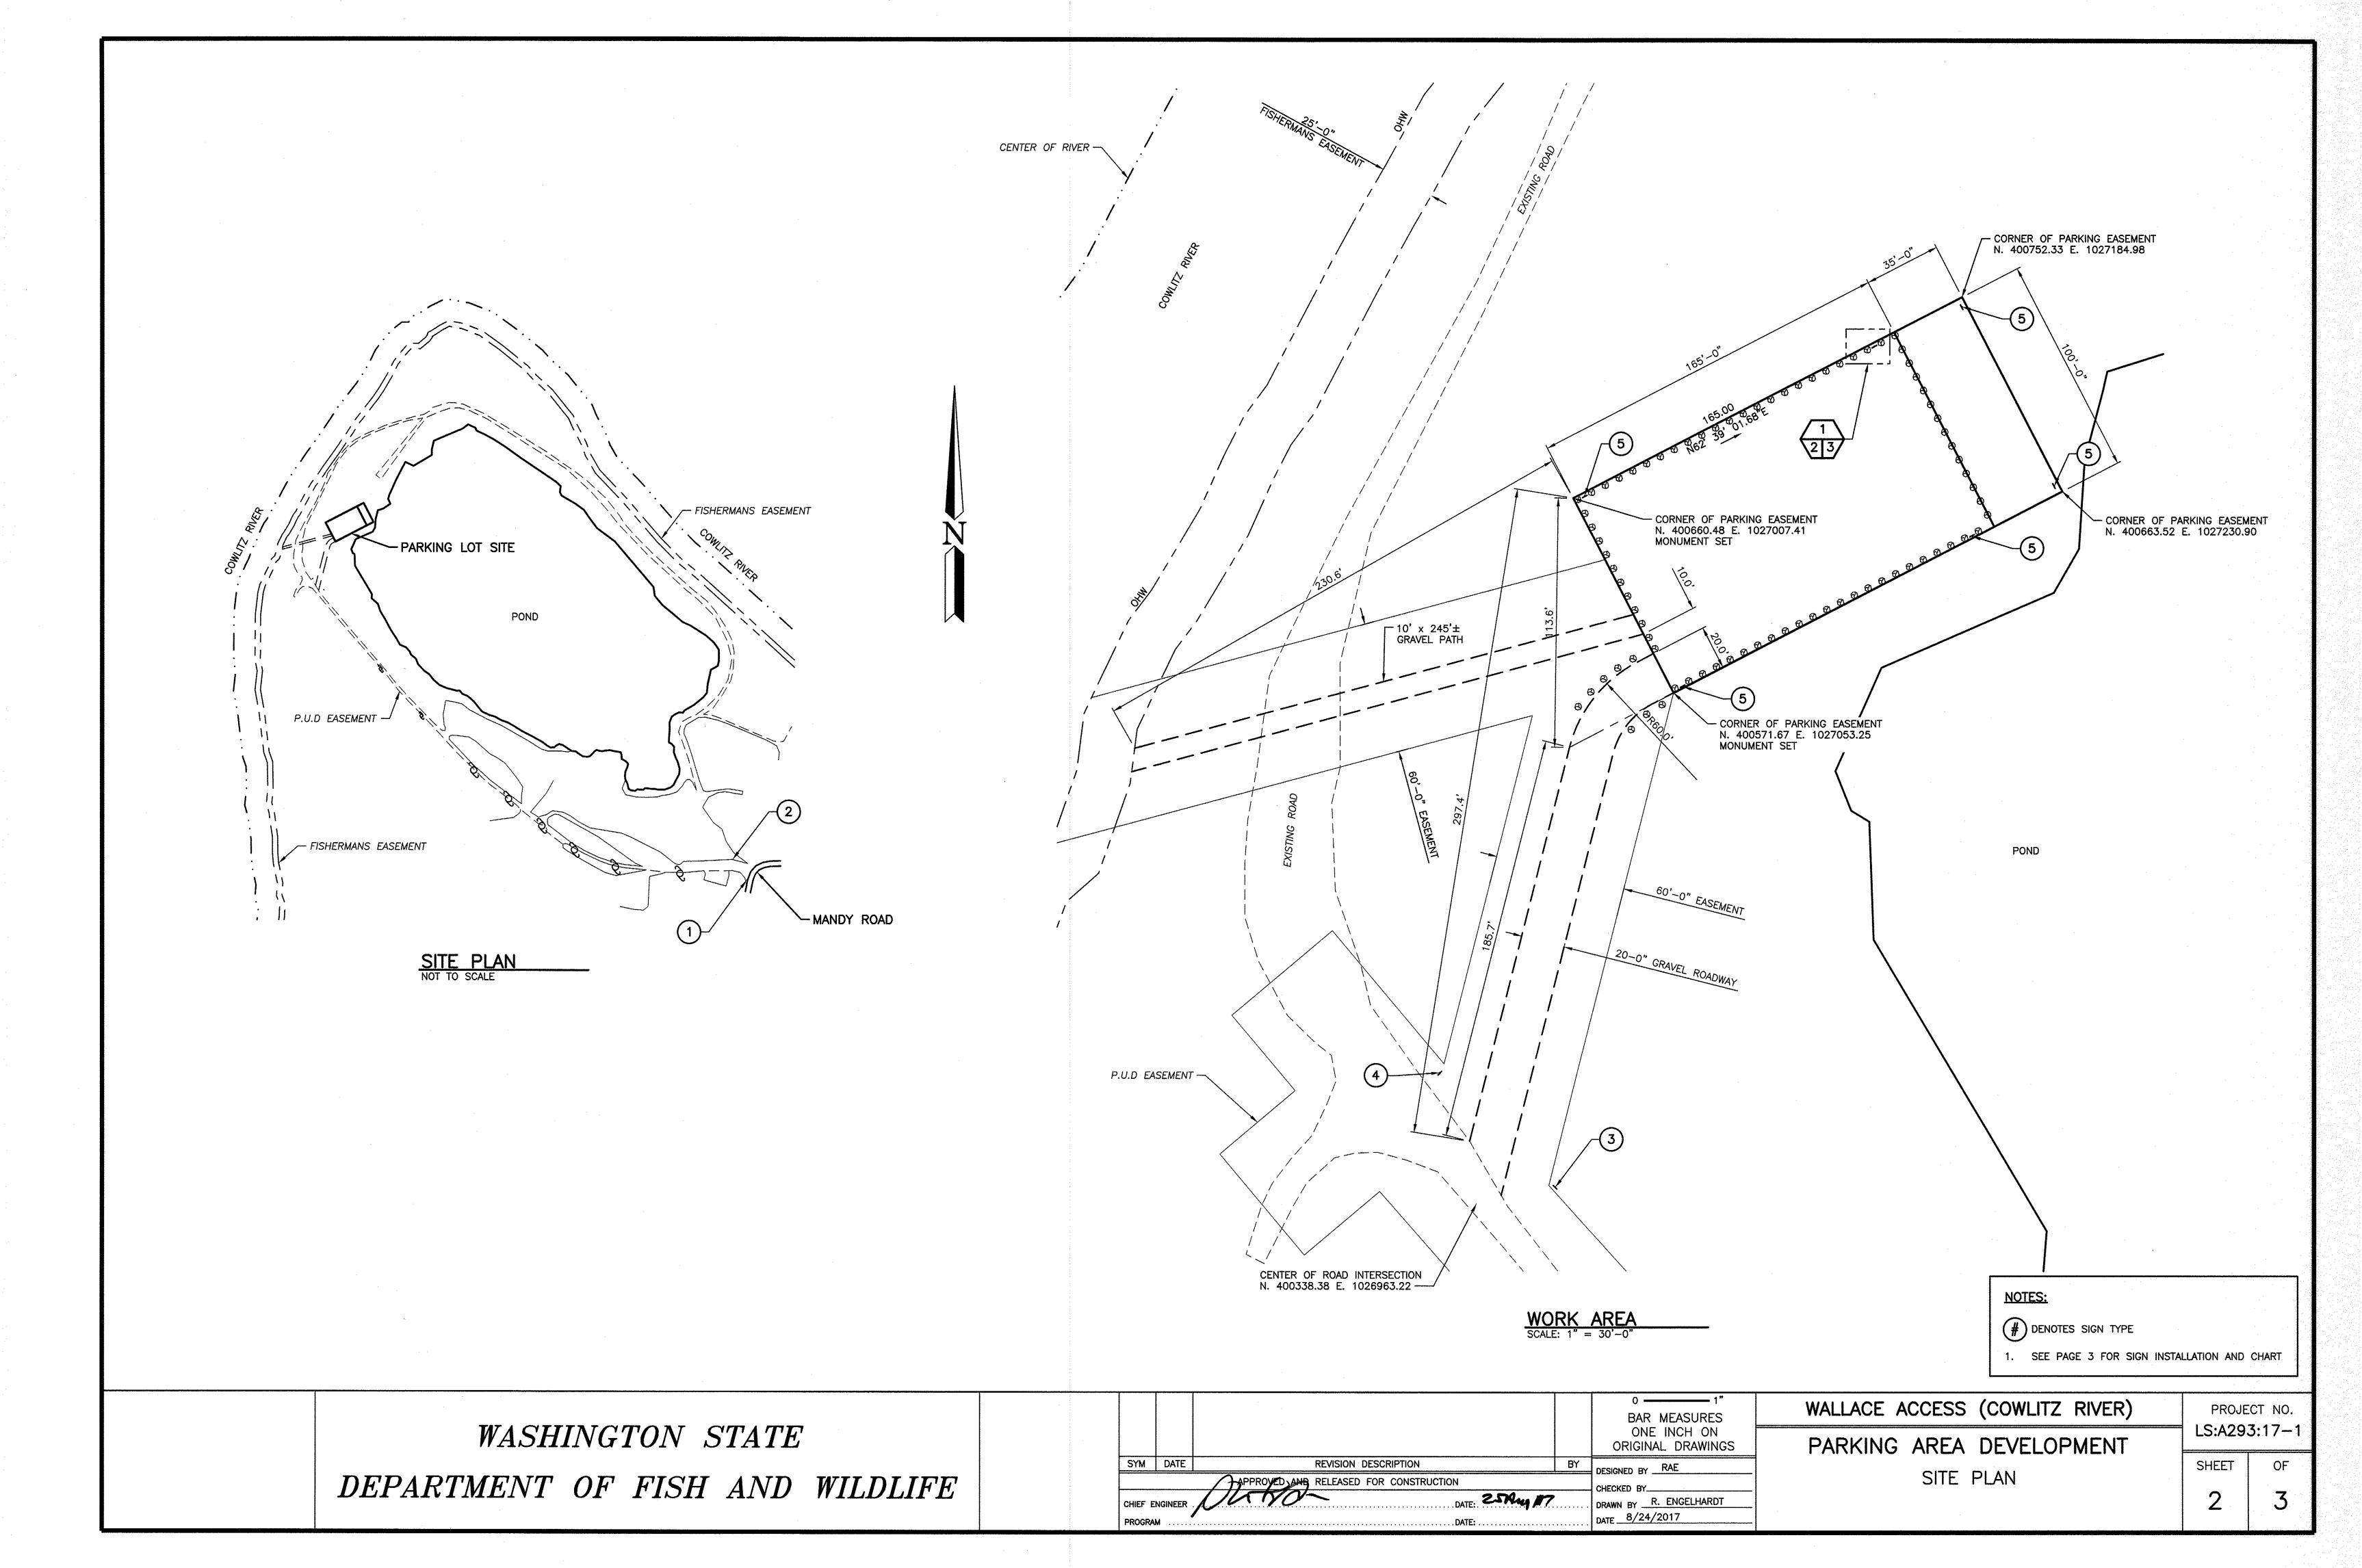

|                | C       | CUT AND FIL | L         |          |
|----------------|---------|-------------|-----------|----------|
| LOCATION       | SQ. FT. | CUT         | FILL      | MATERIAL |
| GRAVEL PARKING | 16,500  |             | 202 CU.YD | GRAVEL   |
| BARRIER ROCK   |         |             | 80 CU.YD  | ROCK     |
| ROAD           | 4,930   |             | 61 CU.YD  | GRAVEL   |
| 10' WIDE TRAIL | 2,361   |             | 14 CU.YD  | GRAVEL   |
| SURFACE CUT    |         | 130 CU.YD   |           |          |
| TOTAL          |         | 130 CU.YD   | 357 CU.YD |          |