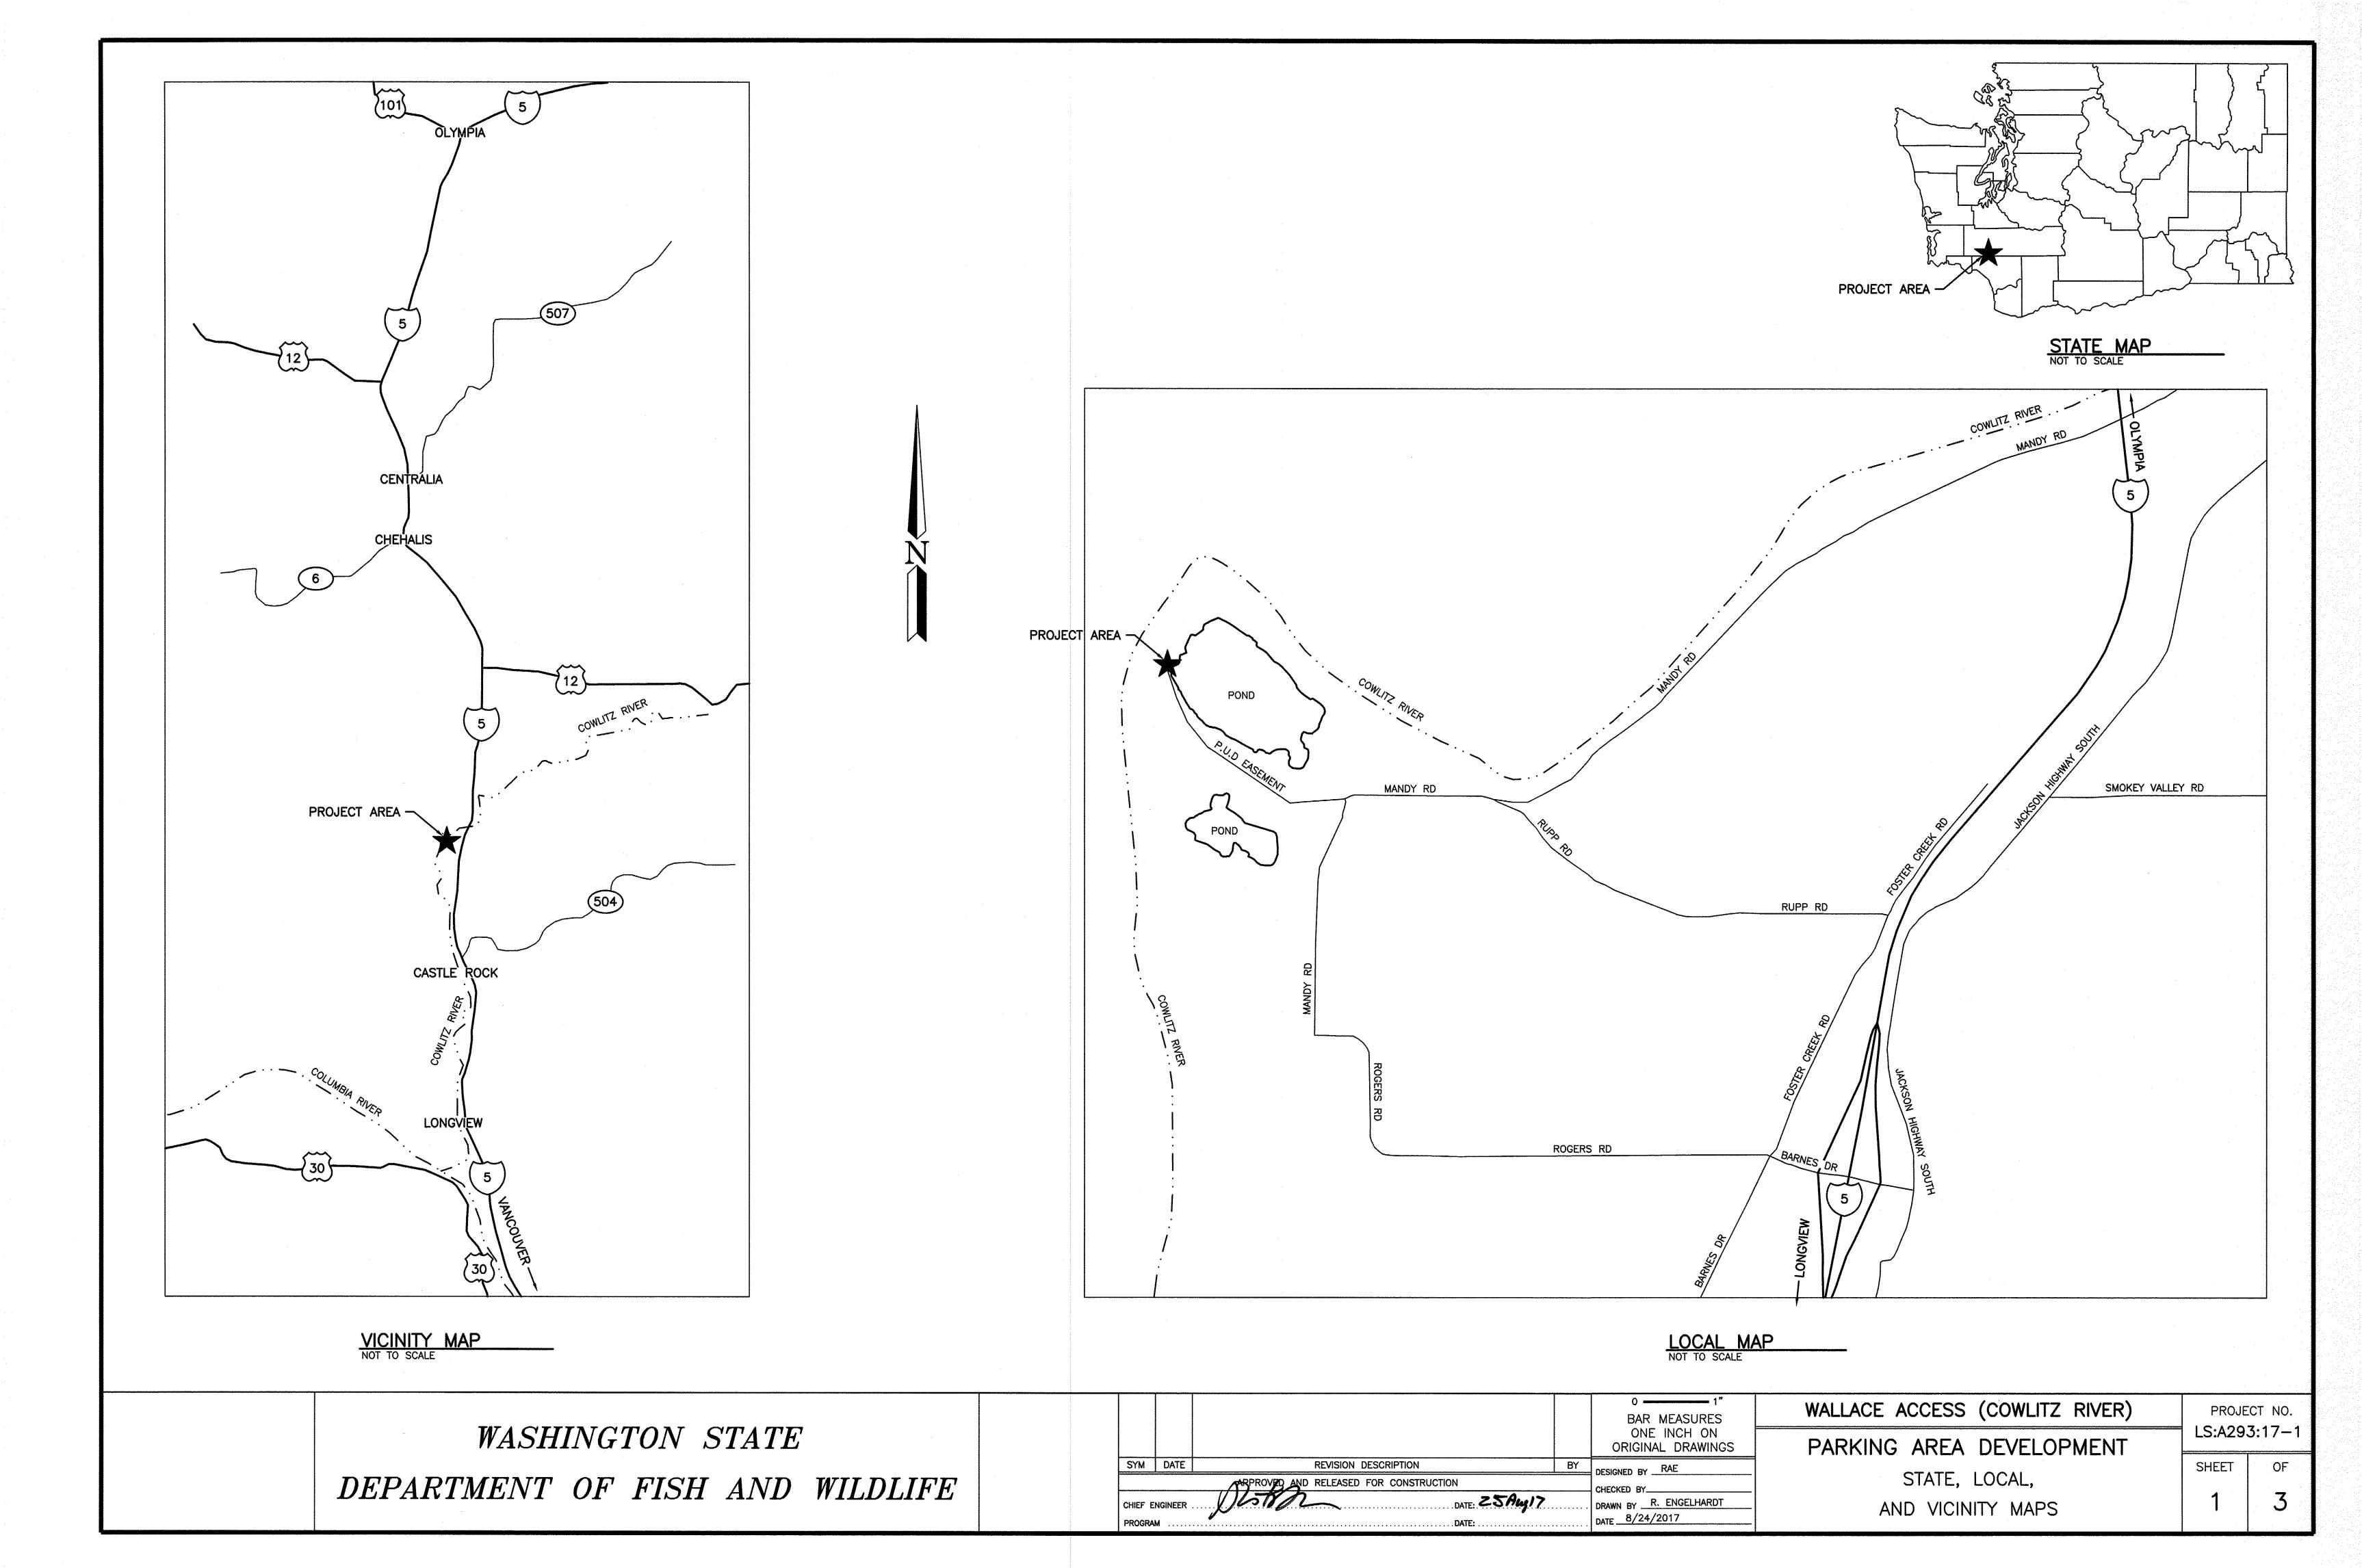

| NUMBER | SIGN                                       | COUNT |
|--------|--------------------------------------------|-------|
| 1      | PUBLIC FISHING                             | 1     |
| 2      | CAUTION WATCH FOR LARGE EQUIPMENT          | 1     |
| 3      | PRIVATE PROPERTY                           | 1     |
| 4      | NO UNAUTHORIZED VEHICLES BEYOND THIS POINT | 1     |
| 5      | NO ACCESS BEYOND THIS POINT                | 6     |