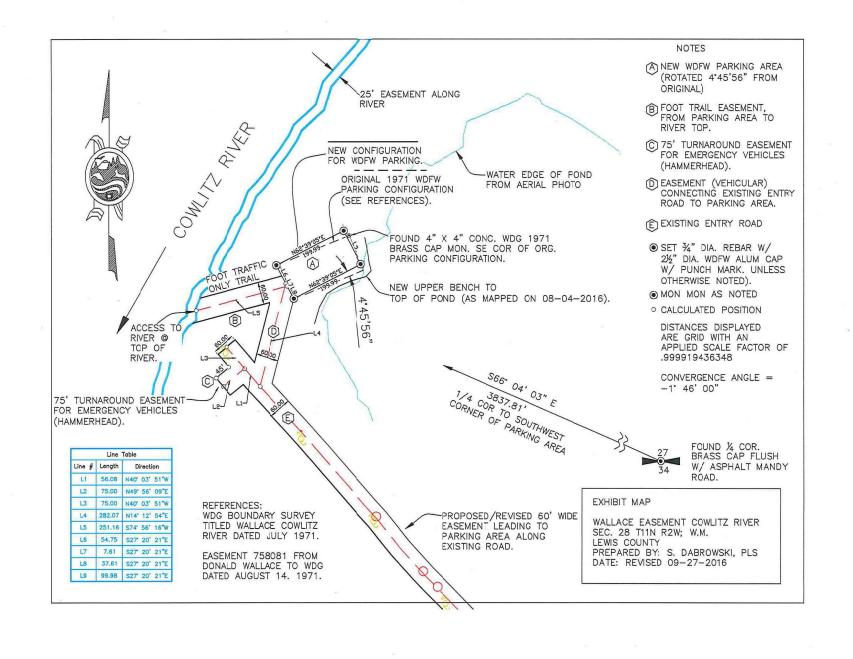

|   | WALLACE ACCESS (COWLITZ RIVER) |
|---|--------------------------------|
|   | PARKING AREA DEVELOPMENT       |
| _ | SITE DETAILS                   |