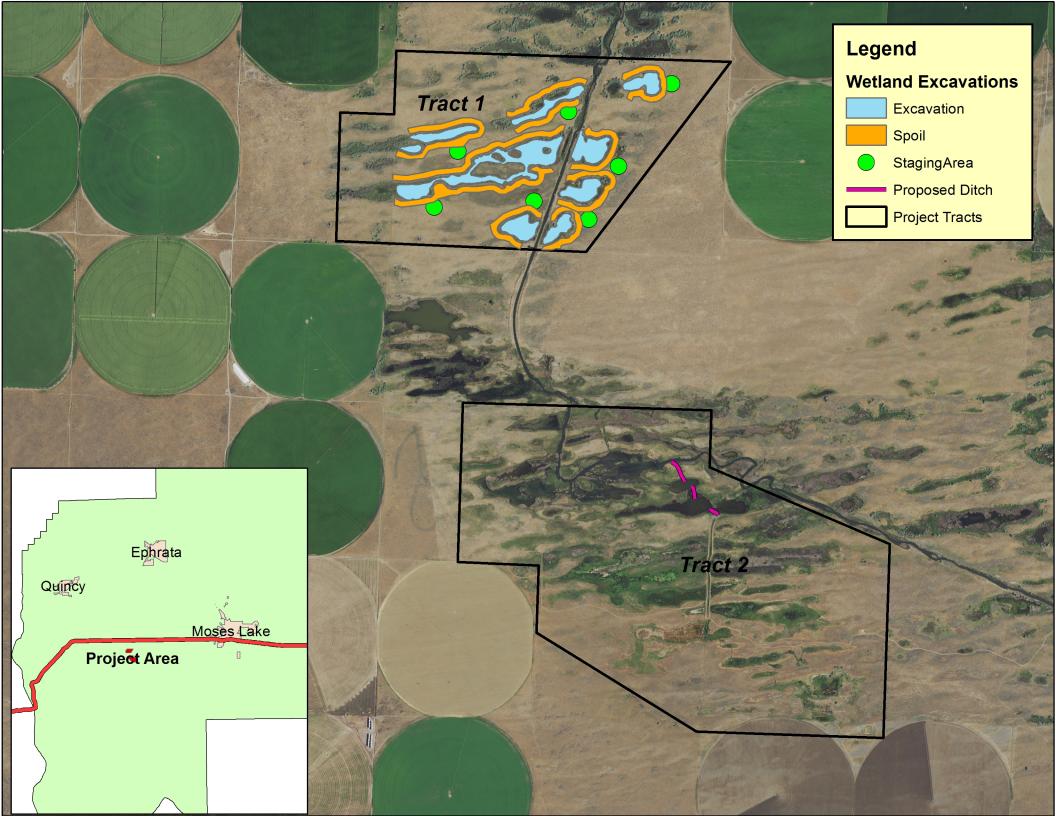

. All changes must be in writing and must be approved by the preparer of these plans.





|         | REVISIONS   |      |          |           | PROJECT NO. US-WA-320-1 DATE: 9/9/2016 | DESIGNED BY  | BAH |
|---------|-------------|------|----------|-----------|----------------------------------------|--------------|-----|
| REV NO. | DESCRIPTION | DATE | APPROVED | 12        | Desert Unit Ponds                      | DRAWN BY:    | DMC |
| A       |             |      |          | 110       | Winchester Wetlands                    | SURVEYED BY: | JPS |
| A       |             |      |          | DITICKS   |                                        | CHECKED BY:  |     |
| A       |             |      |          | UNLIMITED | COVER SHEET                            | SHEET NO.    | 1   |