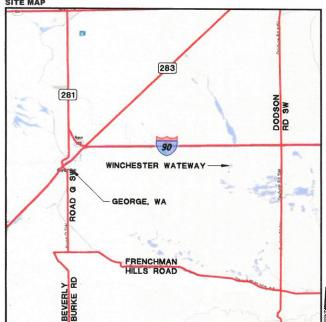

# US-WA-320-1 **Desert Unit Ponds Winchester Wetlands**



#### SHEET INDEX

| 1 | Cover Sheet            |
|---|------------------------|
| 2 | Notes                  |
| 3 | Plan View              |
| 4 | Excavation Area #1 & 2 |
| 5 | Excavation Area #3     |
| 6 | Excavation Area #4     |
| 7 | Excavation Area #5     |
| 0 | Execution Aces 40 8 3  |

Excavation Area #8 & 9

### SITE MAP



#### VICINITY MAP



#### **SURVEY DATUM**

Horizontal: NAD 83 US State Plane Washington South Zone Vertical: NAVD88 Units: US Feet

Horizontal: Washington State Plane South Zone,

NAD\_83(2011)(EPOCH:2010.0000) Vertical: NAVD 88 (Computed using GEOID12B) Units: Survey Feet Horizontal/Vertical Control by 7 Hour GPS Static Observation Submitted to NGS OPUS

## VICINITY MAP



# CONCEPTUAL

Unauthorized Changes & Uses The engineer preparing these plans will not be responsible for, or liable for, unauthorized changes to or uses of these plans. All changes must be in writing and must be approved by the preparer of these plans.





|         | REVISIONS   |      |          |           | PROJECT NO. US-WA-320-1 DATE: 9/9/2016 | DESIGNED BY  | BAH |
|---------|-------------|------|----------|-