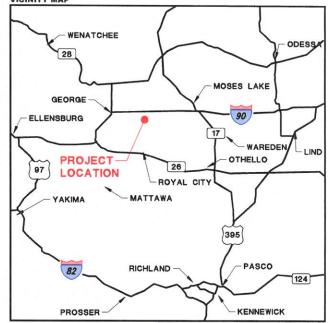

# US-WA-320-1 **Desert Unit Ponds Winchester Wetlands**



#### SHEET INDEX

| 1 | Cover Sheet            |
|---|------------------------|
| 2 | Notes                  |
| 3 | Plan View              |
| 4 | Excavation Area #1 & 2 |
| 5 | Excavation Area #3     |
| 6 | Excavation Area #4     |
| 7 | Excavation Area #5     |
| 0 | Execution Aces 40 8 3  |

Excavation Area #8 & 9

### SITE MAP



#### VICINITY MAP



#### **SURVEY DATUM**

Horizontal: NAD 83 US State Plane Washington South Zone Vertical: NAVD88 Units: US Feet

Horizontal: Washington State Plane South Zone,

NAD\_83(2011)(EPOCH:2010.0000) Vertical: NAVD 88 (Computed using GEOID12B) Units: Survey Feet Horizontal/Vertical Control by 7 Hour GPS Static Observation Submitted to NGS OPUS

## VICINITY MAP



# CONCEPTUAL

Unauthorized Changes & Uses The engineer preparing these plans will not be responsible for, or liable for, unauthorized changes to or uses of these plans. All changes must be in writing and must be approved by the preparer of these plans.





|         | REVISIONS   |      |          |           | PROJECT NO. US-WA-320-1 DATE: 9/9/2016 | DESIGNED BY  | BAH |
|---------|-------------|------|----------|-----------|----------------------------------------|--------------|-----|
| REV NO. | DESCRIPTION | DATE | APPROVED | 12        | Desert Unit Ponds                      | DRAWN BY:    | DMC |
| A       |             |      |          | 110       | Winchester Wetlands                    | SURVEYED BY: | JPS |
| A       |             |      |          | DITICKS   |