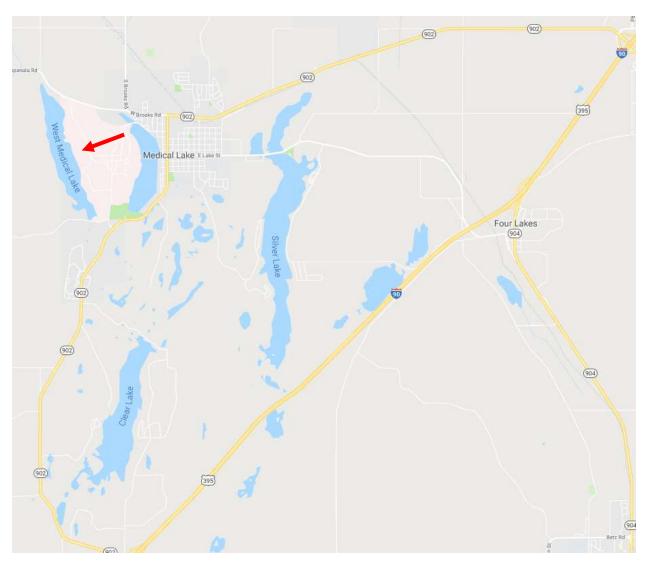

**West Medical Lake (Spokane County)** – Located approximately 1 mile west of the town of Medical Lake in sections 11, 12, 13 and 24, Township 24 North, Range 40 East, WM. West Medical Lake is 235 acres in surface area.