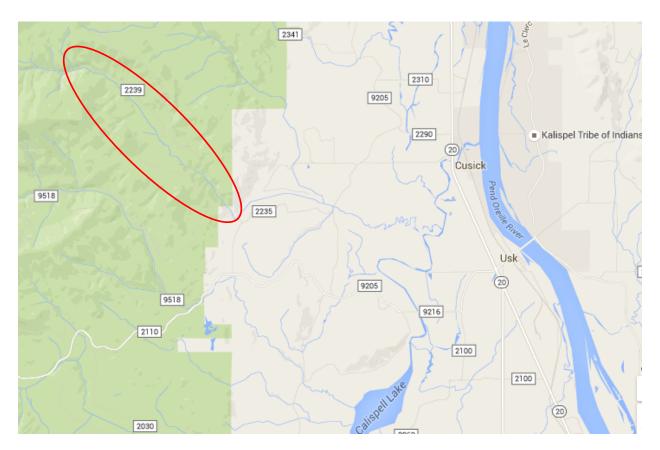

**Smalle Creek** (Pend Oreille County) is located approximately 5 miles west of Cusick, in Sections 13, 14 and 15, Township 33 North, Range 42 East WM and sections 18, 19, 20 and 29, Township 33 North, Range 43 East WM.

The proposed treatment area on Smalle Creek is estimated to be 5.09 stream miles, but could vary, depending on actual fish-bearing habitat in the main stem of Smalle Creek and its tributaries, to be determined by on-site surveys.