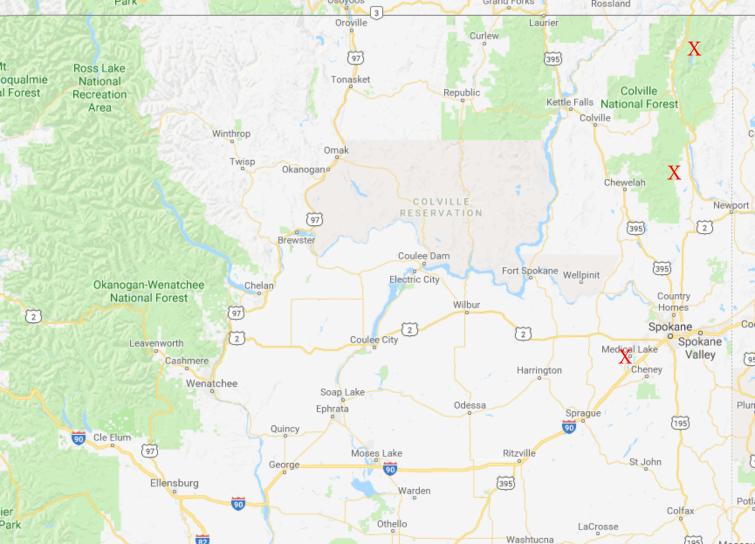

**West Medical Lake (Spokane County)** – Located approximately 1 mile west of the town of Medical Lake in sections 11, 12, 13 and 24, Township 24 North, Range 40 East, WM. West Medical Lake is 235 acres in surface area.

**Smalle Creek** (Pend Oreille County) is located approximately 5 miles west of Cusick, in Sections 13, 14 and 15, Township 33 North, Range 42 East WM and sections 18, 19, 20 and 29, Township 33 North, Range 43 East WM.

**Highline Creek (Pend Oreille County)** – Located approximately 4 miles east of Metaline Falls in sections 29 and 30, Township 39 North, Range 44 East, WM. The proposed treatment area on Highline Creek is estimated to be 0.7 stream miles.