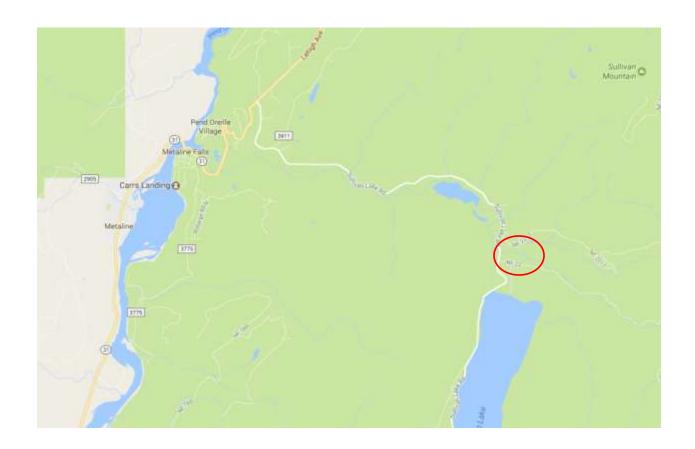

**Highline Creek (Pend Oreille County)** – Located approximately 4 miles east of Metaline Falls in sections 29 and 30, Township 39 North, Range 44 East, WM. The proposed treatment area on Highline Creek is estimated to be 0.7 stream miles.