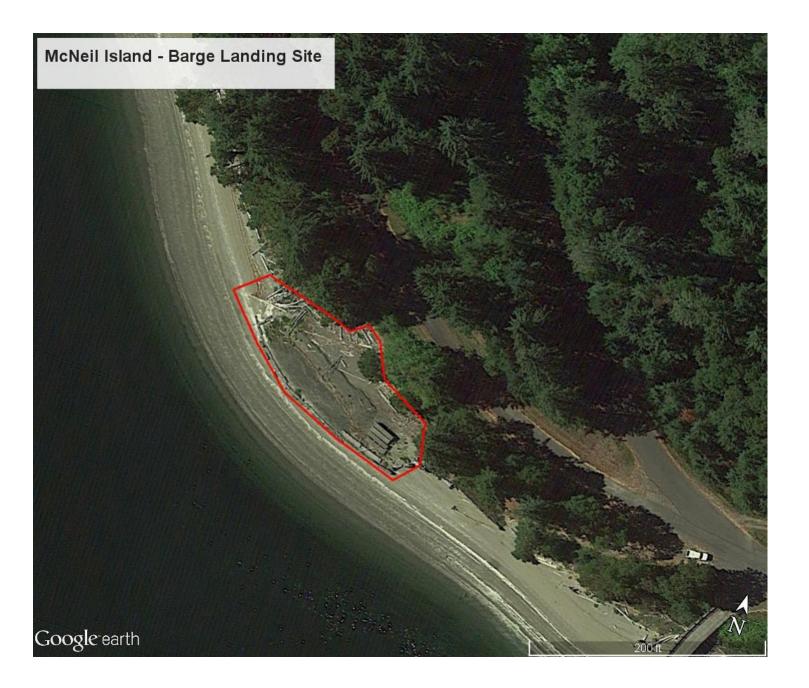

McNEIL ISLAND BARGE LANDING SITE BEACH RESTORATION

## BEACH REMOVAL ITEMS AND QUANTITIES

| ITEM                                             | SIZE (W x D x L)            | QUANTITY                    |  |  |
|--------------------------------------------------|-----------------------------|-----------------------------|--|--|
| CONCRETE PANELS                                  | 4' x 1' x 21'               | 14                          |  |  |
| ECOLOGY BLOCKS                                   | 2' x 2' x 6'                | 61                          |  |  |
| CONCRETE SLAB                                    | 20' x 0.3' x 63'            | 1                           |  |  |
| CONCRETE BOAT LAUNCH<br>SLABS                    | 4' x 0.33' x 20'            | 6                           |  |  |
| CREOSOTE PILINGS FROM<br>BULKHEAD                | 12" – 18" DIA.              | 54                          |  |  |
| CREOSOTE LOGS<br>(UPLAND)                        | 12" – 18" DIA.              | 33                          |  |  |
| CRUSHED GRAVEL<br>SURFACING ABOVE MHHW           | VARIES                      | 350 C.Y.                    |  |  |
| CRUSHED GRAVEL<br>SURFACING BELOW<br>MHHW        | VARIES                      | 125 C.Y.                    |  |  |
| GRAVEL DRIVEWAY                                  | VARIES                      | 1200 S.F.                   |  |  |
| TOTAL DISTURBED AREA 0.33 ACRES<br>QUANTITIES    |                             |                             |  |  |
| PURPOSE: BEACH DEBRIS REI                        |                             |                             |  |  |
| PROPOSAL:SEE NOTE ON COVER                       | SHEET APPLICANT: WDFW       | Washington<br>Department of |  |  |
| LOCATION: COASTAL ROAD, MCNEIL                   | ISLAND COUNTY: PIERCE COUNT | Y FISH and                  |  |  |
| DATUM: ASSUMED NEAR: MCNEIL ISLAND BARGE LANDING |                             |                             |  |  |
| ADJ. PROPERTY OWNERS: SEE NOT                    |                             |                             |  |  |
|                                                  | DATE: FEBRUARY 2018         | SHEET 3 of 3                |  |  |

## McNEIL ISLAND BEACH DEBRIS REMOVAL

- 1.) REMOVE BRICKS, METAL, AND CONCRETE DEBRIS FROM BEACH.
- 2.) REMOVE PILINGS, AND BOULDERS FROM BEACH.
- 3.) REMOVE CONCRETE FROM BEACH.
- 4.) REMOVE CONCRETE, AND BRICK DEBRIS FROM BEACH.
- 5.) REMOVE CONCRETE AND PILINGS FROM BEACH.
- 6.) REMOVE PILINGS FROM BEACH.
- 7.) REMOVE PILINGS FROM BEACH.
- 8.) REMOVE CONCRETE, SUBMARINE NETTING, CABLE, AND METAL FROM BEACH.
- 9.) REMOVE CONCRETE, AND SUBMARINE NETTING FROM BEACH.
- 10.) REMOVE CONCRETE COLUMNS FROM BEACH.