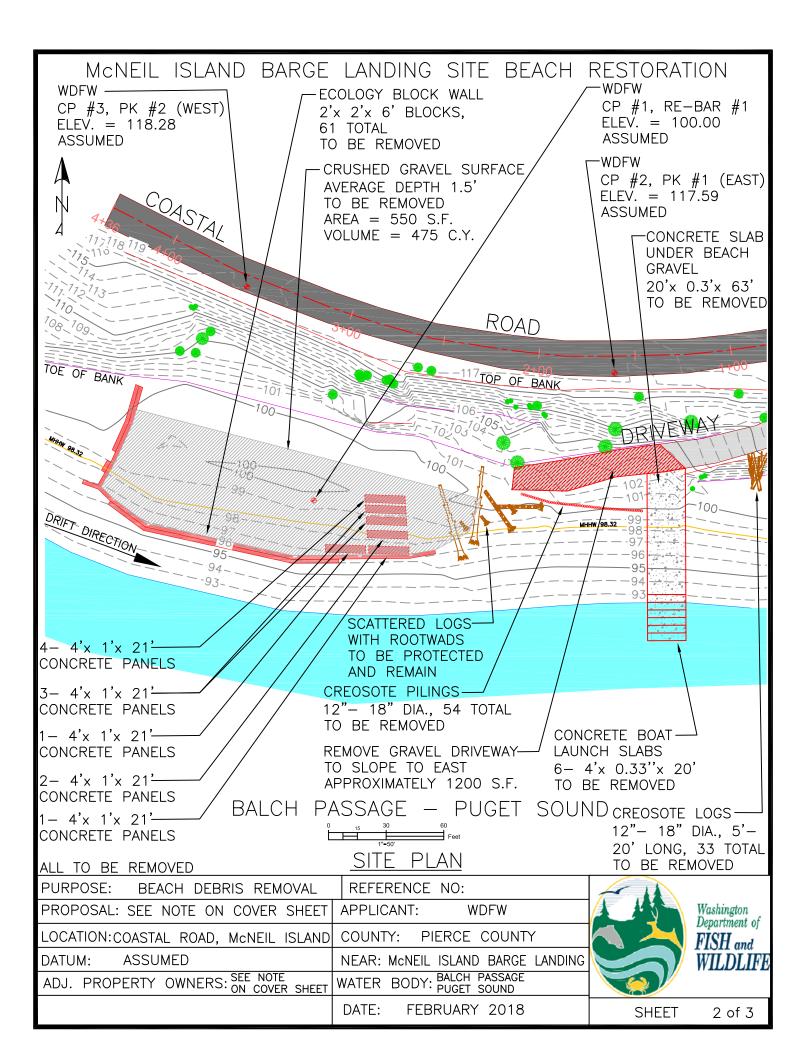

McNEIL ISLAND BARGE LANDING SITE BEACH RESTORATION

## BEACH REMOVAL ITEMS AND QUANTITIES

| ITEM                                             | SIZE (W x D x L)            | QUANTITY                    |  |  |
|--------------------------------------------------|-----------------------------|-----------------------------|--|--|
| CONCRETE PANELS                                  | 4' x 1' x 21'               | 14                          |  |  |
| ECOLOGY BLOCKS                                   | 2' x 2' x 6'                | 61                          |  |  |
| CONCRETE SLAB                                    | 20' x 0.3' x 63'            | 1                           |  |  |
| CONCRETE BOAT LAUNCH<br>SLABS                    | 4' x 0.33' x 20'            | 6                           |  |  |
| CREOSOTE PILINGS FROM<br>BULKHEAD                | 12" – 18" DIA.              | 54                          |  |  |
| CREOSOTE LOGS<br>(UPLAND)                        | 12" – 18" DIA.              | 33                          |  |  |
| CRUSHED GRAVEL<br>SURFACING ABOVE MHHW           | VARIES                      | 350 C.Y.                    |  |  |
| CRUSHED GRAVEL<br>SURFACING BELOW<br>MHHW        | VARIES                      | 125 C.Y.                    |  |  |
| GRAVEL DRIVEWAY                                  | VARIES                      | 1200 S.F.                   |  |  |
| TOTAL DISTURBED AREA 0.33 ACRES<br>QUANTITIES    |                             |                             |  |  |
| PURPOSE: BEACH DEBRIS REI                        |                             |                             |  |  |
| PROPOSAL:SEE NOTE ON COVER                       | SHEET APPLICANT: WDFW       | Washington<br>Department of |  |  |
| LOCATION: COASTAL ROAD, MCNEIL                   | ISLAND COUNTY: PIERCE COUNT | Y FISH and                  |  |  |
| DATUM: ASSUMED NEAR: MCNEIL ISLAND BARGE LANDING |                             |                             |  |  |
| ADJ. PROPERTY OWNERS: SEE NOT                    |                             |                             |  |  |
|                                                  | DATE: FEBRUARY 2018         | SHEET 3 of 3                |  |  |