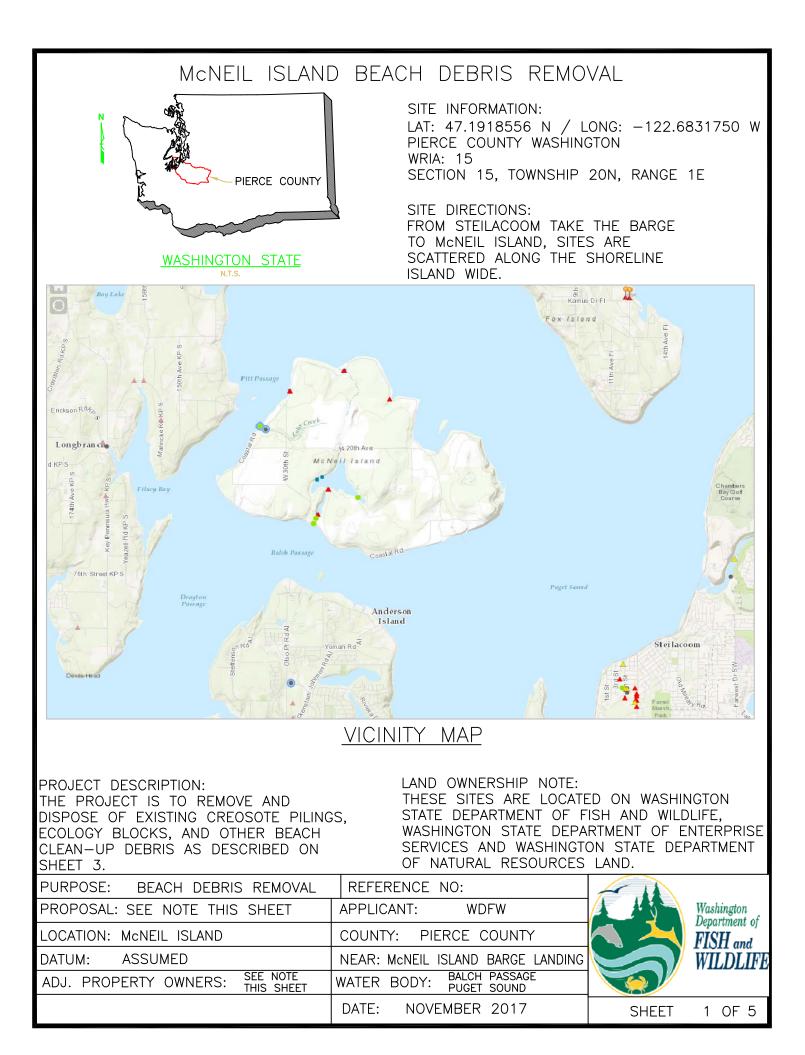

Google Earth 30 mi Image Landsat / Copernicus

McNeil Island is located in south Puget Sound near Steilacoom.

| McNEIL ISLAND BARGE                                                                                                                                                                                                                                                                                                                                                                                                                                                                                                                                                                                                                                                                                                                                                                                                                                                                                                                                                                                                                                                                                                                                                                                                                                                                                                                                                                                                                                                                                                                                                                                                                                                                                                                                                                                                                                                                                                                                                                                                                                                                                                                                                                                                                                                                                                                                                                                                                                                                                                                                                                                                     | LANDING SITE BEACH                                                                                                                                 | RESTORATION                                                                                      |
|-------------------------------------------------------------------------------------------------------------------------------------------------------------------------------------------------------------------------------------------------------------------------------------------------------------------------------------------------------------------------------------------------------------------------------------------------------------------------------------------------------------------------------------------------------------------------------------------------------------------------------------------------------------------------------------------------------------------------------------------------------------------------------------------------------------------------------------------------------------------------------------------------------------------------------------------------------------------------------------------------------------------------------------------------------------------------------------------------------------------------------------------------------------------------------------------------------------------------------------------------------------------------------------------------------------------------------------------------------------------------------------------------------------------------------------------------------------------------------------------------------------------------------------------------------------------------------------------------------------------------------------------------------------------------------------------------------------------------------------------------------------------------------------------------------------------------------------------------------------------------------------------------------------------------------------------------------------------------------------------------------------------------------------------------------------------------------------------------------------------------------------------------------------------------------------------------------------------------------------------------------------------------------------------------------------------------------------------------------------------------------------------------------------------------------------------------------------------------------------------------------------------------------------------------------------------------------------------------------------------------|----------------------------------------------------------------------------------------------------------------------------------------------------|--------------------------------------------------------------------------------------------------|
| PIERCE COUNTY                                                                                                                                                                                                                                                                                                                                                                                                                                                                                                                                                                                                                                                                                                                                                                                                                                                                                                                                                                                                                                                                                                                                                                                                                                                                                                                                                                                                                                                                                                                                                                                                                                                                                                                                                                                                                                                                                                                                                                                                                                                                                                                                                                                                                                                                                                                                                                                                                                                                                                                                                                                                           | SITE INFORMATION:<br>LAT: 47.1918556 N / L<br>PIERCE COUNTY WASHING<br>WRIA: 15<br>SECTION 15, TOWNSHIP                                            | GTON                                                                                             |
| WASHINGTON STATE<br>N.T.S.                                                                                                                                                                                                                                                                                                                                                                                                                                                                                                                                                                                                                                                                                                                                                                                                                                                                                                                                                                                                                                                                                                                                                                                                                                                                                                                                                                                                                                                                                                                                                                                                                                                                                                                                                                                                                                                                                                                                                                                                                                                                                                                                                                                                                                                                                                                                                                                                                                                                                                                                                                                              | SITE DIRECTIONS:<br>FROM STEILACOOM TAKE<br>TO McNEIL ISLAND, EXIT<br>BARGE LANDING TURN LE<br>SITE IS IMMEDIATELY ON                              | OFF THE<br>EFT AND THE<br>THE LEFT.                                                              |
| Bay Lake<br>Bay Lake<br>Say Detroits<br>Say Detroits<br>Bay Lake<br>Say Detroits<br>Say | E vx 1s lan                                                                                                                                        |                                                                                                  |
| d KP S<br>S dy aver the<br>S dy aver the<br>S dy aver the<br>Balch Passage                                                                                                                                                                                                                                                                                                                                                                                                                                                                                                                                                                                                                                                                                                                                                                                                                                                                                                                                                                                                                                                                                                                                                                                                                                                                                                                                                                                                                                                                                                                                                                                                                                                                                                                                                                                                                                                                                                                                                                                                                                                                                                                                                                                                                                                                                                                                                                                                                                                                                                                                              | N 20th Ave<br>tell Island<br>ContaiRd                                                                                                              | Chambers<br>Bay Golf<br>Course                                                                   |
| 76th Street KP S<br>Prasange<br>Devise Head                                                                                                                                                                                                                                                                                                                                                                                                                                                                                                                                                                                                                                                                                                                                                                                                                                                                                                                                                                                                                                                                                                                                                                                                                                                                                                                                                                                                                                                                                                                                                                                                                                                                                                                                                                                                                                                                                                                                                                                                                                                                                                                                                                                                                                                                                                                                                                                                                                                                                                                                                                             | Anderson<br>Island                                                                                                                                 | Steilacoom<br>IS IS<br>IS<br>IS<br>IS<br>IS<br>IS<br>IS<br>IS<br>IS<br>IS<br>IS<br>IS<br>IS<br>I |
|                                                                                                                                                                                                                                                                                                                                                                                                                                                                                                                                                                                                                                                                                                                                                                                                                                                                                                                                                                                                                                                                                                                                                                                                                                                                                                                                                                                                                                                                                                                                                                                                                                                                                                                                                                                                                                                                                                                                                                                                                                                                                                                                                                                                                                                                                                                                                                                                                                                                                                                                                                                                                         | VICINITY MAP                                                                                                                                       |                                                                                                  |
| PROJECT DESCRIPTION:<br>THE PROJECT IS TO REMOVE AND<br>DISPOSE OF EXISTING CREOSOTE PILING<br>ECOLOGY BLOCKS, CONCRETE PANELS,<br>CRUSHED GRAVEL SURFACING.                                                                                                                                                                                                                                                                                                                                                                                                                                                                                                                                                                                                                                                                                                                                                                                                                                                                                                                                                                                                                                                                                                                                                                                                                                                                                                                                                                                                                                                                                                                                                                                                                                                                                                                                                                                                                                                                                                                                                                                                                                                                                                                                                                                                                                                                                                                                                                                                                                                            | LAND OWNERSHIP NOTE:<br>THESE SITES ARE LOCATE<br>STATE DEPARTMENT OF F<br>WASHINGTON STATE DEPA<br>SERVICES AND WASHINGTO<br>OF NATURAL RESOURCES | ISH AND WILDLIFE,<br>RTMENT OF ENTERPRISE<br>ON STATE DEPARTMENT                                 |
| PURPOSE: BEACH DEBRIS REMOVAL<br>PROPOSAL: SEE NOTE THIS SHEET                                                                                                                                                                                                                                                                                                                                                                                                                                                                                                                                                                                                                                                                                                                                                                                                                                                                                                                                                                                                                                                                                                                                                                                                                                                                                                                                                                                                                                                                                                                                                                                                                                                                                                                                                                                                                                                                                                                                                                                                                                                                                                                                                                                                                                                                                                                                                                                                                                                                                                                                                          | REFERENCE NO:   APPLICANT: WDFW                                                                                                                    | Washington                                                                                       |
| LOCATION:COASTAL ROAD, MCNEIL ISLAND                                                                                                                                                                                                                                                                                                                                                                                                                                                                                                                                                                                                                                                                                                                                                                                                                                                                                                                                                                                                                                                                                                                                                                                                                                                                                                                                                                                                                                                                                                                                                                                                                                                                                                                                                                                                                                                                                                                                                                                                                                                                                                                                                                                                                                                                                                                                                                                                                                                                                                                                                                                    | COUNTY: PIERCE COUNTY                                                                                                                              | Washington<br>Department of                                                                      |
| DATUM: ASSUMED                                                                                                                                                                                                                                                                                                                                                                                                                                                                                                                                                                                                                                                                                                                                                                                                                                                                                                                                                                                                                                                                                                                                                                                                                                                                                                                                                                                                                                                                                                                                                                                                                                                                                                                                                                                                                                                                                                                                                                                                                                                                                                                                                                                                                                                                                                                                                                                                                                                                                                                                                                                                          | NEAR: McNEIL ISLAND BARGE LANDING                                                                                                                  | FISH and<br>WILDLIFE                                                                             |
| ADJ. PROPERTY OWNERS: SEE NOTE<br>THIS SHEET                                                                                                                                                                                                                                                                                                                                                                                                                                                                                                                                                                                                                                                                                                                                                                                                                                                                                                                                                                                                                                                                                                                                                                                                                                                                                                                                                                                                                                                                                                                                                                                                                                                                                                                                                                                                                                                                                                                                                                                                                                                                                                                                                                                                                                                                                                                                                                                                                                                                                                                                                                            | WATER BODY: BALCH PASSAGE<br>PUGET SOUND                                                                                                           |                                                                                                  |
|                                                                                                                                                                                                                                                                                                                                                                                                                                                                                                                                                                                                                                                                                                                                                                                                                                                                                                                                                                                                                                                                                                                                                                                                                                                                                                                                                                                                                                                                                                                                                                                                                                                                                                                                                                                                                                                                                                                                                                                                                                                                                                                                                                                                                                                                                                                                                                                                                                                                                                                                                                                                                         | DATE: FEBRUARY 2018                                                                                                                                | SHEET 1 OF 3                                                                                     |