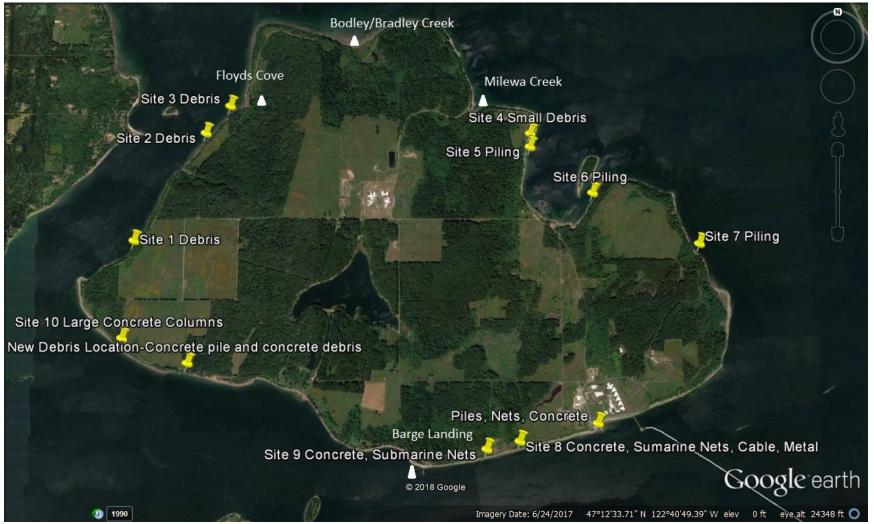

Project sites for McNeil Island shoreline debris removal and estuarine restoration. White triangles identify project sites, yellow pins are shoreline debris removal sites.

Shoreline debris at Barge Landing