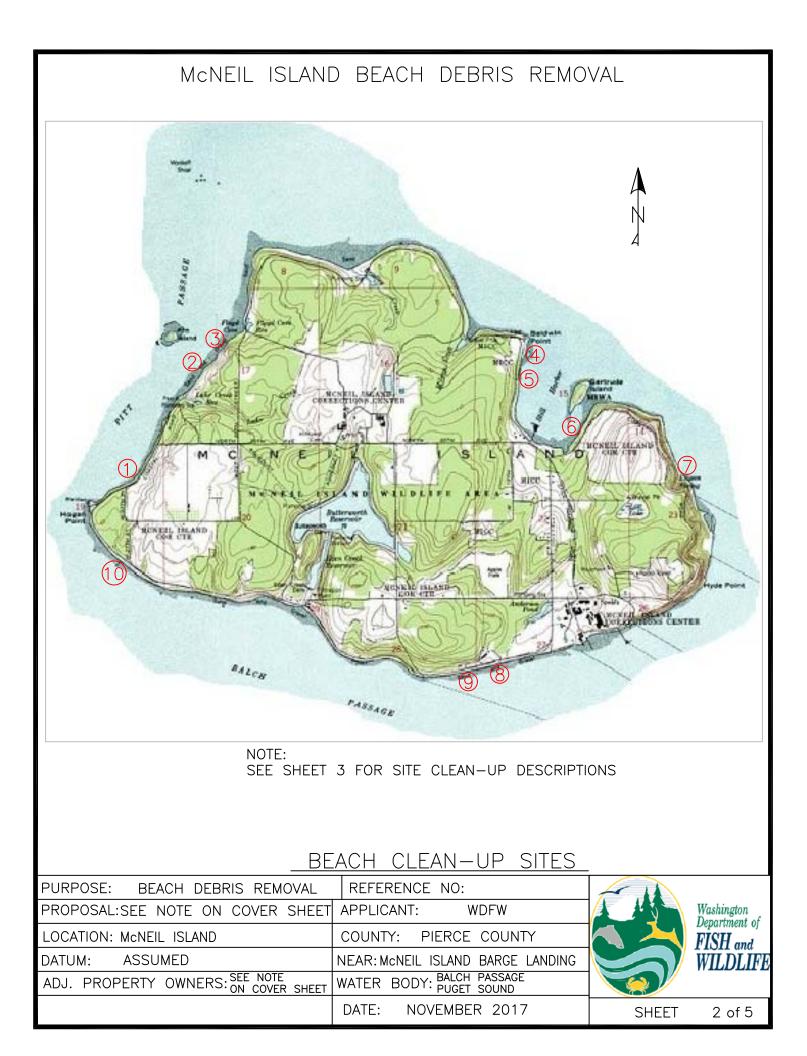

## McNEIL ISLAND BEACH DEBRIS REMOVAL

- 1.) REMOVE BRICKS, METAL, AND CONCRETE DEBRIS FROM BEACH.
- 2.) REMOVE PILINGS, AND BOULDERS FROM BEACH.
- 3.) REMOVE CONCRETE FROM BEACH.
- 4.) REMOVE CONCRETE, AND BRICK DEBRIS FROM BEACH.
- 5.) REMOVE CONCRETE AND PILINGS FROM BEACH.
- 6.) REMOVE PILINGS FROM BEACH.
- 7.) REMOVE PILINGS FROM BEACH.
- 8.) REMOVE CONCRETE, SUBMARINE NETTING, CABLE, AND METAL FROM BEACH.
- 9.) REMOVE CONCRETE, AND SUBMARINE NETTING FROM BEACH.
- 10.) REMOVE CONCRETE COLUMNS FROM BEACH.

## BEACH CLEAN-UP SITE DESCRIPTIONS

| PURPOSE: BEACH DEBRIS REMOVAL<br>PROPOSAL:SEE NOTE ON COVER SHEET | REFERENCENO:APPLICANT:WDFW        |       | Washington                       |
|-------------------------------------------------------------------|-----------------------------------|-------|----------------------------------|
| LOCATION: McNEIL ISLAND                                           | COUNTY: PIERCE COUNTY             |       | Department of<br><b>FISH and</b> |
| DATUM: ASSUMED                                                    | NEAR: McNEIL ISLAND BARGE LANDING |       | WILDLIFE                         |
| ADJ. PROPERTY OWNERS: SEE NOTE<br>ON COVER SHEET                  | WATER BODY: BALCH PASSAGE         |       |                                  |
|                                                                   | DATE: NOVEMBER 2017               | SHEET | 3 of 5                           |