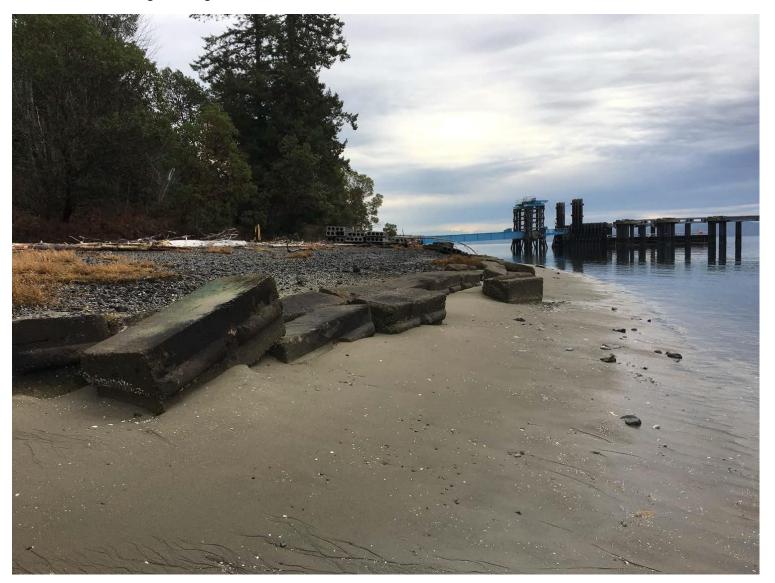

Project sites for McNeil Island shoreline debris removal and estuarine restoration. White triangles identify project sites, yellow pins are shoreline debris removal sites.

Shoreline debris at Barge Landing